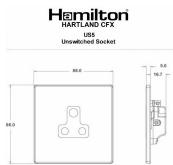

#### Dimensions

| Primary Range                                                                                                                                   | Hartland CFX                                                                                                                   |                                                                                                                                                                                          |
|-------------------------------------------------------------------------------------------------------------------------------------------------|--------------------------------------------------------------------------------------------------------------------------------|------------------------------------------------------------------------------------------------------------------------------------------------------------------------------------------|
| Insert Type                                                                                                                                     | 1 gang 5A Unswitched Socket                                                                                                    |                                                                                                                                                                                          |
| Plate Finish                                                                                                                                    | Hartland CFX Satin Brass                                                                                                       |                                                                                                                                                                                          |
| Insert Colour                                                                                                                                   | Black                                                                                                                          |                                                                                                                                                                                          |
| EAN13 Barcode                                                                                                                                   | 5017504251055                                                                                                                  |                                                                                                                                                                                          |
| Dimensions (Nominal)                                                                                                                            | Single: Height = 86.0mm Width = 86.0mm Depth = 5.0mm                                                                           |                                                                                                                                                                                          |
| Fixing Hole Centres                                                                                                                             | Box Fixing = 60.3mm Grid Fixing = CFX Clips                                                                                    |                                                                                                                                                                                          |
| Minimum Wall Box Depth                                                                                                                          | 35mm                                                                                                                           |                                                                                                                                                                                          |
| Switched Poles                                                                                                                                  | None                                                                                                                           |                                                                                                                                                                                          |
| Current Rating                                                                                                                                  | 5 Amp                                                                                                                          |                                                                                                                                                                                          |
| Voltage                                                                                                                                         | 220/250V AC                                                                                                                    |                                                                                                                                                                                          |
| Maximum Load                                                                                                                                    | 5 Amp                                                                                                                          |                                                                                                                                                                                          |
| Mains Frequency                                                                                                                                 | 50Hz                                                                                                                           |                                                                                                                                                                                          |
| IP Rating                                                                                                                                       | IP2XD                                                                                                                          |                                                                                                                                                                                          |
| Contact Gap Minimum                                                                                                                             | None                                                                                                                           |                                                                                                                                                                                          |
| Terminal Capacity 1                                                                                                                             | 5 x 1mm2                                                                                                                       |                                                                                                                                                                                          |
| Terminal Capacity 2                                                                                                                             | 4 x 1.5mm2                                                                                                                     |                                                                                                                                                                                          |
| Terminal Capacity 3                                                                                                                             | 2 x 2.5mm2                                                                                                                     |                                                                                                                                                                                          |
| Terminal Capacity 4                                                                                                                             | 1 x 4mm2                                                                                                                       |                                                                                                                                                                                          |
| Earth Terminal Capacity 1                                                                                                                       | 5 x 1mm2                                                                                                                       |                                                                                                                                                                                          |
| Earth Terminal Capacity 2                                                                                                                       | 4 x 1.5mm2                                                                                                                     |                                                                                                                                                                                          |
| Earth Terminal Capacity 3                                                                                                                       | 2 x 2.5mm2                                                                                                                     |                                                                                                                                                                                          |
| Earth Terminal Capacity 4                                                                                                                       | 1 x 4mm2                                                                                                                       |                                                                                                                                                                                          |
| Product Class 1                                                                                                                                 | Must be earthed                                                                                                                |                                                                                                                                                                                          |
| Ambient Operating Temperature                                                                                                                   | -5° to +40°C                                                                                                                   |                                                                                                                                                                                          |
| Recommended Location                                                                                                                            | Internal Use Only                                                                                                              |                                                                                                                                                                                          |
| Maximum Installation Altitude                                                                                                                   | 2000m                                                                                                                          |                                                                                                                                                                                          |
| Standard/Approval                                                                                                                               | BS 546                                                                                                                         |                                                                                                                                                                                          |
| Additional Notes                                                                                                                                | Shuttered: Yes                                                                                                                 |                                                                                                                                                                                          |
| Patents and Trademarks                                                                                                                          | CFX is a Registered Trade Mark No 2398667 Hartland CFX is a Registered Design under Reference Nos. R21 = 3023446 SS2 = 3023445 |                                                                                                                                                                                          |
| All products listed conform to current British or<br>European standard and the product information is<br>correct at the time of going to press. | All accessories are manufactured under an accredited BS EN ISO 9001 : 2015 Quality Management System.                          | It is the policy of the company to improve products<br>as part of our development programme.<br>Therefore, we reserve the right to alter designs<br>and dimensions without prior notice. |
| Illustrations and diagrams are reproduced within the limitations of reproduction and printing process and are not binding                       | Due to manufacturing processes we cannot guarantee an exact colour match and shadings of of certain finishes                   | Correct as at 16 October 2018 12:37 PM E&OE                                                                                                                                              |