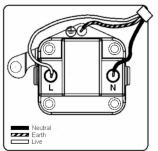

# making connections beautifully

Wiring Accessories • Circuit Protection • Smart Lighting Control & Multi-room Audio

## **72CUS5B**

Hartland CFX Satin Brass 1 gang 5A Unswitched Socket Black

### Item Image



### Wiring



#### Dimensions



| Primary Range                                                                                                                                   | Hartland CFX                                                                                                                   |                                                                                                                                                                                          |
|-------------------------------------------------------------------------------------------------------------------------------------------------|--------------------------------------------------------------------------------------------------------------------------------|---------------------------------------