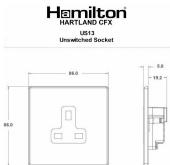

#### **Dimensions**

| Primary Range                                                                                                                                   | Hartland CFX                                                                                                                   |                                                                                                                                                                                          |
|-------------------------------------------------------------------------------------------------------------------------------------------------|--------------------------------------------------------------------------------------------------------------------------------|------------------------------------------------------------------------------------------------------------------------------------------------------------------------------------------|
| Insert Type                                                                                                                                     | 1 gang 13A Unswitched Socket                                                                                                   |                                                                                                                                                                                          |
| Plate Finish                                                                                                                                    | Hartland CFX Satin Brass                                                                                                       |                                                                                                                                                                                          |
| Insert Colour                                                                                                                                   | White                                                                                                                          |                                                                                                                                                                                          |
| EAN13 Barcode                                                                                                                                   | 5017504009519                                                                                                                  |                                                                                                                                                                                          |
| Dimensions (Nominal)                                                                                                                            | Single: Height = 86.0mm Width = 86.0mm Depth = 5.0mm                                                                           |                                                                                                                                                                                          |
| Fixing Hole Centres                                                                                                                             | Box Fixing = 60.3mm Grid Fixing = CFX Clips                                                                                    |                                                                                                                                                                                          |
| Minimum Wall Box Depth                                                                                                                          | 35mm                                                                                                                           |                                                                                                                                                                                          |
| Switched Poles                                                                                                                                  | None                                                                                                                           |                                                                                                                                                                                          |
| Current Rating                                                                                                                                  | 13 Amp                                                                                                                         |                                                                                                                                                                                          |
| Voltage                                                                                                                                         | 220/250V AC                                                                                                                    |                                                                                                                                                                                          |
| Maximum Load                                                                                                                                    | 13 Amp                                                                                                                         |                                                                                                                                                                                          |
| Mains Frequency                                                                                                                                 | 50Hz                                                                                                                           |                                                                                                                                                                                          |
| IP Rating                                                                                                                                       | IP2XD                                                                                                                          |                                                                                                                                                                                          |
| Contact Gap Minimum                                                                                                                             | None                                                                                                                           |                                                                                                                                                                                          |
| Terminal Capacity 1                                                                                                                             | 3 x 2.5mm2                                                                                                                     |                                                                                                                                                                                          |
| Terminal Capacity 2                                                                                                                             | 3 x 4mm2                                                                                                                       |                                                                                                                                                                                          |
| Terminal Capacity 3                                                                                                                             | 2 x 6mm2 Multi-Strand                                                                                                          |                                                                                                                                                                                          |
| Terminal Capacity 4                                                                                                                             | 1 x 10mm2                                                                                                                      |                                                                                                                                                                                          |
| Earth Terminal Capacity 1                                                                                                                       | 3 x 2.5mm2                                                                                                                     |                                                                                                                                                                                          |
| Earth Terminal Capacity 2                                                                                                                       | 3 x 4mm2                                                                                                                       |                                                                                                                                                                                          |
| Earth Terminal Capacity 3                                                                                                                       | 2 x 6mm2 Multi-strand                                                                                                          |                                                                                                                                                                                          |
| Earth Terminal Capacity 4                                                                                                                       | 1 x 10mm2                                                                                                                      |                                                                                                                                                                                          |
| Product Class 1                                                                                                                                 | Must be earthed                                                                                                                |                                                                                                                                                                                          |
| Ambient Operating Temperature                                                                                                                   | -5° to +40°C                                                                                                                   |                                                                                                                                                                                          |
| Recommended Location                                                                                                                            | Internal Use Only                                                                                                              |                                                                                                                                                                                          |
| Maximum Installation Altitude                                                                                                                   | 2000m                                                                                                                          |                                                                                                                                                                                          |
| Standard/Approval                                                                                                                               | BS 1363-2                                                                                                                      |                                                                                                                                                                                          |
| Additional Notes                                                                                                                                | Shuttered: Yes                                                                                                                 |                                                                                                                                                                                          |
| Patents and Trademarks                                                                                                                          | CFX is a Registered Trade Mark No 2398667 Hartland CFX is a Registered Design under Reference Nos. R21 = 3023446 SS2 = 3023445 |                                                                                                                                                                                          |
| All products listed conform to current British or<br>European standard and the product information is<br>correct at the time of going to press. | All accessories are manufactured under an accredited BS EN ISO 9001 : 2015 Quality Management System.                          | It is the policy of the company to improve products<br>as part of our development programme.<br>Therefore, we reserve the right to alter designs<br>and dimensions without prior notice. |
| Illustrations and diagrams are reproduced within the limitations of reproduction and printing                                                   | Due to manufacturing processes we cannot guarantee an exact colour match and shadings of                                       | Correct as at 16 October 2018 12:37 PM<br>E&OE                                                                                                                                           |