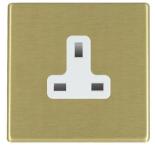

## **72CUS13W**

Hartland CFX Satin Brass 1 gang 13A Unswitched Socket White

### Item Image