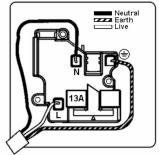

making connections beautifully

Wiring Accessories • Circuit Protection • Smart Lighting Control & Multi-room Audio

## 72CUS13B

Hartland CFX Satin Brass 1 gang 13A Unswitched Socket Black

## Item Image



## Wiring



## **Dimensions**



| Primary Range                                                                                                                                   | Hartland CFX                                                                                                                   |                                                                                                                                                                                  |
|-------------------------------------------------------------------------------------------------------------------------------------------------|--------------------------------------------------------------------------------------------------------------------------------|---------------------------------------------