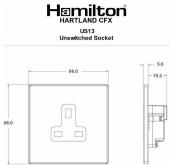

## **Dimensions**

| Primary Range                                                                                                                                   | Hartland CFX                                                                                                                   |                                                                                                                                                                                  |
|-------------------------------------------------------------------------------------------------------------------------------------------------|--------------------------------------------------------------------------------------------------------------------------------|----------------------------------------------------------------------------------------------------------------------------------------------------------------------------------|
| Insert Type                                                                                                                                     | 1 gang 13A Unswitched Socket                                                                                                   |                                                                                                                                                                                  |
| Plate Finish                                                                                                                                    | Hartland CFX Satin Brass                                                                                                       |                                                                                                                                                                                  |
| Insert Colour                                                                                                                                   | Black                                                                                                                          |                                                                                                                                                                                  |
| EAN13 Barcode                                                                                                                                   | 5017504009502                                                                                                                  |                                                                                                                                                                                  |
| Dimensions (Nominal)                                                                                                                            | Single: Height = 86.0mm Width = 86.0mm Depth = 5.0mm                                                                           |                                                                                                                                                                                  |
| Fixing Hole Centres                                                                                                                             | Box Fixing = 60.3mm Grid Fixing = CFX Clips                                                                                    |                                                                                                                                                                                  |
| Minimum Wall Box Depth                                                                                                                          | 35mm                                                                                                                           |                                                                                                                                                                                  |
| Switched Poles                                                                                                                                  | None                                                                                                                           |                                                                                                                                                                                  |
| Current Rating                                                                                                                                  | 13 Amp                                                                                                                         |                                                                                                                                                                                  |
| Voltage                                                                                                                                         | 220/250V AC                                                                                                                    |                                                                                                                                                                                  |
| Maximum Load                                                                                                                                    | 13 Amp                                                                                                                         |                                                                                                                                                                                  |
| Mains Frequency                                                                                                                                 | 50Hz                                                                                                                           |                                                                                                                                                                                  |
| IP Rating                                                                                                                                       | IP2XD                                                                                                                          |                                                                                                                                                                                  |
| Contact Gap Minimum                                                                                                                             | None                                                                                                                           |                                                                                                                                                                                  |
| Terminal Capacity 1                                                                                                                             | 3 x 2.5mm2                                                                                                                     |                                                                                                                                                                                  |
| Terminal Capacity 2                                                                                                                             | 3 x 4mm2                                                                                                                       |                                                                                                                                                                                  |
| Terminal Capacity 3                                                                                                                             | 2 x 6mm2 Multi-Strand                                                                                                          |                                                                                                                                                                                  |
| Terminal Capacity 4                                                                                                                             | 1 x 10mm2                                                                                                                      |                                                                                                                                                                                  |
| Earth Terminal Capacity 1                                                                                                                       | 3 x 2.5mm2                                                                                                                     |                                                                                                                                                                                  |
| Earth Terminal Capacity 2                                                                                                                       | 3 x 4mm2                                                                                                                       |                                                                                                                                                                                  |
| Earth Terminal Capacity 3                                                                                                                       | 2 x 6mm2 Multi-strand                                                                                                          |                                                                                                                                                                                  |
| Earth Terminal Capacity 4                                                                                                                       | 1 x 10mm2                                                                                                                      |                                                                                                                                                                                  |
| Product Class 1                                                                                                                                 | Must be earthed                                                                                                                |                                                                                                                                                                                  |
| Ambient Operating Temperature                                                                                                                   | -5° to +40°C                                                                                                                   |                                                                                                                                                                                  |
| Recommended Location                                                                                                                            | Internal Use Only                                                                                                              |                                                                                                                                                                                  |
| Maximum Installation Altitude                                                                                                                   | 2000m                                                                                                                          |                                                                                                                                                                                  |
| Standard/Approval                                                                                                                               | BS 1363-2                                                                                                                      |                                                                                                                                                                                  |
| Additional Notes                                                                                                                                | Shuttered: Yes                                                                                                                 |                                                                                                                                                                                  |
| Patents and Trademarks                                                                                                                          | CFX is a Registered Trade Mark No 2398667 Hartland CFX is a Registered Design under Reference Nos. R21 = 3023446 SS2 = 3023445 |                                                                                                                                                                                  |
| All products listed conform to current British or<br>European standard and the product information is<br>correct at the time of going to press. | All accessories are manufactured under an accredited BS EN ISO 9001 : 2015 Quality Management System.                          | It is the policy of the company to improve products as part of our development programme.  Therefore, we reserve the right to alter designs and dimensions without prior notice. |
| Illustrations and diagrams are reproduced within the limitations of reproduction and printing process and are not binding.                      | Due to manufacturing processes we cannot guarantee an exact colour match and shadings of of certain finishes.                  | Correct as at 16 October 2018 12:37 PM<br>E&OE                                                                                                                                   |
| · · · · · · · · · · · · · · · · · · ·                                                                                                           |                                                                                                                                |                                                                                                                                                                                  |