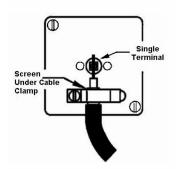

## **Dimensions**

| Primary Range                                                                                                                                   | Hartland CFX                                                                                                                  |                                                                                                                                                                                  |
|-------------------------------------------------------------------------------------------------------------------------------------------------|-------------------------------------------------------------------------------------------------------------------------------|----------------------------------------------------------------------------------------------------------------------------------------------------------------------------------|
| Insert Type                                                                                                                                     | 1 gang Non-Isolated TV 1in/1out                                                                                               |                                                                                                                                                                                  |
| Plate Finish                                                                                                                                    | Hartland CFX Satin Brass                                                                                                      |                                                                                                                                                                                  |
| Insert Colour                                                                                                                                   | White                                                                                                                         |                                                                                                                                                                                  |
| EAN13 Barcode                                                                                                                                   | 5017504250607                                                                                                                 |                                                                                                                                                                                  |
| Dimensions (Nominal)                                                                                                                            | Single: Height = 86.0mm Width = 86.0mm Depth = 5.0mm                                                                          |                                                                                                                                                                                  |
| Fixing Hole Centres                                                                                                                             | Box Fixing = 60.3mm Grid Fixing = CFX Clips                                                                                   |                                                                                                                                                                                  |
| Minimum Wall Box Depth                                                                                                                          | 25mm                                                                                                                          |                                                                                                                                                                                  |
| Switched Poles                                                                                                                                  | N/A                                                                                                                           |                                                                                                                                                                                  |
| IP Rating                                                                                                                                       | IP2XD                                                                                                                         |                                                                                                                                                                                  |
| Contact Gap Minimum                                                                                                                             | N/A                                                                                                                           |                                                                                                                                                                                  |
| Earth Terminal Capacity 1                                                                                                                       | 5 x 1mm2                                                                                                                      |                                                                                                                                                                                  |
| Earth Terminal Capacity 2                                                                                                                       | 4 x 1.5mm2                                                                                                                    |                                                                                                                                                                                  |
| Earth Terminal Capacity 3                                                                                                                       | 3 x 2.5mm2                                                                                                                    |                                                                                                                                                                                  |
| Earth Terminal Capacity 4                                                                                                                       | 1 x 4mm2 Multi-strand                                                                                                         |                                                                                                                                                                                  |
| Earth Terminal Capacity 5                                                                                                                       | 1 x 6mm2                                                                                                                      |                                                                                                                                                                                  |
| Product Class 1                                                                                                                                 | Must be earthed (ref BS7671 415.2.1)                                                                                          |                                                                                                                                                                                  |
| Ambient Operating Temperature                                                                                                                   | -5° to +40°C                                                                                                                  |                                                                                                                                                                                  |
| Recommended Location                                                                                                                            | Internal Use Only                                                                                                             |                                                                                                                                                                                  |
| Maximum Installation Altitude                                                                                                                   | 2000m                                                                                                                         |                                                                                                                                                                                  |
| Patents and Trademarks                                                                                                                          | CFX is a Registered Trade Mark No 2398667 Hartland CFX is a Registered Design under Reference Nos. R21 = 3023446 SS2 =3023445 |                                                                                                                                                                                  |
| All products listed conform to current British or<br>European standard and the product information is<br>correct at the time of going to press. | All accessories are manufactured under an accredited BS EN ISO 9001 : 2015 Quality Management System.                         | It is the policy of the company to improve products as part of our development programme.  Therefore, we reserve the right to alter designs and dimensions without prior notice. |
| Illustrations and diagrams are reproduced within the limitations of reproduction and printing process and are not binding.                      | Due to manufacturing processes we cannot guarantee an exact colour match and shadings of of certain finishes.                 | Correct as at 16 October 2018 12:37 PM<br>E&OE                                                                                                                                   |