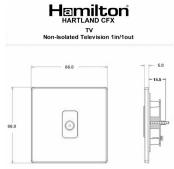

## **Dimensions**

| Primary Range                                                                                                                                   | Hartland CFX                                                                                                                  |                                                                                                                                                                                  |
|-------------------------------------------------------------------------------------------------------------------------------------------------|-------------------------------------------------------------------------------------------------------------------------------|----------------------------------------------------------------------------------------------------------------------------------------------------------------------------------|
| Insert Type                                                                                                                                     | 1 gang Non-Isolated TV 1in/1out                                                                                               |                                                                                                                                                                                  |
| Plate Finish                                                                                                                                    | Hartland CFX Satin Brass                                                                                                      |                                                                                                                                                                                  |
| Insert Colour                                                                                                                                   | White                                                                                                                         |                                                                                                                                                                                  |
| EAN13 Barcode                                                                                                                                   | 5017504250607                                                                                                                 |                                                                                                                                                                                  |
| Dimensions (Nominal)                                                                                                                            | Single: Height = 86.0mm Width = 86.0mm Depth = 5.0mm                                                                          |                                                                                                                                                                                  |
| Fixing Hole Centres                                                                                                                             | Box Fixing = 60.3mm Grid Fixing = CFX Clips                                                                                   |                                                                                                                                                                                  |
| Minimum Wall Box Depth                                                                                                                          | 25mm                                                                                                                          |                                                                                                                                                                                  |
| Switched Poles                                                                                                                                  | N/A                                                                                                                           |                                                                                                                                                                                  |
| IP Rating                                                                                                                                       | IP2XD                                                                                                                         |                                                                                                                                                                                  |
| Contact Gap Minimum                                                                                                                             | N/A                                                                                                                           |                                                                                                                                                                                  |
| Earth Terminal Capacity 1                                                                                                                       | 5 x 1mm2                                                                                                                      |                                                                                                                                                                                  |
| Earth Terminal Capacity 2                                                                                                                       | 4 x 1.5mm2                                                                                                                    |                                                                                                                                                                                  |
| Earth Terminal Capacity 3                                                                                                                       | 3 x 2.5mm2                                                                                                                    |                                                                                                                                                                                  |
| Earth Terminal Capacity 4                                                                                                                       | 1 x 4mm2 Multi-strand                                                                                                         |                                                                                                                                                                                  |
| Earth Terminal Capacity 5                                                                                                                       | 1 x 6mm2                                                                                                                      |                                                                                                                                                                                  |
| Product Class 1                                                                                                                                 | Must be earthed (ref BS7671 415.2.1)                                                                                          |                                                                                                                                                                                  |
| Ambient Operating Temperature                                                                                                                   | -5° to +40°C                                                                                                                  |                                                                                                                                                                                  |
| Recommended Location                                                                                                                            | Internal Use Only                                                                                                             |                                                                                                                                                                                  |
| Maximum Installation Altitude                                                                                                                   | 2000m                                                                                                                         |                                                                                                                                                                                  |
| Patents and Trademarks                                                                                                                          | CFX is a Registered Trade Mark No 2398667 Hartland CFX is a Registered Design under Reference Nos. R21 = 3023446 SS2 =3023445 |                                                                                                                                                                                  |
| All products listed conform to current British or<br>European standard and the product information is<br>correct at the time of going to press. | All accessories are manufactured under an accredited BS EN ISO 9001 : 2015 Quality Management System.                         | It is the policy of the company to improve products as part of our development programme.  Therefore, we reserve the right to alter designs and dimensions without prior notice. |
| Illustrations and diagrams are reproduced within the limitations of reproduction and printing process and are not binding.                      | Due to manufacturing processes we cannot guarantee an exact colour match and shadings of of certain finishes.                 | Correct as at 16 October 2018 12:37 PM<br>E&OE                                                                                                                                   |