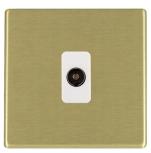

## 72CTVW

Hartland CFX Satin Brass 1 gang Non-Isolated Television 1in/1out White