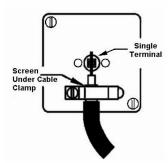

## **Dimensions**

| Primary Range                                                                                                                                   | Hartland CFX                                                                                                                         |                                                                                                                                                                                  |
|-------------------------------------------------------------------------------------------------------------------------------------------------|--------------------------------------------------------------------------------------------------------------------------------------|----------------------------------------------------------------------------------------------------------------------------------------------------------------------------------|
| Insert Type                                                                                                                                     | 1 gang Isolated TV 1in/1out                                                                                                          |                                                                                                                                                                                  |
| Plate Finish                                                                                                                                    | Hartland CFX Satin Brass                                                                                                             |                                                                                                                                                                                  |
| Insert Colour                                                                                                                                   | White                                                                                                                                |                                                                                                                                                                                  |
| EAN13 Barcode                                                                                                                                   | 5017504250621                                                                                                                        |                                                                                                                                                                                  |
| Dimensions (Nominal)                                                                                                                            | Single: Height = 86.0mm Width = 86.0mm Depth = 5.0mm                                                                                 |                                                                                                                                                                                  |
| Fixing Hole Centres                                                                                                                             | Box Fixing = 60.3mm Grid Fixing = CFX Clips                                                                                          |                                                                                                                                                                                  |
| Minimum Wall Box Depth                                                                                                                          | 25mm                                                                                                                                 |                                                                                                                                                                                  |
| Switched Poles                                                                                                                                  | N/A                                                                                                                                  |                                                                                                                                                                                  |
| IP Rating                                                                                                                                       | IP2XD                                                                                                                                |                                                                                                                                                                                  |
| Contact Gap Minimum                                                                                                                             | N/A                                                                                                                                  |                                                                                                                                                                                  |
| Earth Terminal Capacity 1                                                                                                                       | 5 x 1mm2                                                                                                                             |                                                                                                                                                                                  |
| Earth Terminal Capacity 2                                                                                                                       | 4 x 1.5mm2                                                                                                                           |                                                                                                                                                                                  |
| Earth Terminal Capacity 3                                                                                                                       | 3 x 2.5mm2                                                                                                                           |                                                                                                                                                                                  |
| Earth Terminal Capacity 4                                                                                                                       | 1 x 4mm2 Multi-strand                                                                                                                |                                                                                                                                                                                  |
| Earth Terminal Capacity 5                                                                                                                       | 1 x 6mm2                                                                                                                             |                                                                                                                                                                                  |
| Product Class 1                                                                                                                                 | Must be earthed (ref BS7671 415.2.1)                                                                                                 |                                                                                                                                                                                  |
| Ambient Operating Temperature                                                                                                                   | -5° to +40°C                                                                                                                         |                                                                                                                                                                                  |
| Recommended Location                                                                                                                            | Internal Use Only                                                                                                                    |                                                                                                                                                                                  |
| Maximum Installation Altitude                                                                                                                   | 2000m                                                                                                                                |                                                                                                                                                                                  |
| Patents and Trademarks                                                                                                                          | CFX is a Registered Trade Mark No 2398667<br>Hartland CFX is a Registered Design under Reference Nos.<br>R21 = 3023446 SS2 = 3023445 |                                                                                                                                                                                  |
| All products listed conform to current British or<br>European standard and the product information is<br>correct at the time of going to press. | All accessories are manufactured under an accredited BS EN ISO 9001 : 2015 Quality Management System.                                | It is the policy of the company to improve products as part of our development programme.  Therefore, we reserve the right to alter designs and dimensions without prior notice. |
| Illustrations and diagrams are reproduced within the limitations of reproduction and printing process and are not binding.                      | Due to manufacturing processes we cannot guarantee an exact colour match and shadings of of certain finishes.                        | Correct as at 16 October 2018 12:37 PM<br>E&OE                                                                                                                                   |