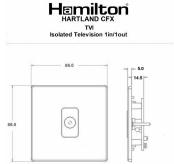

## **Dimensions**

| Primary Range                                                                                                                                   | Hartland CFX                                                                                                                         |                                                                                                                                                                                  |
|-------------------------------------------------------------------------------------------------------------------------------------------------|--------------------------------------------------------------------------------------------------------------------------------------|----------------------------------------------------------------------------------------------------------------------------------------------------------------------------------|
| Insert Type                                                                                                                                     | 1 gang Isolated TV 1in/1out                                                                                                          |                                                                                                                                                                                  |
| Plate Finish                                                                                                                                    | Hartland CFX Satin Brass                                                                                                             |                                                                                                                                                                                  |
| Insert Colour                                                                                                                                   | White                                                                                                                                |                                                                                                                                                                                  |
| EAN13 Barcode                                                                                                                                   | 5017504250621                                                                                                                        |                                                                                                                                                                                  |
| Dimensions (Nominal)                                                                                                                            | Single: Height = 86.0mm Width = 86.0mm Depth = 5.0mm                                                                                 |                                                                                                                                                                                  |
| Fixing Hole Centres                                                                                                                             | Box Fixing = 60.3mm Grid Fixing = CFX Clips                                                                                          |                                                                                                                                                                                  |
| Minimum Wall Box Depth                                                                                                                          | 25mm                                                                                                                                 |                                                                                                                                                                                  |
| Switched Poles                                                                                                                                  | N/A                                                                                                                                  |                                                                                                                                                                                  |
| IP Rating                                                                                                                                       | IP2XD                                                                                                                                |                                                                                                                                                                                  |
| Contact Gap Minimum                                                                                                                             | N/A                                                                                                                                  |                                                                                                                                                                                  |
| Earth Terminal Capacity 1                                                                                                                       | 5 x 1mm2                                                                                                                             |                                                                                                                                                                                  |
| Earth Terminal Capacity 2                                                                                                                       | 4 x 1.5mm2                                                                                                                           |                                                                                                                                                                                  |
| Earth Terminal Capacity 3                                                                                                                       | 3 x 2.5mm2                                                                                                                           |                                                                                                                                                                                  |
| Earth Terminal Capacity 4                                                                                                                       | 1 x 4mm2 Multi-strand                                                                                                                |                                                                                                                                                                                  |
| Earth Terminal Capacity 5                                                                                                                       | 1 x 6mm2                                                                                                                             |                                                                                                                                                                                  |
| Product Class 1                                                                                                                                 | Must be earthed (ref BS7671 415.2.1)                                                                                                 |                                                                                                                                                                                  |
| Ambient Operating Temperature                                                                                                                   | -5° to +40°C                                                                                                                         |                                                                                                                                                                                  |
| Recommended Location                                                                                                                            | Internal Use Only                                                                                                                    |                                                                                                                                                                                  |
| Maximum Installation Altitude                                                                                                                   | 2000m                                                                                                                                |                                                                                                                                                                                  |
| Patents and Trademarks                                                                                                                          | CFX is a Registered Trade Mark No 2398667<br>Hartland CFX is a Registered Design under Reference Nos.<br>R21 = 3023446 SS2 = 3023445 |                                                                                                                                                                                  |
| All products listed conform to current British or<br>European standard and the product information is<br>correct at the time of going to press. | All accessories are manufactured under an accredited BS EN ISO 9001 : 2015 Quality Management System.                                | It is the policy of the company to improve products as part of our development programme.  Therefore, we reserve the right to alter designs and dimensions without prior notice. |
| Illustrations and diagrams are reproduced within the limitations of reproduction and printing process and are not binding.                      | Due to manufacturing processes we cannot guarantee an exact colour match and shadings of of certain finishes.                        | Correct as at 16 October 2018 12:37 PM<br>E&OE                                                                                                                                   |