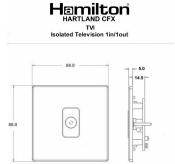

## **72CTVIB**

Hartland CFX Satin Brass 1 gang Isolated TV 1in/1out Black

Item Image

## **Dimensions**

| Primary Range                                                                                                                                   | Hartland CFX                                                                                                                   |                                                                                                                                                                                  |
|-------------------------------------------------------------------------------------------------------------------------------------------------|--------------------------------------------------------------------------------------------------------------------------------|----------------------------------------------------------------------------------------------------------------------------------------------------------------------------------|
| Insert Type                                                                                                                                     | 1 gang Isolated TV 1in/1out                                                                                                    |                                                                                                                                                                                  |
| Plate Finish                                                                                                                                    | Hartland CFX Satin Brass                                                                                                       |                                                                                                                                                                                  |
| Insert Colour                                                                                                                                   | Black                                                                                                                          |                                                                                                                                                                                  |
| EAN13 Barcode                                                                                                                                   | 5017504251628                                                                                                                  |                                                                                                                                                                                  |
| Dimensions (Nominal)                                                                                                                            | Single: Height = 86.0mm Width = 86.0mm Depth = 5.0mm                                                                           |                                                                                                                                                                                  |
| Fixing Hole Centres                                                                                                                             | Box Fixing = 60.3mm Grid Fixing = CFX Clips                                                                                    |                                                                                                                                                                                  |
| Minimum Wall Box Depth                                                                                                                          | 25mm                                                                                                                           |                                                                                                                                                                                  |
| Switched Poles                                                                                                                                  | N/A                                                                                                                            |                                                                                                                                                                                  |
| IP Rating                                                                                                                                       | IP2XD                                                                                                                          |                                                                                                                                                                                  |
| Contact Gap Minimum                                                                                                                             | N/A                                                                                                                            |                                                                                                                                                                                  |
| Earth Terminal Capacity 1                                                                                                                       | 5 x 1mm2                                                                                                                       |                                                                                                                                                                                  |
| Earth Terminal Capacity 2                                                                                                                       | 4 x 1.5mm2                                                                                                                     |                                                                                                                                                                                  |
| Earth Terminal Capacity 3                                                                                                                       | 3 x 2.5mm2                                                                                                                     |                                                                                                                                                                                  |
| Earth Terminal Capacity 4                                                                                                                       | 1 x 4mm2 Multi-strand                                                                                                          |                                                                                                                                                                                  |
| Earth Terminal Capacity 5                                                                                                                       | 1 x 6mm2                                                                                                                       |                                                                                                                                                                                  |
| Product Class 1                                                                                                                                 | Must be earthed (ref BS7671 415.2.1)                                                                                           |                                                                                                                                                                                  |
| Ambient Operating Temperature                                                                                                                   | -5° to +40°C                                                                                                                   |                                                                                                                                                                                  |
| Recommended Location                                                                                                                            | Internal Use Only                                                                                                              |                                                                                                                                                                                  |
| Maximum Installation Altitude                                                                                                                   | 2000m                                                                                                                          |                                                                                                                                                                                  |
| Patents and Trademarks                                                                                                                          | CFX is a Registered Trade Mark No 2398667 Hartland CFX is a Registered Design under Reference Nos. R21 = 3023446 SS2 = 3023445 |                                                                                                                                                                                  |
| All products listed conform to current British or<br>European standard and the product information is<br>correct at the time of going to press. | All accessories are manufactured under an accredited BS EN ISO 9001 : 2015 Quality Management System.                          | It is the policy of the company to improve products as part of our development programme.  Therefore, we reserve the right to alter designs and dimensions without prior notice. |
| Illustrations and diagrams are reproduced within the limitations of reproduction and printing process and are not binding.                      | Due to manufacturing processes we cannot guarantee an exact colour match and shadings of of certain finishes.                  | Correct as at 16 October 2018 12:37 PM<br>E&OE                                                                                                                                   |