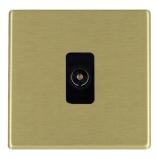

## **72CTVIB**

Hartland CFX Satin Brass 1 gang Isolated TV 1in/1out Black

Item Image