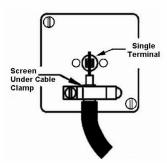

## **Dimensions**

| Primary Range                                                                                                                                   | Hartland CFX                                                                                                                   |                                                                                                                                                                                  |
|-------------------------------------------------------------------------------------------------------------------------------------------------|--------------------------------------------------------------------------------------------------------------------------------|----------------------------------------------------------------------------------------------------------------------------------------------------------------------------------|
| Insert Type                                                                                                                                     | 1 gang Isolated TV 1in/1out                                                                                                    |                                                                                                                                                                                  |
| Plate Finish                                                                                                                                    | Hartland CFX Satin Brass                                                                                                       |                                                                                                                                                                                  |
| Insert Colour                                                                                                                                   | Black                                                                                                                          |                                                                                                                                                                                  |
| EAN13 Barcode                                                                                                                                   | 5017504251628                                                                                                                  |                                                                                                                                                                                  |
| Dimensions (Nominal)                                                                                                                            | Single: Height = 86.0mm Width = 86.0mm Depth = 5.0mm                                                                           |                                                                                                                                                                                  |
| Fixing Hole Centres                                                                                                                             | Box Fixing = 60.3mm Grid Fixing = CFX Clips                                                                                    |                                                                                                                                                                                  |
| Minimum Wall Box Depth                                                                                                                          | 25mm                                                                                                                           |                                                                                                                                                                                  |
| Switched Poles                                                                                                                                  | N/A                                                                                                                            |                                                                                                                                                                                  |
| IP Rating                                                                                                                                       | IP2XD                                                                                                                          |                                                                                                                                                                                  |
| Contact Gap Minimum                                                                                                                             | N/A                                                                                                                            |                                                                                                                                                                                  |
| Earth Terminal Capacity 1                                                                                                                       | 5 x 1mm2                                                                                                                       |                                                                                                                                                                                  |
| Earth Terminal Capacity 2                                                                                                                       | 4 x 1.5mm2                                                                                                                     |                                                                                                                                                                                  |
| Earth Terminal Capacity 3                                                                                                                       | 3 x 2.5mm2                                                                                                                     |                                                                                                                                                                                  |
| Earth Terminal Capacity 4                                                                                                                       | 1 x 4mm2 Multi-strand                                                                                                          |                                                                                                                                                                                  |
| Earth Terminal Capacity 5                                                                                                                       | 1 x 6mm2                                                                                                                       |                                                                                                                                                                                  |
| Product Class 1                                                                                                                                 | Must be earthed (ref BS7671 415.2.1)                                                                                           |                                                                                                                                                                                  |
| Ambient Operating Temperature                                                                                                                   | -5° to +40°C                                                                                                                   |                                                                                                                                                                                  |
| Recommended Location                                                                                                                            | Internal Use Only                                                                                                              |                                                                                                                                                                                  |
| Maximum Installation Altitude                                                                                                                   | 2000m                                                                                                                          |                                                                                                                                                                                  |
| Patents and Trademarks                                                                                                                          | CFX is a Registered Trade Mark No 2398667 Hartland CFX is a Registered Design under Reference Nos. R21 = 3023446 SS2 = 3023445 |                                                                                                                                                                                  |
| All products listed conform to current British or<br>European standard and the product information is<br>correct at the time of going to press. | All accessories are manufactured under an accredited BS EN ISO 9001 : 2015 Quality Management System.                          | It is the policy of the company to improve products as part of our development programme.  Therefore, we reserve the right to alter designs and dimensions without prior notice. |
| Illustrations and diagrams are reproduced within the limitations of reproduction and printing process and are not binding.                      | Due to manufacturing processes we cannot guarantee an exact colour match and shadings of of certain finishes.                  | Correct as at 16 October 2018 12:37 PM<br>E&OE                                                                                                                                   |