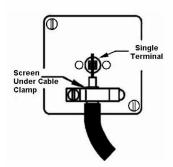

SL

making connections beautifully

Wiring Accessories • Circuit Protection • Smart Lighting Control & Multi-room Audio

## 72CTVB

Hartland CFX Satin Brass 1 gang Non-Isolated Television 1in/1out Black

## Item Image



## Wiring



## **Dimensions**



| Primary Range                                                                                                                                   | Hartland CFX                                                                                                                   |                                                                                                                                                                                  |
|-------------------------------------------------------------------------------------------------------------------------------------------------|--------------------------------------------------------------------------------------------------------------------------------|---------------------------------------------