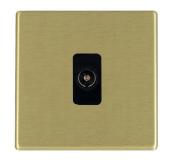

## 72CTVB

Hartland CFX Satin Brass 1 gang Non-Isolated Television 1in/1out Black

## Item Image