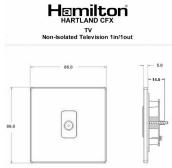

## **Dimensions**

| Primary Range                                                                                                                                   | Hartland CFX                                                                                                                   |                                                                                                                                                                                  |
|-------------------------------------------------------------------------------------------------------------------------------------------------|--------------------------------------------------------------------------------------------------------------------------------|----------------------------------------------------------------------------------------------------------------------------------------------------------------------------------|
| Insert Type                                                                                                                                     | 1 gang Non-Isolated TV 1in/1out                                                                                                |                                                                                                                                                                                  |
| Plate Finish                                                                                                                                    | Hartland CFX Satin Brass                                                                                                       |                                                                                                                                                                                  |
| Insert Colour                                                                                                                                   | Black                                                                                                                          |                                                                                                                                                                                  |
| EAN13 Barcode                                                                                                                                   | 5017504251604                                                                                                                  |                                                                                                                                                                                  |
| Dimensions (Nominal)                                                                                                                            | Single: Height = 86.0mm Width = 86.0mm Depth = 5.0mm                                                                           |                                                                                                                                                                                  |
| Fixing Hole Centres                                                                                                                             | Box Fixing = 60.3mm Grid Fixing = CFX Clips                                                                                    |                                                                                                                                                                                  |
| Minimum Wall Box Depth                                                                                                                          | 25mm                                                                                                                           |                                                                                                                                                                                  |
| Switched Poles                                                                                                                                  | N/A                                                                                                                            |                                                                                                                                                                                  |
| IP Rating                                                                                                                                       | IP2XD                                                                                                                          |                                                                                                                                                                                  |
| Contact Gap Minimum                                                                                                                             | N/A                                                                                                                            |                                                                                                                                                                                  |
| Earth Terminal Capacity 1                                                                                                                       | 5 x 1mm2                                                                                                                       |                                                                                                                                                                                  |
| Earth Terminal Capacity 2                                                                                                                       | 4 x 1.5mm2                                                                                                                     |                                                                                                                                                                                  |
| Earth Terminal Capacity 3                                                                                                                       | 3 x 2.5mm2                                                                                                                     |                                                                                                                                                                                  |
| Earth Terminal Capacity 4                                                                                                                       | 1 x 4mm2 Multi-strand                                                                                                          |                                                                                                                                                                                  |
| Earth Terminal Capacity 5                                                                                                                       | 1 x 6mm2                                                                                                                       |                                                                                                                                                                                  |
| Product Class 1                                                                                                                                 | Must be earthed (ref BS7671 415.2.1)                                                                                           |                                                                                                                                                                                  |
| Ambient Operating Temperature                                                                                                                   | -5° to +40°C                                                                                                                   |                                                                                                                                                                                  |
| Recommended Location                                                                                                                            | Internal Use Only                                                                                                              |                                                                                                                                                                                  |
| Maximum Installation Altitude                                                                                                                   | 2000m                                                                                                                          |                                                                                                                                                                                  |
| Patents and Trademarks                                                                                                                          | CFX is a Registered Trade Mark No 2398667 Hartland CFX is a Registered Design under Reference Nos. R21 = 3023446 SS2 = 3023445 |                                                                                                                                                                                  |
| All products listed conform to current British or<br>European standard and the product information is<br>correct at the time of going to press. | All accessories are manufactured under an accredited BS EN ISO 9001 : 2015 Quality Management System.                          | It is the policy of the company to improve products as part of our development programme.  Therefore, we reserve the right to alter designs and dimensions without prior notice. |
| Illustrations and diagrams are reproduced within<br>the limitations of reproduction and printing<br>process and are not binding.                | Due to manufacturing processes we cannot guarantee an exact colour match and shadings of of certain finishes.                  | Correct as at 16 October 2018 12:37 PM<br>E&OE                                                                                                                                   |