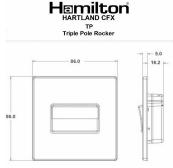

## 72CTPWH-W

Hartland CFX Satin Brass 1 gang 10A Triple Pole Rocker White/White

| Primary Range                                                                                                                                   | Hartland CFX                                                                                                                        |                                                                                                                                             |
|-------------------------------------------------------------------------------------------------------------------------------------------------|-------------------------------------------------------------------------------------------------------------------------------------|---------------------------------------------------------------------------------------------------------------------------------------------|
| Insert Type                                                                                                                                     | 1 gang 10A Triple Pole Rocker                                                                                                       |                                                                                                                                             |
| Plate Finish                                                                                                                                    | Hartland CFX Satin Brass                                                                                                            |                                                                                                                                             |
| Insert Colour                                                                                                                                   | White/White                                                                                                                         |                                                                                                                                             |
| EAN13 Barcode                                                                                                                                   | 5017504250508                                                                                                                       |                                                                                                                                             |
| Dimensions (Nominal)                                                                                                                            | Single: Height = 86.0mm Width = 86.0mm Depth = 5.0mm                                                                                |                                                                                                                                             |
| Fixing Hole Centres                                                                                                                             | Box Fixing = 60.3mm Grid Fixing = CFX Clips                                                                                         |                                                                                                                                             |
| Minimum Wall Box Depth                                                                                                                          | 25mm                                                                                                                                |                                                                                                                                             |
| Switched Poles                                                                                                                                  | Triple                                                                                                                              |                                                                                                                                             |
| Current Rating                                                                                                                                  | 10A                                                                                                                                 |                                                                                                                                             |
| Voltage                                                                                                                                         | 220/250V AC                                                                                                                         |                                                                                                                                             |
| Maximum Load                                                                                                                                    | 10 Amp resistive                                                                                                                    |                                                                                                                                             |
| Mains Frequency                                                                                                                                 | 50Hz                                                                                                                                |                                                                                                                                             |
| IP Rating                                                                                                                                       | IP2XD                                                                                                                               |                                                                                                                                             |
| Contact Gap Minimum                                                                                                                             | 3mm                                                                                                                                 |                                                                                                                                             |
| Terminal Capacity 1                                                                                                                             | 5 x 1mm2                                                                                                                            |                                                                                                                                             |
| Terminal Capacity 2                                                                                                                             | 4 x 1.5mm2                                                                                                                          |                                                                                                                                             |
| Terminal Capacity 3                                                                                                                             | 1 x 2.5mm2                                                                                                                          |                                                                                                                                             |
| Terminal Capacity 4                                                                                                                             | 1 x 4mm2 Multi-strand                                                                                                               |                                                                                                                                             |
| Terminal Capacity 5                                                                                                                             | 1 x 6mm2                                                                                                                            |                                                                                                                                             |
| Earth Terminal Capacity 1                                                                                                                       | 5 x 1mm2                                                                                                                            |                                                                                                                                             |
| Earth Terminal Capacity 2                                                                                                                       | 4 x 1.5mm2                                                                                                                          |                                                                                                                                             |
| Earth Terminal Capacity 3                                                                                                                       | 3 x 2.5mm2                                                                                                                          |                                                                                                                                             |
| Earth Terminal Capacity 4                                                                                                                       | 1 x 4mm2 Multi-strand                                                                                                               |                                                                                                                                             |
| Earth Terminal Capacity 5                                                                                                                       | 1 x 6mm2                                                                                                                            |                                                                                                                                             |
| Product Class 1                                                                                                                                 | Must be earthed                                                                                                                     |                                                                                                                                             |
| Ambient Operating Temperature                                                                                                                   | -5° to +40°C                                                                                                                        |                                                                                                                                             |
| Recommended Location                                                                                                                            | Internal Use Only                                                                                                                   |                                                                                                                                             |
| Maximum Installation Altitude                                                                                                                   | 2000m                                                                                                                               |                                                                                                                                             |
| Standard/Approval                                                                                                                               | BS EN 60669-1                                                                                                                       |                                                                                                                                             |
| Patents and Trademarks                                                                                                                          | CFX is a Registered Trade Mark No 2398667<br>Hartland CFX is a Registered Design under Reference Nos.<br>R21 = 3023446 SS2 =3023445 |                                                                                                                                             |
| All products listed conform to current British or<br>European standard and the product information is<br>correct at the time of going to press. | All accessories are manufactured under an accredited BS EN ISO 9001: 2015 Quality Management System.                                | It is the policy of the company to improve products as part of our development programme.  Therefore, we reserve the right to alter designs |