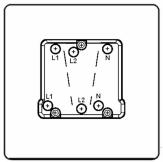

## 72CTPWH-W

Hartland CFX Satin Brass 1 gang 10A Triple Pole Rocker White/White

| Primary Range                                                                                                                                   | Hartland CFX                                                                                                                        |                                                                                                                                             |
|-------------------------------------------------------------------------------------------------------------------------------------------------|-------------------------------------------------------------------------------------------------------------------------------------|---------------------------------------------------------------------------------------------------------------------------------------------|
| Insert Type                                                                                                                                     | 1 gang 10A Triple Pole Rocker                                                                                                       |                                                                                                                                             |
| Plate Finish                                                                                                                                    | Hartland CFX Satin Brass                                                                                                            |                                                                                                                                             |
| Insert Colour                                                                                                                                   | White/White                                                                                                                         |                                                                                                                                             |
| EAN13 Barcode                                                                                                                                   | 5017504250508                                                                                                                       |                                                                                                                                             |
| Dimensions (Nominal)                                                                                                                            | Single: Height = 86.0mm Width = 86.0mm Depth = 5.0mm                                                                                |                                                                                                                                             |
| Fixing Hole Centres                                                                                                                             | Box Fixing = 60.3mm Grid Fixing = CFX Clips                                                                                         |                                                                                                                                             |
| Minimum Wall Box Depth                                                                                                                          | 25mm                                                                                                                                |                                                                                                                                             |
| Switched Poles                                                                                                                                  | Triple                                                                                                                              |                                                                                                                                             |
| Current Rating                                                                                                                                  | 10A                                                                                                                                 |                                                                                                                                             |
| Voltage                                                                                                                                         | 220/250V AC                                                                                                                         |                                                                                                                                             |
| Maximum Load                                                                                                                                    | 10 Amp resistive                                                                                                                    |                                                                                                                                             |
| Mains Frequency                                                                                                                                 | 50Hz                                                                                                                                |                                                                                                                                             |
| IP Rating                                                                                                                                       | IP2XD                                                                                                                               |                                                                                                                                             |
| Contact Gap Minimum                                                                                                                             | 3mm                                                                                                                                 |                                                                                                                                             |
| Terminal Capacity 1                                                                                                                             | 5 x 1mm2                                                                                                                            |                                                                                                                                             |
| Terminal Capacity 2                                                                                                                             | 4 x 1.5mm2                                                                                                                          |                                                                                                                                             |
| Terminal Capacity 3                                                                                                                             | 1 x 2.5mm2                                                                                                                          |                                                                                                                                             |
| Terminal Capacity 4                                                                                                                             | 1 x 4mm2 Multi-strand                                                                                                               |                                                                                                                                             |
| Terminal Capacity 5                                                                                                                             | 1 x 6mm2                                                                                                                            |                                                                                                                                             |
| Earth Terminal Capacity 1                                                                                                                       | 5 x 1mm2                                                                                                                            |                                                                                                                                             |
| Earth Terminal Capacity 2                                                                                                                       | 4 x 1.5mm2                                                                                                                          |                                                                                                                                             |
| Earth Terminal Capacity 3                                                                                                                       | 3 x 2.5mm2                                                                                                                          |                                                                                                                                             |
| Earth Terminal Capacity 4                                                                                                                       | 1 x 4mm2 Multi-strand                                                                                                               |                                                                                                                                             |
| Earth Terminal Capacity 5                                                                                                                       | 1 x 6mm2                                                                                                                            |                                                                                                                                             |
| Product Class 1                                                                                                                                 | Must be earthed                                                                                                                     |                                                                                                                                             |
| Ambient Operating Temperature                                                                                                                   | -5° to +40°C                                                                                                                        |                                                                                                                                             |
| Recommended Location                                                                                                                            | Internal Use Only                                                                                                                   |                                                                                                                                             |
| Maximum Installation Altitude                                                                                                                   | 2000m                                                                                                                               |                                                                                                                                             |
| Standard/Approval                                                                                                                               | BS EN 60669-1                                                                                                                       |                                                                                                                                             |
| Patents and Trademarks                                                                                                                          | CFX is a Registered Trade Mark No 2398667<br>Hartland CFX is a Registered Design under Reference Nos.<br>R21 = 3023446 SS2 =3023445 |                                                                                                                                             |
| All products listed conform to current British or<br>European standard and the product information is<br>correct at the time of going to press. | All accessories are manufactured under an accredited BS EN ISO 9001: 2015 Quality Management System.                                | It is the policy of the company to improve products as part of our development programme.  Therefore, we reserve the right to alter designs |