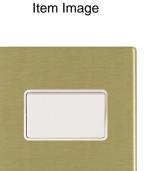

## 72CTPWH-W

Hartland CFX Satin Brass 1 gang 10A Triple Pole Rocker White/White

| Primary Range                                                                                                                                   | Hartland CFX                                                                                                                        |                                                                                                                                             |
|-------------------------------------------------------------------------------------------------------------------------------------------------|-------------------------------------------------------------------------------------------------------------------------------------|---------------------------------------------------------------------------------------------------------------------------------------------|
| Insert Type                                                                                                                                     | 1 gang 10A Triple Pole Rocker                                                                                                       |                                                                                                                                             |
| Plate Finish                                                                                                                                    | Hartland CFX Satin Brass                                                                                                            |                                                                                                                                             |
| Insert Colour                                                                                                                                   | White/White                                                                                                                         |                                                                                                                                             |
| EAN13 Barcode                                                                                                                                   | 5017504250508                                                                                                                       |                                                                                                                                             |
| Dimensions (Nominal)                                                                                                                            | Single: Height = 86.0mm Width = 86.0mm Depth = 5.0mm                                                                                |                                                                                                                                             |
| Fixing Hole Centres                                                                                                                             | Box Fixing = 60.3mm Grid Fixing = CFX Clips                                                                                         |                                                                                                                                             |
| Minimum Wall Box Depth                                                                                                                          | 25mm                                                                                                                                |                                                                                                                                             |
| Switched Poles                                                                                                                                  | Triple                                                                                                                              |                                                                                                                                             |
| Current Rating                                                                                                                                  | 10A                                                                                                                                 |                                                                                                                                             |
| Voltage                                                                                                                                         | 220/250V AC                                                                                                                         |                                                                                                                                             |
| Maximum Load                                                                                                                                    | 10 Amp resistive                                                                                                                    |                                                                                                                                             |
| Mains Frequency                                                                                                                                 | 50Hz                                                                                                                                |                                                                                                                                             |
| IP Rating                                                                                                                                       | IP2XD                                                                                                                               |                                                                                                                                             |
| Contact Gap Minimum                                                                                                                             | 3mm                                                                                                                                 |                                                                                                                                             |
| Terminal Capacity 1                                                                                                                             | 5 x 1mm2                                                                                                                            |                                                                                                                                             |
| Terminal Capacity 2                                                                                                                             | 4 x 1.5mm2                                                                                                                          |                                                                                                                                             |
| Terminal Capacity 3                                                                                                                             | 1 x 2.5mm2                                                                                                                          |                                                                                                                                             |
| Terminal Capacity 4                                                                                                                             | 1 x 4mm2 Multi-strand                                                                                                               |                                                                                                                                             |
| Terminal Capacity 5                                                                                                                             | 1 x 6mm2                                                                                                                            |                                                                                                                                             |
| Earth Terminal Capacity 1                                                                                                                       | 5 x 1mm2                                                                                                                            |                                                                                                                                             |
| Earth Terminal Capacity 2                                                                                                                       | 4 x 1.5mm2                                                                                                                          |                                                                                                                                             |
| Earth Terminal Capacity 3                                                                                                                       | 3 x 2.5mm2                                                                                                                          |                                                                                                                                             |
| Earth Terminal Capacity 4                                                                                                                       | 1 x 4mm2 Multi-strand                                                                                                               |                                                                                                                                             |
| Earth Terminal Capacity 5                                                                                                                       | 1 x 6mm2                                                                                                                            |                                                                                                                                             |
| Product Class 1                                                                                                                                 | Must be earthed                                                                                                                     |                                                                                                                                             |
| Ambient Operating Temperature                                                                                                                   | -5° to +40°C                                                                                                                        |                                                                                                                                             |
| Recommended Location                                                                                                                            | Internal Use Only                                                                                                                   |                                                                                                                                             |
| Maximum Installation Altitude                                                                                                                   | 2000m                                                                                                                               |                                                                                                                                             |
| Standard/Approval                                                                                                                               | BS EN 60669-1                                                                                                                       |                                                                                                                                             |
| Patents and Trademarks                                                                                                                          | CFX is a Registered Trade Mark No 2398667<br>Hartland CFX is a Registered Design under Reference Nos.<br>R21 = 3023446 SS2 =3023445 |                                                                                                                                             |
| All products listed conform to current British or<br>European standard and the product information is<br>correct at the time of going to press. | All accessories are manufactured under an accredited BS EN ISO 9001: 2015 Quality Management System.                                | It is the policy of the company to improve products as part of our development programme.  Therefore, we reserve the right to alter designs |