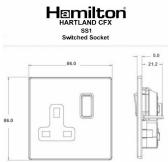

## **72CSS1SB-W**

Hartland CFX Satin Brass 1 gang 13A Double Pole Switched Socket Satin Brass/White

Item Image

Wiring

**Dimensions** 

|                                                                                                                                                 |                                                                                                                                | 9                                                                                                                                                                                        |
|-------------------------------------------------------------------------------------------------------------------------------------------------|--------------------------------------------------------------------------------------------------------------------------------|------------------------------------------------------------------------------------------------------------------------------------------------------------------------------------------|
| Primary Range                                                                                                                                   | Hartland CFX                                                                                                                   |                                                                                                                                                                                          |
| Insert Type                                                                                                                                     | 1 gang 13A Double Pole Switched Socket                                                                                         |                                                                                                                                                                                          |
| Plate Finish                                                                                                                                    | Hartland CFX Satin Brass                                                                                                       |                                                                                                                                                                                          |
| Insert Colour                                                                                                                                   | Satin Brass/White                                                                                                              |                                                                                                                                                                                          |
| EAN13 Barcode                                                                                                                                   | 5017504253011                                                                                                                  |                                                                                                                                                                                          |
| Dimensions (Nominal)                                                                                                                            | Single: Height = 86.0mm Width = 86.0mm Depth = 5.0mm                                                                           |                                                                                                                                                                                          |
| Fixing Hole Centres                                                                                                                             | Box Fixing = 60.3mm Grid Fixing = CFX Clips                                                                                    |                                                                                                                                                                                          |
| Minimum Wall Box Depth                                                                                                                          | 35mm                                                                                                                           |                                                                                                                                                                                          |
| Switched Poles                                                                                                                                  | Double                                                                                                                         |                                                                                                                                                                                          |
| Current Rating                                                                                                                                  | 13 Amp                                                                                                                         |                                                                                                                                                                                          |
| Voltage                                                                                                                                         | 220/250V AC                                                                                                                    |                                                                                                                                                                                          |
| Maximum Load                                                                                                                                    | 13 Amp                                                                                                                         |                                                                                                                                                                                          |
| Mains Frequency                                                                                                                                 | 50Hz                                                                                                                           |                                                                                                                                                                                          |
| IP Rating                                                                                                                                       | IP2XD                                                                                                                          |                                                                                                                                                                                          |
| Contact Gap Minimum                                                                                                                             | 3mm                                                                                                                            |                                                                                                                                                                                          |
| Terminal Capacity 1                                                                                                                             | 4 x 2.5mm2                                                                                                                     |                                                                                                                                                                                          |
| Terminal Capacity 2                                                                                                                             | 3 x 4mm2                                                                                                                       |                                                                                                                                                                                          |
| Terminal Capacity 3                                                                                                                             | 2 x 6mm2 Multi-Strand                                                                                                          |                                                                                                                                                                                          |
| Terminal Capacity 4                                                                                                                             | 1 x 10mm2                                                                                                                      |                                                                                                                                                                                          |
| Earth Terminal Capacity 1                                                                                                                       | 4 x 2.5mm2                                                                                                                     |                                                                                                                                                                                          |
| Earth Terminal Capacity 2                                                                                                                       | 3 x 4mm2                                                                                                                       |                                                                                                                                                                                          |
| Earth Terminal Capacity 3                                                                                                                       | 2 x 6mm2 Multi-strand                                                                                                          |                                                                                                                                                                                          |
| Earth Terminal Capacity 4                                                                                                                       | 1 x 10mm2                                                                                                                      |                                                                                                                                                                                          |
| Product Class 1                                                                                                                                 | Must be earthed                                                                                                                |                                                                                                                                                                                          |
| Ambient Operating Temperature                                                                                                                   | -5° to +40°C                                                                                                                   |                                                                                                                                                                                          |
| Recommended Location                                                                                                                            | Internal Use Only                                                                                                              |                                                                                                                                                                                          |
| Maximum Installation Altitude                                                                                                                   | 2000m                                                                                                                          |                                                                                                                                                                                          |
| Standard/Approval                                                                                                                               | BS 1363-2                                                                                                                      |                                                                                                                                                                                          |
| Additional Notes                                                                                                                                | Dual Earth: Yes                                                                                                                |                                                                                                                                                                                          |
| Patents and Trademarks                                                                                                                          | CFX is a Registered Trade Mark No 2398667 Hartland CFX is a Registered Design under Reference Nos. R21 = 3023446 SS2 = 3023445 |                                                                                                                                                                                          |
| All products listed conform to current British or<br>European standard and the product information is<br>correct at the time of going to press. | All accessories are manufactured under an accredited BS EN ISO 9001 : 2015 Quality Management System.                          | It is the policy of the company to improve products<br>as part of our development programme.<br>Therefore, we reserve the right to alter designs<br>and dimensions without prior notice. |
| Illustrations and diagrams are reproduced within the limitations of reproduction and printing                                                   | Due to manufacturing processes we cannot guarantee an exact colour match and shadings of                                       | Correct as at 16 October 2018 12:37 PM<br>E&OE                                                                                                                                           |