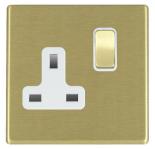

## **72CSS1SB-W**

Hartland CFX Satin Brass 1 gang 13A Double Pole Switched Socket Satin Brass/White

Item Image

Wiring

**Dimensions** 

|                                                                                                                                                 |                                                                                                                                | 9                                                                                                                                                                                        |
|-------------------------------------------------------------------------------------------------------------------------------------------------|--------------------------------------------------------------------------------------------------------------------------------|------------------------------------------------------------------------------------------------------------------------------------------------------------------------------------------|
| Primary Range                                                                                                                                   | Hartland CFX                                                                                                                   |                                                                                                                                                                                          |
| Insert Type                                                                                                                                     | 1 gang 13A Double Pole Switched Socket                                                                                         |                                                                                                                                                                                          |
| Plate Finish                                                                                                                                    | Hartland CFX Satin Brass                                                                                                       |                                                                                                                                                                                          |
| Insert Colour                                                                                                                                   | Satin Brass/White                                                                                                              |                                                                                                                                                                                          |
| EAN13 Barcode                                                                                                                                   | 5017504253011                                                                                                                  |                                                                                                                                                                                          |
| Dimensions (Nominal)                                                                                                                            | Single: Height = 86.0mm Width = 86.0mm Depth = 5.0mm                                                                           |                                                                                                                                                                                          |
| Fixing Hole Centres                                                                                                                             | Box Fixing = 60.3mm Grid Fixing = CFX Clips                                                                                    |                                                                                                                                                                                          |
| Minimum Wall Box Depth                                                                                                                          | 35mm                                                                                                                           |                                                                                                                                                                                          |
| Switched Poles                                                                                                                                  | Double                                                                                                                         |                                                                                                                                                                                          |
| Current Rating                                                                                                                                  | 13 Amp                                                                                                                         |                                                                                                                                                                                          |
| Voltage                                                                                                                                         | 220/250V AC                                                                                                                    |                                                                                                                                                                                          |
| Maximum Load                                                                                                                                    | 13 Amp                                                                                                                         |                                                                                                                                                                                          |
| Mains Frequency                                                                                                                                 | 50Hz                                                                                                                           |                                                                                                                                                                                          |
| IP Rating                                                                                                                                       | IP2XD                                                                                                                          |                                                                                                                                                                                          |
| Contact Gap Minimum                                                                                                                             | 3mm                                                                                                                            |                                                                                                                                                                                          |
| Terminal Capacity 1                                                                                                                             | 4 x 2.5mm2                                                                                                                     |                                                                                                                                                                                          |
| Terminal Capacity 2                                                                                                                             | 3 x 4mm2                                                                                                                       |                                                                                                                                                                                          |
| Terminal Capacity 3                                                                                                                             | 2 x 6mm2 Multi-Strand                                                                                                          |                                                                                                                                                                                          |
| Terminal Capacity 4                                                                                                                             | 1 x 10mm2                                                                                                                      |                                                                                                                                                                                          |
| Earth Terminal Capacity 1                                                                                                                       | 4 x 2.5mm2                                                                                                                     |                                                                                                                                                                                          |
| Earth Terminal Capacity 2                                                                                                                       | 3 x 4mm2                                                                                                                       |                                                                                                                                                                                          |
| Earth Terminal Capacity 3                                                                                                                       | 2 x 6mm2 Multi-strand                                                                                                          |                                                                                                                                                                                          |
| Earth Terminal Capacity 4                                                                                                                       | 1 x 10mm2                                                                                                                      |                                                                                                                                                                                          |
| Product Class 1                                                                                                                                 | Must be earthed                                                                                                                |                                                                                                                                                                                          |
| Ambient Operating Temperature                                                                                                                   | -5° to +40°C                                                                                                                   |                                                                                                                                                                                          |
| Recommended Location                                                                                                                            | Internal Use Only                                                                                                              |                                                                                                                                                                                          |
| Maximum Installation Altitude                                                                                                                   | 2000m                                                                                                                          |                                                                                                                                                                                          |
| Standard/Approval                                                                                                                               | BS 1363-2                                                                                                                      |                                                                                                                                                                                          |
| Additional Notes                                                                                                                                | Dual Earth: Yes                                                                                                                |                                                                                                                                                                                          |
| Patents and Trademarks                                                                                                                          | CFX is a Registered Trade Mark No 2398667 Hartland CFX is a Registered Design under Reference Nos. R21 = 3023446 SS2 = 3023445 |                                                                                                                                                                                          |
| All products listed conform to current British or<br>European standard and the product information is<br>correct at the time of going to press. | All accessories are manufactured under an accredited BS EN ISO 9001 : 2015 Quality Management System.                          | It is the policy of the company to improve products<br>as part of our development programme.<br>Therefore, we reserve the right to alter designs<br>and dimensions without prior notice. |
| Illustrations and diagrams are reproduced within the limitations of reproduction and printing                                                   | Due to manufacturing processes we cannot guarantee an exact colour match and shadings of                                       | Correct as at 16 October 2018 12:37 PM<br>E&OE                                                                                                                                           |