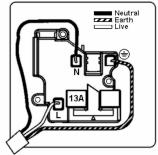

## **72CSS1SB-W**

Hartland CFX Satin Brass 1 gang 13A Double Pole Switched Socket Satin Brass/White

Item Image

Wiring

**Dimensions** 

|                                                                                                                                                 |                                                                                                                                | 9                                                                                                                                                                                        |
|-------------------------------------------------------------------------------------------------------------------------------------------------|--------------------------------------------------------------------------------------------------------------------------------|------------------------------------------------------------------------------------------------------------------------------------------------------------------------------------------|
| Primary Range                                                                                                                                   | Hartland CFX                                                                                                                   |                                                                                                                                                                                          |
| Insert Type                                                                                                                                     | 1 gang 13A Double Pole Switched Socket                                                                                         |                                                                                                                                                                                          |
| Plate Finish                                                                                                                                    | Hartland CFX Satin Brass                                                                                                       |                                                                                                                                                                                          |
| Insert Colour                                                                                                                                   | Satin Brass/White                                                                                                              |                                                                                                                                                                                          |
| EAN13 Barcode                                                                                                                                   | 5017504253011                                                                                                                  |                                                                                                                                                                                          |
| Dimensions (Nominal)                                                                                                                            | Single: Height = 86.0mm Width = 86.0mm Depth = 5.0mm                                                                           |                                                                                                                                                                                          |
| Fixing Hole Centres                                                                                                                             | Box Fixing = 60.3mm Grid Fixing = CFX Clips                                                                                    |                                                                                                                                                                                          |
| Minimum Wall Box Depth                                                                                                                          | 35mm                                                                                                                           |                                                                                                                                                                                          |
| Switched Poles                                                                                                                                  | Double                                                                                                                         |                                                                                                                                                                                          |
| Current Rating                                                                                                                                  | 13 Amp                                                                                                                         |                                                                                                                                                                                          |
| Voltage                                                                                                                                         | 220/250V AC                                                                                                                    |                                                                                                                                                                                          |
| Maximum Load                                                                                                                                    | 13 Amp                                                                                                                         |                                                                                                                                                                                          |
| Mains Frequency                                                                                                                                 | 50Hz                                                                                                                           |                                                                                                                                                                                          |
| IP Rating                                                                                                                                       | IP2XD                                                                                                                          |                                                                                                                                                                                          |
| Contact Gap Minimum                                                                                                                             | 3mm                                                                                                                            |                                                                                                                                                                                          |
| Terminal Capacity 1                                                                                                                             | 4 x 2.5mm2                                                                                                                     |                                                                                                                                                                                          |
| Terminal Capacity 2                                                                                                                             | 3 x 4mm2                                                                                                                       |                                                                                                                                                                                          |
| Terminal Capacity 3                                                                                                                             | 2 x 6mm2 Multi-Strand                                                                                                          |                                                                                                                                                                                          |
| Terminal Capacity 4                                                                                                                             | 1 x 10mm2                                                                                                                      |                                                                                                                                                                                          |
| Earth Terminal Capacity 1                                                                                                                       | 4 x 2.5mm2                                                                                                                     |                                                                                                                                                                                          |
| Earth Terminal Capacity 2                                                                                                                       | 3 x 4mm2                                                                                                                       |                                                                                                                                                                                          |
| Earth Terminal Capacity 3                                                                                                                       | 2 x 6mm2 Multi-strand                                                                                                          |                                                                                                                                                                                          |
| Earth Terminal Capacity 4                                                                                                                       | 1 x 10mm2                                                                                                                      |                                                                                                                                                                                          |
| Product Class 1                                                                                                                                 | Must be earthed                                                                                                                |                                                                                                                                                                                          |
| Ambient Operating Temperature                                                                                                                   | -5° to +40°C                                                                                                                   |                                                                                                                                                                                          |
| Recommended Location                                                                                                                            | Internal Use Only                                                                                                              |                                                                                                                                                                                          |
| Maximum Installation Altitude                                                                                                                   | 2000m                                                                                                                          |                                                                                                                                                                                          |
| Standard/Approval                                                                                                                               | BS 1363-2                                                                                                                      |                                                                                                                                                                                          |
| Additional Notes                                                                                                                                | Dual Earth: Yes                                                                                                                |                                                                                                                                                                                          |
| Patents and Trademarks                                                                                                                          | CFX is a Registered Trade Mark No 2398667 Hartland CFX is a Registered Design under Reference Nos. R21 = 3023446 SS2 = 3023445 |                                                                                                                                                                                          |
| All products listed conform to current British or<br>European standard and the product information is<br>correct at the time of going to press. | All accessories are manufactured under an accredited BS EN ISO 9001 : 2015 Quality Management System.                          | It is the policy of the company to improve products<br>as part of our development programme.<br>Therefore, we reserve the right to alter designs<br>and dimensions without prior notice. |
| Illustrations and diagrams are reproduced within the limitations of reproduction and printing                                                   | Due to manufacturing processes we cannot guarantee an exact colour match and shadings of                                       | Correct as at 16 October 2018 12:37 PM<br>E&OE                                                                                                                                           |