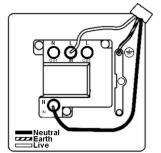

# making connections beautifully

Wiring Accessories • Circuit Protection • Smart Lighting Control & Multi-room Audio

## 72CSPNSB-W

Hartland CFX Satin Brass 1 gang 13A Double Pole Fused Spur and Neon Satin Brass/White

## Item Image



## Wiring



### Dimensions



|                                                                                                                                                 | Live                                                                                                                           | E = = = = = = = = = = = = = = = = = = =                                                                                                                                                  |
|-------------------------------------------------------------------------------------------------------------------------------------------------|--------------------------------------------------------------------------------------------------------------------------------|----------------------------------------