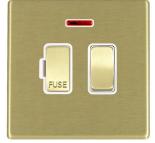

## 72CSPNSB-W

Hartland CFX Satin Brass 1 gang 13A Double Pole Fused Spur and Neon Satin Brass/White

## Item Image