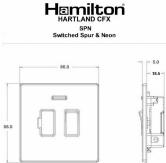

### Dimensions

|                                                                                                                                                 | Live                                                                                                                           | E = = = = = = = = = = = = = = = = = = =                                                                                                                                                  |
|-------------------------------------------------------------------------------------------------------------------------------------------------|--------------------------------------------------------------------------------------------------------------------------------|------------------------------------------------------------------------------------------------------------------------------------------------------------------------------------------|
| Primary Range                                                                                                                                   | Hartland CFX                                                                                                                   |                                                                                                                                                                                          |
| Insert Type                                                                                                                                     | 1 gang 13A Double Pole Fused Spur + Neon                                                                                       |                                                                                                                                                                                          |
| Plate Finish                                                                                                                                    | Hartland CFX Satin Brass                                                                                                       |                                                                                                                                                                                          |
| Insert Colour                                                                                                                                   | Satin Brass/White                                                                                                              |                                                                                                                                                                                          |
| EAN13 Barcode                                                                                                                                   | 5017504253929                                                                                                                  |                                                                                                                                                                                          |
| Dimensions (Nominal)                                                                                                                            | Single: Height = 86.0mm Width = 86.0mm Depth = 5.0mm                                                                           |                                                                                                                                                                                          |
| Fixing Hole Centres                                                                                                                             | Box Fixing = 60.3mm Grid Fixing = CFX Clips                                                                                    |                                                                                                                                                                                          |
| Minimum Wall Box Depth                                                                                                                          | 35mm                                                                                                                           |                                                                                                                                                                                          |
| Switched Poles                                                                                                                                  | Double                                                                                                                         |                                                                                                                                                                                          |
| Current Rating                                                                                                                                  | 13 Amp                                                                                                                         |                                                                                                                                                                                          |
| Voltage                                                                                                                                         | 220/250V AC                                                                                                                    |                                                                                                                                                                                          |
| Maximum Load                                                                                                                                    | 13 Amp                                                                                                                         |                                                                                                                                                                                          |
| Mains Frequency                                                                                                                                 | 50Hz                                                                                                                           |                                                                                                                                                                                          |
| IP Rating                                                                                                                                       | IP2XD                                                                                                                          |                                                                                                                                                                                          |
| Contact Gap Minimum                                                                                                                             | 3mm                                                                                                                            |                                                                                                                                                                                          |
| Terminal Capacity 1                                                                                                                             | 3 x 2.5mm2                                                                                                                     |                                                                                                                                                                                          |
| Terminal Capacity 2                                                                                                                             | 2 x 4mm2 Multi Strand                                                                                                          |                                                                                                                                                                                          |
| Terminal Capacity 3                                                                                                                             | 1 x 6mm2                                                                                                                       |                                                                                                                                                                                          |
| Earth Terminal Capacity 1                                                                                                                       | 6 x 1mm2                                                                                                                       |                                                                                                                                                                                          |
| Earth Terminal Capacity 2                                                                                                                       | 5 x 1.5mm2                                                                                                                     |                                                                                                                                                                                          |
| Earth Terminal Capacity 3                                                                                                                       | 3 x 2.5mm2                                                                                                                     |                                                                                                                                                                                          |
| Earth Terminal Capacity 4                                                                                                                       | 2 x 4mm2 Multi-strand                                                                                                          |                                                                                                                                                                                          |
| Earth Terminal Capacity 5                                                                                                                       | 1 x 6mm2                                                                                                                       |                                                                                                                                                                                          |
| Product Class 1                                                                                                                                 | Must be earthed                                                                                                                |                                                                                                                                                                                          |
| Ambient Operating Temperature                                                                                                                   | -5° to +40°C                                                                                                                   |                                                                                                                                                                                          |
| Recommended Location                                                                                                                            | Internal Use Only                                                                                                              |                                                                                                                                                                                          |
| Maximum Installation Altitude                                                                                                                   | 2000m                                                                                                                          |                                                                                                                                                                                          |
| Standard/Approval                                                                                                                               | BS 1363-4                                                                                                                      |                                                                                                                                                                                          |
| Patents and Trademarks                                                                                                                          | CFX is a Registered Trade Mark No 2398667 Hartland CFX is a Registered Design under Reference Nos. R21 = 3023446 SS2 = 3023445 |                                                                                                                                                                                          |
| All products listed conform to current British or<br>European standard and the product information is<br>correct at the time of going to press. | All accessories are manufactured under an accredited BS EN ISO 9001 : 2015 Quality Management System.                          | It is the policy of the company to improve products<br>as part of our development programme.<br>Therefore, we reserve the right to alter designs<br>and dimensions without prior notice. |