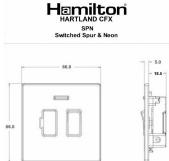

## **Dimensions**

|                                                                                                                                                 | Earth Live                                                                                                                     |                                                                                                                                                                                  |
|-------------------------------------------------------------------------------------------------------------------------------------------------|--------------------------------------------------------------------------------------------------------------------------------|----------------------------------------------------------------------------------------------------------------------------------------------------------------------------------|
| Primary Range                                                                                                                                   | Hartland CFX                                                                                                                   |                                                                                                                                                                                  |
| Insert Type                                                                                                                                     | 1 gang 13A Double Pole Fused Spur + Neon                                                                                       |                                                                                                                                                                                  |
| Plate Finish                                                                                                                                    | Hartland CFX Satin Brass                                                                                                       |                                                                                                                                                                                  |
| Insert Colour                                                                                                                                   | Satin Brass/Black                                                                                                              |                                                                                                                                                                                  |
| EAN13 Barcode                                                                                                                                   | 5017504252922                                                                                                                  |                                                                                                                                                                                  |
| Dimensions (Nominal)                                                                                                                            | Single: Height = 86.0mm Width = 86.0mm Depth = 5.0mm                                                                           |                                                                                                                                                                                  |
| Fixing Hole Centres                                                                                                                             | Box Fixing = 60.3mm Grid Fixing = CFX Clips                                                                                    |                                                                                                                                                                                  |
| Minimum Wall Box Depth                                                                                                                          | 35mm                                                                                                                           |                                                                                                                                                                                  |
| Switched Poles                                                                                                                                  | Double                                                                                                                         |                                                                                                                                                                                  |
| Current Rating                                                                                                                                  | 13 Amp                                                                                                                         |                                                                                                                                                                                  |
| Voltage                                                                                                                                         | 220/250V AC                                                                                                                    |                                                                                                                                                                                  |
| Maximum Load                                                                                                                                    | 13 Amp                                                                                                                         |                                                                                                                                                                                  |
| Mains Frequency                                                                                                                                 | 50Hz                                                                                                                           |                                                                                                                                                                                  |
| IP Rating                                                                                                                                       | IP2XD                                                                                                                          |                                                                                                                                                                                  |
| Contact Gap Minimum                                                                                                                             | 3mm                                                                                                                            |                                                                                                                                                                                  |
| Terminal Capacity 1                                                                                                                             | 3 x 2.5mm2                                                                                                                     |                                                                                                                                                                                  |
| Terminal Capacity 2                                                                                                                             | 2 x 4mm2 Multi Strand                                                                                                          |                                                                                                                                                                                  |
| Terminal Capacity 3                                                                                                                             | 1 x 6mm2                                                                                                                       |                                                                                                                                                                                  |
| Earth Terminal Capacity 1                                                                                                                       | 6 x 1mm2                                                                                                                       |                                                                                                                                                                                  |
| Earth Terminal Capacity 2                                                                                                                       | 5 x 1.5mm2                                                                                                                     |                                                                                                                                                                                  |
| Earth Terminal Capacity 3                                                                                                                       | 3 x 2.5mm2                                                                                                                     |                                                                                                                                                                                  |
| Earth Terminal Capacity 4                                                                                                                       | 2 x 4mm2 Multi-strand                                                                                                          |                                                                                                                                                                                  |
| Earth Terminal Capacity 5                                                                                                                       | 1 x 6mm2                                                                                                                       |                                                                                                                                                                                  |
| Product Class 1                                                                                                                                 | Must be earthed                                                                                                                |                                                                                                                                                                                  |
| Ambient Operating Temperature                                                                                                                   | -5° to +40°C                                                                                                                   |                                                                                                                                                                                  |
| Recommended Location                                                                                                                            | Internal Use Only                                                                                                              |                                                                                                                                                                                  |
| Maximum Installation Altitude                                                                                                                   | 2000m                                                                                                                          |                                                                                                                                                                                  |
| Standard/Approval                                                                                                                               | BS 1363-4                                                                                                                      |                                                                                                                                                                                  |
| Patents and Trademarks                                                                                                                          | CFX is a Registered Trade Mark No 2398667 Hartland CFX is a Registered Design under Reference Nos. R21 = 3023446 SS2 = 3023445 |                                                                                                                                                                                  |
| All products listed conform to current British or<br>European standard and the product information is<br>correct at the time of going to press. | All accessories are manufactured under an accredited BS EN ISO 9001 : 2015 Quality Management System.                          | It is the policy of the company to improve products as part of our development programme.  Therefore, we reserve the right to alter designs and dimensions without prior notice. |
|                                                                                                                                                 |                                                                                                                                | 1                                                                                                                                                                                |