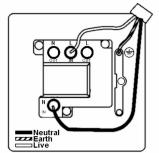

## **Dimensions**

|                                                                                                                                                 | Earth Live                                                                                                                     |                                                                                                                                                                                  |
|-------------------------------------------------------------------------------------------------------------------------------------------------|--------------------------------------------------------------------------------------------------------------------------------|----------------------------------------------------------------------------------------------------------------------------------------------------------------------------------|
| Primary Range                                                                                                                                   | Hartland CFX                                                                                                                   |                                                                                                                                                                                  |
| Insert Type                                                                                                                                     | 1 gang 13A Double Pole Fused Spur + Neon                                                                                       |                                                                                                                                                                                  |
| Plate Finish                                                                                                                                    | Hartland CFX Satin Brass                                                                                                       |                                                                                                                                                                                  |
| Insert Colour                                                                                                                                   | Satin Brass/Black                                                                                                              |                                                                                                                                                                                  |
| EAN13 Barcode                                                                                                                                   | 5017504252922                                                                                                                  |                                                                                                                                                                                  |
| Dimensions (Nominal)                                                                                                                            | Single: Height = 86.0mm Width = 86.0mm Depth = 5.0mm                                                                           |                                                                                                                                                                                  |
| Fixing Hole Centres                                                                                                                             | Box Fixing = 60.3mm Grid Fixing = CFX Clips                                                                                    |                                                                                                                                                                                  |
| Minimum Wall Box Depth                                                                                                                          | 35mm                                                                                                                           |                                                                                                                                                                                  |
| Switched Poles                                                                                                                                  | Double                                                                                                                         |                                                                                                                                                                                  |
| Current Rating                                                                                                                                  | 13 Amp                                                                                                                         |                                                                                                                                                                                  |
| Voltage                                                                                                                                         | 220/250V AC                                                                                                                    |                                                                                                                                                                                  |
| Maximum Load                                                                                                                                    | 13 Amp                                                                                                                         |                                                                                                                                                                                  |
| Mains Frequency                                                                                                                                 | 50Hz                                                                                                                           |                                                                                                                                                                                  |
| IP Rating                                                                                                                                       | IP2XD                                                                                                                          |                                                                                                                                                                                  |
| Contact Gap Minimum                                                                                                                             | 3mm                                                                                                                            |                                                                                                                                                                                  |
| Terminal Capacity 1                                                                                                                             | 3 x 2.5mm2                                                                                                                     |                                                                                                                                                                                  |
| Terminal Capacity 2                                                                                                                             | 2 x 4mm2 Multi Strand                                                                                                          |                                                                                                                                                                                  |
| Terminal Capacity 3                                                                                                                             | 1 x 6mm2                                                                                                                       |                                                                                                                                                                                  |
| Earth Terminal Capacity 1                                                                                                                       | 6 x 1mm2                                                                                                                       |                                                                                                                                                                                  |
| Earth Terminal Capacity 2                                                                                                                       | 5 x 1.5mm2                                                                                                                     |                                                                                                                                                                                  |
| Earth Terminal Capacity 3                                                                                                                       | 3 x 2.5mm2                                                                                                                     |                                                                                                                                                                                  |
| Earth Terminal Capacity 4                                                                                                                       | 2 x 4mm2 Multi-strand                                                                                                          |                                                                                                                                                                                  |
| Earth Terminal Capacity 5                                                                                                                       | 1 x 6mm2                                                                                                                       |                                                                                                                                                                                  |
| Product Class 1                                                                                                                                 | Must be earthed                                                                                                                |                                                                                                                                                                                  |
| Ambient Operating Temperature                                                                                                                   | -5° to +40°C                                                                                                                   |                                                                                                                                                                                  |
| Recommended Location                                                                                                                            | Internal Use Only                                                                                                              |                                                                                                                                                                                  |
| Maximum Installation Altitude                                                                                                                   | 2000m                                                                                                                          |                                                                                                                                                                                  |
| Standard/Approval                                                                                                                               | BS 1363-4                                                                                                                      |                                                                                                                                                                                  |
| Patents and Trademarks                                                                                                                          | CFX is a Registered Trade Mark No 2398667 Hartland CFX is a Registered Design under Reference Nos. R21 = 3023446 SS2 = 3023445 |                                                                                                                                                                                  |
| All products listed conform to current British or<br>European standard and the product information is<br>correct at the time of going to press. | All accessories are manufactured under an accredited BS EN ISO 9001 : 2015 Quality Management System.                          | It is the policy of the company to improve products as part of our development programme.  Therefore, we reserve the right to alter designs and dimensions without prior notice. |
|                                                                                                                                                 |                                                                                                                                | 1                                                                                                                                                                                |