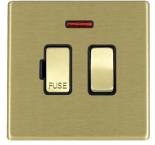

## 72CSPNSB-B

Hartland CFX Satin Brass 1 gang 13A Double Pole Fused Spur and Neon Satin Brass/Black