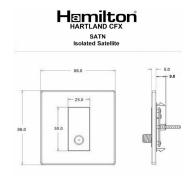

### **Dimensions**

| Hartland CFX                                                                                                                         |                                                                                                                                                                                                                                                                                                                                                                                                                                                                                                                                                                             |
|--------------------------------------------------------------------------------------------------------------------------------------|-----------------------------------------------------------------------------------------------------------------------------------------------------------------------------------------------------------------------------------------------------------------------------------------------------------------------------------------------------------------------------------------------------------------------------------------------------------------------------------------------------------------------------------------------------------------------------|
| 1 gang Non-Isolated Satellite                                                                                                        |                                                                                                                                                                                                                                                                                                                                                                                                                                                                                                                                                                             |
| Hartland CFX Satin Brass                                                                                                             |                                                                                                                                                                                                                                                                                                                                                                                                                                                                                                                                                                             |
| Black                                                                                                                                |                                                                                                                                                                                                                                                                                                                                                                                                                                                                                                                                                                             |
| 5017504251666                                                                                                                        |                                                                                                                                                                                                                                                                                                                                                                                                                                                                                                                                                                             |
| Single: Height = 86.0mm Width = 86.0mm Depth = 5.0mm                                                                                 |                                                                                                                                                                                                                                                                                                                                                                                                                                                                                                                                                                             |
| Box Fixing = 60.3mm Grid Fixing = CFX Clips                                                                                          |                                                                                                                                                                                                                                                                                                                                                                                                                                                                                                                                                                             |
| 35mm                                                                                                                                 |                                                                                                                                                                                                                                                                                                                                                                                                                                                                                                                                                                             |
| N/A                                                                                                                                  |                                                                                                                                                                                                                                                                                                                                                                                                                                                                                                                                                                             |
| IP2XD                                                                                                                                |                                                                                                                                                                                                                                                                                                                                                                                                                                                                                                                                                                             |
| N/A                                                                                                                                  |                                                                                                                                                                                                                                                                                                                                                                                                                                                                                                                                                                             |
| 5 x 1mm2                                                                                                                             |                                                                                                                                                                                                                                                                                                                                                                                                                                                                                                                                                                             |
| 4 x 1.5mm2                                                                                                                           |                                                                                                                                                                                                                                                                                                                                                                                                                                                                                                                                                                             |
| 3 x 2.5mm2                                                                                                                           |                                                                                                                                                                                                                                                                                                                                                                                                                                                                                                                                                                             |
| 1 x 4mm2 Multi-strand                                                                                                                |                                                                                                                                                                                                                                                                                                                                                                                                                                                                                                                                                                             |
| 1 x 6mm2                                                                                                                             |                                                                                                                                                                                                                                                                                                                                                                                                                                                                                                                                                                             |
| Must be earthed (ref BS7671 415.2.1)                                                                                                 |                                                                                                                                                                                                                                                                                                                                                                                                                                                                                                                                                                             |
| -5° to +40°C                                                                                                                         |                                                                                                                                                                                                                                                                                                                                                                                                                                                                                                                                                                             |
| Internal Use Only                                                                                                                    |                                                                                                                                                                                                                                                                                                                                                                                                                                                                                                                                                                             |
| 2000m                                                                                                                                |                                                                                                                                                                                                                                                                                                                                                                                                                                                                                                                                                                             |
| CFX is a Registered Trade Mark No 2398667<br>Hartland CFX is a Registered Design under Reference Nos.<br>R21 = 3023446 SS2 = 3023445 |                                                                                                                                                                                                                                                                                                                                                                                                                                                                                                                                                                             |
| All accessories are manufactured under an accredited BS EN ISO 9001 : 2015 Quality Management System.                                | It is the policy of the company to improve products as part of our development programme.  Therefore, we reserve the right to alter designs and dimensions without prior notice.                                                                                                                                                                                                                                                                                                                                                                                            |
| Due to manufacturing processes we cannot guarantee an exact colour match and shadings of of certain finishes.                        | Correct as at 16 October 2018 12:37 PM<br>E&OE                                                                                                                                                                                                                                                                                                                                                                                                                                                                                                                              |
|                                                                                                                                      | 1 gang Non-Isolated Satellite Hartland CFX Satin Brass Black 5017504251666 Single: Height = 86.0mm Width = 86.0mm Depth = 5.0mn Box Fixing = 60.3mm Grid Fixing = CFX Clips 35mm N/A IP2XD N/A 5 x 1mm2 4 x 1.5mm2 3 x 2.5mm2 1 x 4mm2 Multi-strand 1 x 6mm2 Must be earthed (ref BS7671 415.2.1) -5° to +40°C Internal Use Only 2000m CFX is a Registered Trade Mark No 2398667 Hartland CFX is a Registered Design under Reference Nos. R21 = 3023446 SS2 = 3023445 All accessories are manufactured under an accredited BS EN ISO 9001 : 2015 Quality Management System. |