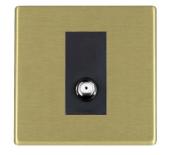

## **72CSATNB**

Hartland CFX Satin Brass 1 gang Non-Isolated Satellite Black

## Item Image