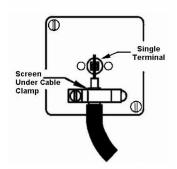

SL

# making connections beautifully

Wiring Accessories • Circuit Protection • Smart Lighting Control & Multi-room Audio

## **72CSATNB**

Hartland CFX Satin Brass 1 gang Non-Isolated Satellite Black

## Item Image



## Wiring



### **Dimensions**



| Hartland CFX                                                                                                                         |                                                                                                                                                                                                                                                                                                                                                                                                                                                                                                                                                                             |
|--------------------------------------------------------------------------------