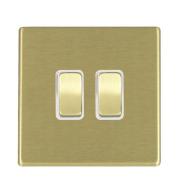

## 72CR32SB-W

Hartland CFX Satin Brass 2 gang 10AX Intermediate Rocker Satin Brass/White

Item Image

| Primary Range                                                                                                                                   | Hartland CFX                                                                                                                        |                                                                                                                                                                                          |
|-------------------------------------------------------------------------------------------------------------------------------------------------|-------------------------------------------------------------------------------------------------------------------------------------|------------------------------------------------------------------------------------------------------------------------------------------------------------------------------------------|
| Insert Type                                                                                                                                     | 2 gang 10AX Intermediate Rocker                                                                                                     |                                                                                                                                                                                          |
| Plate Finish                                                                                                                                    | Hartland CFX Satin Brass                                                                                                            |                                                                                                                                                                                          |
| Insert Colour                                                                                                                                   | Satin Brass/White                                                                                                                   |                                                                                                                                                                                          |
| EAN13 Barcode                                                                                                                                   | 5017504253325                                                                                                                       |                                                                                                                                                                                          |
| Dimensions (Nominal)                                                                                                                            | Single: Height = 86.0mm Width = 86.0mm Depth = 5.0mm                                                                                |                                                                                                                                                                                          |
| Fixing Hole Centres                                                                                                                             | Box Fixing = 60.3mm Grid Fixing = CFX Clips                                                                                         |                                                                                                                                                                                          |
| Minimum Wall Box Depth                                                                                                                          | 25mm                                                                                                                                |                                                                                                                                                                                          |
| Switched Poles                                                                                                                                  | Single                                                                                                                              |                                                                                                                                                                                          |
| Current Rating                                                                                                                                  | 10AX                                                                                                                                |                                                                                                                                                                                          |
| Voltage                                                                                                                                         | 220/250V AC                                                                                                                         |                                                                                                                                                                                          |
| Maximum Load                                                                                                                                    | 10 Amp inductive                                                                                                                    |                                                                                                                                                                                          |
| Mains Frequency                                                                                                                                 | 50Hz                                                                                                                                |                                                                                                                                                                                          |
| IP Rating                                                                                                                                       | IP2XD                                                                                                                               |                                                                                                                                                                                          |
| Contact Gap Minimum                                                                                                                             | 3mm                                                                                                                                 |                                                                                                                                                                                          |
| Terminal Capacity 1                                                                                                                             | 5 x 1mm2                                                                                                                            |                                                                                                                                                                                          |
| Terminal Capacity 2                                                                                                                             | 4 x 1.5mm2                                                                                                                          |                                                                                                                                                                                          |
| Terminal Capacity 3                                                                                                                             | 1 x 2.5mm2                                                                                                                          |                                                                                                                                                                                          |
| Terminal Capacity 4                                                                                                                             | 1 x 4mm2 Multi-strand                                                                                                               |                                                                                                                                                                                          |
| Terminal Capacity 5                                                                                                                             | 1 x 6mm2                                                                                                                            |                                                                                                                                                                                          |
| Earth Terminal Capacity 1                                                                                                                       | 5 x 1mm2                                                                                                                            |                                                                                                                                                                                          |
| Earth Terminal Capacity 2                                                                                                                       | 4 x 1.5mm2                                                                                                                          |                                                                                                                                                                                          |
| Earth Terminal Capacity 3                                                                                                                       | 3 x 2.5mm2                                                                                                                          |                                                                                                                                                                                          |
| Earth Terminal Capacity 4                                                                                                                       | 1 x 4mm2 Multi-strand                                                                                                               |                                                                                                                                                                                          |
| Earth Terminal Capacity 5                                                                                                                       | 1 x 6mm2                                                                                                                            |                                                                                                                                                                                          |
| Product Class 1                                                                                                                                 | Must be earthed                                                                                                                     |                                                                                                                                                                                          |
| Ambient Operating Temperature                                                                                                                   | -5° to +40°C                                                                                                                        |                                                                                                                                                                                          |
| Recommended Location                                                                                                                            | Internal Use Only                                                                                                                   |                                                                                                                                                                                          |
| Maximum Installation Altitude                                                                                                                   | 2000m                                                                                                                               |                                                                                                                                                                                          |
| Standard/Approval                                                                                                                               | BS EN 60669-1                                                                                                                       |                                                                                                                                                                                          |
| Patents and Trademarks                                                                                                                          | CFX is a Registered Trade Mark No 2398667<br>Hartland CFX is a Registered Design under Reference Nos.<br>R21 = 3023446 SS2 =3023445 |                                                                                                                                                                                          |
| All products listed conform to current British or<br>European standard and the product information is<br>correct at the time of going to press. | All accessories are manufactured under an accredited BS EN ISO 9001 : 2015 Quality Management System.                               | It is the policy of the company to improve products<br>as part of our development programme.<br>Therefore, we reserve the right to alter designs<br>and dimensions without prior notice. |
|                                                                                                                                                 |                                                                                                                                     |                                                                                                                                                                                          |