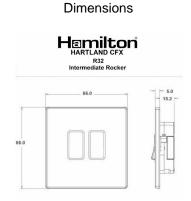

## 72CR32SB-W

Hartland CFX Satin Brass 2 gang 10AX Intermediate Rocker Satin Brass/White

Item Image

| Primary Range                                                                                                                                   | Hartland CFX                                                                                                                        |                                                                                                                                                                                          |
|-------------------------------------------------------------------------------------------------------------------------------------------------|-------------------------------------------------------------------------------------------------------------------------------------|------------------------------------------------------------------------------------------------------------------------------------------------------------------------------------------|
| Insert Type                                                                                                                                     | 2 gang 10AX Intermediate Rocker                                                                                                     |                                                                                                                                                                                          |
| Plate Finish                                                                                                                                    | Hartland CFX Satin Brass                                                                                                            |                                                                                                                                                                                          |
| Insert Colour                                                                                                                                   | Satin Brass/White                                                                                                                   |                                                                                                                                                                                          |
| EAN13 Barcode                                                                                                                                   | 5017504253325                                                                                                                       |                                                                                                                                                                                          |
| Dimensions (Nominal)                                                                                                                            | Single: Height = 86.0mm Width = 86.0mm Depth = 5.0mm                                                                                |                                                                                                                                                                                          |
| Fixing Hole Centres                                                                                                                             | Box Fixing = 60.3mm Grid Fixing = CFX Clips                                                                                         |                                                                                                                                                                                          |
| Minimum Wall Box Depth                                                                                                                          | 25mm                                                                                                                                |                                                                                                                                                                                          |
| Switched Poles                                                                                                                                  | Single                                                                                                                              |                                                                                                                                                                                          |
| Current Rating                                                                                                                                  | 10AX                                                                                                                                |                                                                                                                                                                                          |
| Voltage                                                                                                                                         | 220/250V AC                                                                                                                         |                                                                                                                                                                                          |
| Maximum Load                                                                                                                                    | 10 Amp inductive                                                                                                                    |                                                                                                                                                                                          |
| Mains Frequency                                                                                                                                 | 50Hz                                                                                                                                |                                                                                                                                                                                          |
| IP Rating                                                                                                                                       | IP2XD                                                                                                                               |                                                                                                                                                                                          |
| Contact Gap Minimum                                                                                                                             | 3mm                                                                                                                                 |                                                                                                                                                                                          |
| Terminal Capacity 1                                                                                                                             | 5 x 1mm2                                                                                                                            |                                                                                                                                                                                          |
| Terminal Capacity 2                                                                                                                             | 4 x 1.5mm2                                                                                                                          |                                                                                                                                                                                          |
| Terminal Capacity 3                                                                                                                             | 1 x 2.5mm2                                                                                                                          |                                                                                                                                                                                          |
| Terminal Capacity 4                                                                                                                             | 1 x 4mm2 Multi-strand                                                                                                               |                                                                                                                                                                                          |
| Terminal Capacity 5                                                                                                                             | 1 x 6mm2                                                                                                                            |                                                                                                                                                                                          |
| Earth Terminal Capacity 1                                                                                                                       | 5 x 1mm2                                                                                                                            |                                                                                                                                                                                          |
| Earth Terminal Capacity 2                                                                                                                       | 4 x 1.5mm2                                                                                                                          |                                                                                                                                                                                          |
| Earth Terminal Capacity 3                                                                                                                       | 3 x 2.5mm2                                                                                                                          |                                                                                                                                                                                          |
| Earth Terminal Capacity 4                                                                                                                       | 1 x 4mm2 Multi-strand                                                                                                               |                                                                                                                                                                                          |
| Earth Terminal Capacity 5                                                                                                                       | 1 x 6mm2                                                                                                                            |                                                                                                                                                                                          |
| Product Class 1                                                                                                                                 | Must be earthed                                                                                                                     |                                                                                                                                                                                          |
| Ambient Operating Temperature                                                                                                                   | -5° to +40°C                                                                                                                        |                                                                                                                                                                                          |
| Recommended Location                                                                                                                            | Internal Use Only                                                                                                                   |                                                                                                                                                                                          |
| Maximum Installation Altitude                                                                                                                   | 2000m                                                                                                                               |                                                                                                                                                                                          |
| Standard/Approval                                                                                                                               | BS EN 60669-1                                                                                                                       |                                                                                                                                                                                          |
| Patents and Trademarks                                                                                                                          | CFX is a Registered Trade Mark No 2398667<br>Hartland CFX is a Registered Design under Reference Nos.<br>R21 = 3023446 SS2 =3023445 |                                                                                                                                                                                          |
| All products listed conform to current British or<br>European standard and the product information is<br>correct at the time of going to press. | All accessories are manufactured under an accredited BS EN ISO 9001 : 2015 Quality Management System.                               | It is the policy of the company to improve products<br>as part of our development programme.<br>Therefore, we reserve the right to alter designs<br>and dimensions without prior notice. |
|                                                                                                                                                 |                                                                                                                                     |                                                                                                                                                                                          |