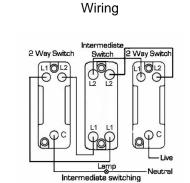

## 72CR32SB-W

Hartland CFX Satin Brass 2 gang 10AX Intermediate Rocker Satin Brass/White

Item Image

| Primary Range                                                                                                                                   | Hartland CFX                                                                                                                        |                                                                                                                                                                                          |
|-------------------------------------------------------------------------------------------------------------------------------------------------|-------------------------------------------------------------------------------------------------------------------------------------|------------------------------------------------------------------------------------------------------------------------------------------------------------------------------------------|
| Insert Type                                                                                                                                     | 2 gang 10AX Intermediate Rocker                                                                                                     |                                                                                                                                                                                          |
| Plate Finish                                                                                                                                    | Hartland CFX Satin Brass                                                                                                            |                                                                                                                                                                                          |
| Insert Colour                                                                                                                                   | Satin Brass/White                                                                                                                   |                                                                                                                                                                                          |
| EAN13 Barcode                                                                                                                                   | 5017504253325                                                                                                                       |                                                                                                                                                                                          |
| Dimensions (Nominal)                                                                                                                            | Single: Height = 86.0mm Width = 86.0mm Depth = 5.0mm                                                                                |                                                                                                                                                                                          |
| Fixing Hole Centres                                                                                                                             | Box Fixing = 60.3mm Grid Fixing = CFX Clips                                                                                         |                                                                                                                                                                                          |
| Minimum Wall Box Depth                                                                                                                          | 25mm                                                                                                                                |                                                                                                                                                                                          |
| Switched Poles                                                                                                                                  | Single                                                                                                                              |                                                                                                                                                                                          |
| Current Rating                                                                                                                                  | 10AX                                                                                                                                |                                                                                                                                                                                          |
| Voltage                                                                                                                                         | 220/250V AC                                                                                                                         |                                                                                                                                                                                          |
| Maximum Load                                                                                                                                    | 10 Amp inductive                                                                                                                    |                                                                                                                                                                                          |
| Mains Frequency                                                                                                                                 | 50Hz                                                                                                                                |                                                                                                                                                                                          |
| IP Rating                                                                                                                                       | IP2XD                                                                                                                               |                                                                                                                                                                                          |
| Contact Gap Minimum                                                                                                                             | 3mm                                                                                                                                 |                                                                                                                                                                                          |
| Terminal Capacity 1                                                                                                                             | 5 x 1mm2                                                                                                                            |                                                                                                                                                                                          |
| Terminal Capacity 2                                                                                                                             | 4 x 1.5mm2                                                                                                                          |                                                                                                                                                                                          |
| Terminal Capacity 3                                                                                                                             | 1 x 2.5mm2                                                                                                                          |                                                                                                                                                                                          |
| Terminal Capacity 4                                                                                                                             | 1 x 4mm2 Multi-strand                                                                                                               |                                                                                                                                                                                          |
| Terminal Capacity 5                                                                                                                             | 1 x 6mm2                                                                                                                            |                                                                                                                                                                                          |
| Earth Terminal Capacity 1                                                                                                                       | 5 x 1mm2                                                                                                                            |                                                                                                                                                                                          |
| Earth Terminal Capacity 2                                                                                                                       | 4 x 1.5mm2                                                                                                                          |                                                                                                                                                                                          |
| Earth Terminal Capacity 3                                                                                                                       | 3 x 2.5mm2                                                                                                                          |                                                                                                                                                                                          |
| Earth Terminal Capacity 4                                                                                                                       | 1 x 4mm2 Multi-strand                                                                                                               |                                                                                                                                                                                          |
| Earth Terminal Capacity 5                                                                                                                       | 1 x 6mm2                                                                                                                            |                                                                                                                                                                                          |
| Product Class 1                                                                                                                                 | Must be earthed                                                                                                                     |                                                                                                                                                                                          |
| Ambient Operating Temperature                                                                                                                   | -5° to +40°C                                                                                                                        |                                                                                                                                                                                          |
| Recommended Location                                                                                                                            | Internal Use Only                                                                                                                   |                                                                                                                                                                                          |
| Maximum Installation Altitude                                                                                                                   | 2000m                                                                                                                               |                                                                                                                                                                                          |
| Standard/Approval                                                                                                                               | BS EN 60669-1                                                                                                                       |                                                                                                                                                                                          |
| Patents and Trademarks                                                                                                                          | CFX is a Registered Trade Mark No 2398667<br>Hartland CFX is a Registered Design under Reference Nos.<br>R21 = 3023446 SS2 =3023445 |                                                                                                                                                                                          |
| All products listed conform to current British or<br>European standard and the product information is<br>correct at the time of going to press. | All accessories are manufactured under an accredited BS EN ISO 9001 : 2015 Quality Management System.                               | It is the policy of the company to improve products<br>as part of our development programme.<br>Therefore, we reserve the right to alter designs<br>and dimensions without prior notice. |
|                                                                                                                                                 |                                                                                                                                     |                                                                                                                                                                                          |