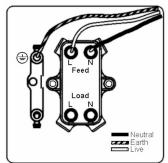

## 72CDPNSB-W

Hartland CFX Satin Brass 1 gang 20AX Double Pole Rocker and Neon Satin Brass/White

Item Image

Wiring

**Dimensions** 

| Primary Range                                                                                                                                   | Hartland CFX                                                                                                                   |                                                                                                                                                                                  |
|-------------------------------------------------------------------------------------------------------------------------------------------------|--------------------------------------------------------------------------------------------------------------------------------|----------------------------------------------------------------------------------------------------------------------------------------------------------------------------------|
| Insert Type                                                                                                                                     | 1 gang 20AX Double Pole Rocker + Neon                                                                                          |                                                                                                                                                                                  |
| Plate Finish                                                                                                                                    | Hartland CFX Satin Brass                                                                                                       |                                                                                                                                                                                  |
| Insert Colour                                                                                                                                   | Satin Brass/White                                                                                                              |                                                                                                                                                                                  |
| EAN13 Barcode                                                                                                                                   | 5017504253943                                                                                                                  |                                                                                                                                                                                  |
| Dimensions (Nominal)                                                                                                                            | Single: Height = 86.0mm Width = 86.0mm Depth = 5.0mm                                                                           |                                                                                                                                                                                  |
| Weight                                                                                                                                          | 157 GR                                                                                                                         |                                                                                                                                                                                  |
| Fixing Hole Centres                                                                                                                             | Box Fixing = 60.3mm Grid Fixing = CFX Clips                                                                                    |                                                                                                                                                                                  |
| Minimum Wall Box Depth                                                                                                                          | 25mm                                                                                                                           |                                                                                                                                                                                  |
| Switched Poles                                                                                                                                  | Double                                                                                                                         |                                                                                                                                                                                  |
| Current Rating                                                                                                                                  | 20AX                                                                                                                           |                                                                                                                                                                                  |
| Voltage                                                                                                                                         | 220/250V AC                                                                                                                    |                                                                                                                                                                                  |
| Maximum Load                                                                                                                                    | 20 Amp inductive                                                                                                               |                                                                                                                                                                                  |
| Mains Frequency                                                                                                                                 | 50Hz                                                                                                                           |                                                                                                                                                                                  |
| IP Rating                                                                                                                                       | IP2XD                                                                                                                          |                                                                                                                                                                                  |
| Contact Gap Minimum                                                                                                                             | 3mm                                                                                                                            |                                                                                                                                                                                  |
| Terminal Capacity 1                                                                                                                             | 3 x 2.5mm2                                                                                                                     |                                                                                                                                                                                  |
| Terminal Capacity 2                                                                                                                             | 2 x 4mm2 Multi Strand                                                                                                          |                                                                                                                                                                                  |
| Terminal Capacity 3                                                                                                                             | 1 x 6mm2                                                                                                                       |                                                                                                                                                                                  |
| Earth Terminal Capacity 1                                                                                                                       | 6 x 1mm2                                                                                                                       |                                                                                                                                                                                  |
| Earth Terminal Capacity 2                                                                                                                       | 5 x 1.5mm2                                                                                                                     |                                                                                                                                                                                  |
| Earth Terminal Capacity 3                                                                                                                       | 3 x 2.5mm2                                                                                                                     |                                                                                                                                                                                  |
| Earth Terminal Capacity 4                                                                                                                       | 2 x 4mm2 Multi-strand                                                                                                          |                                                                                                                                                                                  |
| Earth Terminal Capacity 5                                                                                                                       | 1 x 6mm2                                                                                                                       |                                                                                                                                                                                  |
| Product Class 1                                                                                                                                 | Must be earthed                                                                                                                |                                                                                                                                                                                  |
| Ambient Operating Temperature                                                                                                                   | -5° to +40°C                                                                                                                   |                                                                                                                                                                                  |
| Recommended Location                                                                                                                            | Internal Use Only                                                                                                              |                                                                                                                                                                                  |
| Maximum Installation Altitude                                                                                                                   | 2000m                                                                                                                          |                                                                                                                                                                                  |
| Standard/Approval                                                                                                                               | BS EN 60669-1                                                                                                                  |                                                                                                                                                                                  |
| Patents and Trademarks                                                                                                                          | CFX is a Registered Trade Mark No 2398667 Hartland CFX is a Registered Design under Reference Nos. R21 = 3023446 SS2 = 3023445 |                                                                                                                                                                                  |
| All products listed conform to current British or<br>European standard and the product information is<br>correct at the time of going to press. | All accessories are manufactured under an accredited BS EN ISO 9001 : 2015 Quality Management System.                          | It is the policy of the company to improve products as part of our development programme.  Therefore, we reserve the right to alter designs and dimensions without prior notice. |
| Illustrations and diagrams are reproduced within                                                                                                | Due to manufacturing processes we cannot                                                                                       | Correct as at 16 October 2018 12:37 PM                                                                                                                                           |