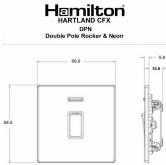

## 72CDPNSB-W

Hartland CFX Satin Brass 1 gang 20AX Double Pole Rocker and Neon Satin Brass/White

Item Image

Wiring

**Dimensions** 

| Primary Range                                                                                                                                   | Hartland CFX                                                                                                                   |                                                                                                                                                                                  |
|-------------------------------------------------------------------------------------------------------------------------------------------------|--------------------------------------------------------------------------------------------------------------------------------|----------------------------------------------------------------------------------------------------------------------------------------------------------------------------------|
| Insert Type                                                                                                                                     | 1 gang 20AX Double Pole Rocker + Neon                                                                                          |                                                                                                                                                                                  |
| Plate Finish                                                                                                                                    | Hartland CFX Satin Brass                                                                                                       |                                                                                                                                                                                  |
| Insert Colour                                                                                                                                   | Satin Brass/White                                                                                                              |                                                                                                                                                                                  |
| EAN13 Barcode                                                                                                                                   | 5017504253943                                                                                                                  |                                                                                                                                                                                  |
| Dimensions (Nominal)                                                                                                                            | Single: Height = 86.0mm Width = 86.0mm Depth = 5.0mm                                                                           |                                                                                                                                                                                  |
| Weight                                                                                                                                          | 157 GR                                                                                                                         |                                                                                                                                                                                  |
| Fixing Hole Centres                                                                                                                             | Box Fixing = 60.3mm Grid Fixing = CFX Clips                                                                                    |                                                                                                                                                                                  |
| Minimum Wall Box Depth                                                                                                                          | 25mm                                                                                                                           |                                                                                                                                                                                  |
| Switched Poles                                                                                                                                  | Double                                                                                                                         |                                                                                                                                                                                  |
| Current Rating                                                                                                                                  | 20AX                                                                                                                           |                                                                                                                                                                                  |
| Voltage                                                                                                                                         | 220/250V AC                                                                                                                    |                                                                                                                                                                                  |
| Maximum Load                                                                                                                                    | 20 Amp inductive                                                                                                               |                                                                                                                                                                                  |
| Mains Frequency                                                                                                                                 | 50Hz                                                                                                                           |                                                                                                                                                                                  |
| IP Rating                                                                                                                                       | IP2XD                                                                                                                          |                                                                                                                                                                                  |
| Contact Gap Minimum                                                                                                                             | 3mm                                                                                                                            |                                                                                                                                                                                  |
| Terminal Capacity 1                                                                                                                             | 3 x 2.5mm2                                                                                                                     |                                                                                                                                                                                  |
| Terminal Capacity 2                                                                                                                             | 2 x 4mm2 Multi Strand                                                                                                          |                                                                                                                                                                                  |
| Terminal Capacity 3                                                                                                                             | 1 x 6mm2                                                                                                                       |                                                                                                                                                                                  |
| Earth Terminal Capacity 1                                                                                                                       | 6 x 1mm2                                                                                                                       |                                                                                                                                                                                  |
| Earth Terminal Capacity 2                                                                                                                       | 5 x 1.5mm2                                                                                                                     |                                                                                                                                                                                  |
| Earth Terminal Capacity 3                                                                                                                       | 3 x 2.5mm2                                                                                                                     |                                                                                                                                                                                  |
| Earth Terminal Capacity 4                                                                                                                       | 2 x 4mm2 Multi-strand                                                                                                          |                                                                                                                                                                                  |
| Earth Terminal Capacity 5                                                                                                                       | 1 x 6mm2                                                                                                                       |                                                                                                                                                                                  |
| Product Class 1                                                                                                                                 | Must be earthed                                                                                                                |                                                                                                                                                                                  |
| Ambient Operating Temperature                                                                                                                   | -5° to +40°C                                                                                                                   |                                                                                                                                                                                  |
| Recommended Location                                                                                                                            | Internal Use Only                                                                                                              |                                                                                                                                                                                  |
| Maximum Installation Altitude                                                                                                                   | 2000m                                                                                                                          |                                                                                                                                                                                  |
| Standard/Approval                                                                                                                               | BS EN 60669-1                                                                                                                  |                                                                                                                                                                                  |
| Patents and Trademarks                                                                                                                          | CFX is a Registered Trade Mark No 2398667 Hartland CFX is a Registered Design under Reference Nos. R21 = 3023446 SS2 = 3023445 |                                                                                                                                                                                  |
| All products listed conform to current British or<br>European standard and the product information is<br>correct at the time of going to press. | All accessories are manufactured under an accredited BS EN ISO 9001 : 2015 Quality Management System.                          | It is the policy of the company to improve products as part of our development programme.  Therefore, we reserve the right to alter designs and dimensions without prior notice. |
| Illustrations and diagrams are reproduced within                                                                                                | Due to manufacturing processes we cannot                                                                                       | Correct as at 16 October 2018 12:37 PM                                                                                                                                           |