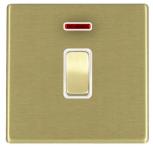

## 72CDPNSB-W

Hartland CFX Satin Brass 1 gang 20AX Double Pole Rocker and Neon Satin Brass/White

Item Image

Wiring

**Dimensions** 

| Primary Range                                                                                                                                   | Hartland CFX                                                                                                                   |                                                                                                                                                                                  |
|-------------------------------------------------------------------------------------------------------------------------------------------------|--------------------------------------------------------------------------------------------------------------------------------|----------------------------------------------------------------------------------------------------------------------------------------------------------------------------------|
| Insert Type                                                                                                                                     | 1 gang 20AX Double Pole Rocker + Neon                                                                                          |                                                                                                                                                                                  |
| Plate Finish                                                                                                                                    | Hartland CFX Satin Brass                                                                                                       |                                                                                                                                                                                  |
| Insert Colour                                                                                                                                   | Satin Brass/White                                                                                                              |                                                                                                                                                                                  |
| EAN13 Barcode                                                                                                                                   | 5017504253943                                                                                                                  |                                                                                                                                                                                  |
| Dimensions (Nominal)                                                                                                                            | Single: Height = 86.0mm Width = 86.0mm Depth = 5.0mm                                                                           |                                                                                                                                                                                  |
| Weight                                                                                                                                          | 157 GR                                                                                                                         |                                                                                                                                                                                  |
| Fixing Hole Centres                                                                                                                             | Box Fixing = 60.3mm Grid Fixing = CFX Clips                                                                                    |                                                                                                                                                                                  |
| Minimum Wall Box Depth                                                                                                                          | 25mm                                                                                                                           |                                                                                                                                                                                  |
| Switched Poles                                                                                                                                  | Double                                                                                                                         |                                                                                                                                                                                  |
| Current Rating                                                                                                                                  | 20AX                                                                                                                           |                                                                                                                                                                                  |
| Voltage                                                                                                                                         | 220/250V AC                                                                                                                    |                                                                                                                                                                                  |
| Maximum Load                                                                                                                                    | 20 Amp inductive                                                                                                               |                                                                                                                                                                                  |
| Mains Frequency                                                                                                                                 | 50Hz                                                                                                                           |                                                                                                                                                                                  |
| IP Rating                                                                                                                                       | IP2XD                                                                                                                          |                                                                                                                                                                                  |
| Contact Gap Minimum                                                                                                                             | 3mm                                                                                                                            |                                                                                                                                                                                  |
| Terminal Capacity 1                                                                                                                             | 3 x 2.5mm2                                                                                                                     |                                                                                                                                                                                  |
| Terminal Capacity 2                                                                                                                             | 2 x 4mm2 Multi Strand                                                                                                          |                                                                                                                                                                                  |
| Terminal Capacity 3                                                                                                                             | 1 x 6mm2                                                                                                                       |                                                                                                                                                                                  |
| Earth Terminal Capacity 1                                                                                                                       | 6 x 1mm2                                                                                                                       |                                                                                                                                                                                  |
| Earth Terminal Capacity 2                                                                                                                       | 5 x 1.5mm2                                                                                                                     |                                                                                                                                                                                  |
| Earth Terminal Capacity 3                                                                                                                       | 3 x 2.5mm2                                                                                                                     |                                                                                                                                                                                  |
| Earth Terminal Capacity 4                                                                                                                       | 2 x 4mm2 Multi-strand                                                                                                          |                                                                                                                                                                                  |
| Earth Terminal Capacity 5                                                                                                                       | 1 x 6mm2                                                                                                                       |                                                                                                                                                                                  |
| Product Class 1                                                                                                                                 | Must be earthed                                                                                                                |                                                                                                                                                                                  |
| Ambient Operating Temperature                                                                                                                   | -5° to +40°C                                                                                                                   |                                                                                                                                                                                  |
| Recommended Location                                                                                                                            | Internal Use Only                                                                                                              |                                                                                                                                                                                  |
| Maximum Installation Altitude                                                                                                                   | 2000m                                                                                                                          |                                                                                                                                                                                  |
| Standard/Approval                                                                                                                               | BS EN 60669-1                                                                                                                  |                                                                                                                                                                                  |
| Patents and Trademarks                                                                                                                          | CFX is a Registered Trade Mark No 2398667 Hartland CFX is a Registered Design under Reference Nos. R21 = 3023446 SS2 = 3023445 |                                                                                                                                                                                  |
| All products listed conform to current British or<br>European standard and the product information is<br>correct at the time of going to press. | All accessories are manufactured under an accredited BS EN ISO 9001 : 2015 Quality Management System.                          | It is the policy of the company to improve products as part of our development programme.  Therefore, we reserve the right to alter designs and dimensions without prior notice. |
| Illustrations and diagrams are reproduced within                                                                                                | Due to manufacturing processes we cannot                                                                                       | Correct as at 16 October 2018 12:37 PM                                                                                                                                           |