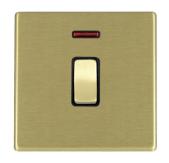

## 72CDPNSB-B

Hartland CFX Satin Brass 1 gang 20AX Double Pole Rocker and Neon Satin Brass/Black

Item Image

Dimensions

| Primary Range                                                                                                                                   | Hartland CFX                                                                                                                         |                                                                                                                                                                                          |
|-------------------------------------------------------------------------------------------------------------------------------------------------|--------------------------------------------------------------------------------------------------------------------------------------|------------------------------------------------------------------------------------------------------------------------------------------------------------------------------------------|
| Insert Type                                                                                                                                     | 1 gang 20AX Double Pole Rocker + Neon                                                                                                |                                                                                                                                                                                          |
| Plate Finish                                                                                                                                    | Hartland CFX Satin Brass                                                                                                             |                                                                                                                                                                                          |
| Insert Colour                                                                                                                                   | Satin Brass/Black                                                                                                                    |                                                                                                                                                                                          |
| EAN13 Barcode                                                                                                                                   | 5017504252946                                                                                                                        |                                                                                                                                                                                          |
| Dimensions (Nominal)                                                                                                                            | Single: Height = 86.0mm Width = 86.0mm Depth = 5.0mm                                                                                 |                                                                                                                                                                                          |
| Weight                                                                                                                                          | 157 GR                                                                                                                               |                                                                                                                                                                                          |
| Fixing Hole Centres                                                                                                                             | Box Fixing = 60.3mm Grid Fixing = CFX Clips                                                                                          |                                                                                                                                                                                          |
| Minimum Wall Box Depth                                                                                                                          | 25mm                                                                                                                                 |                                                                                                                                                                                          |
| Switched Poles                                                                                                                                  | Double                                                                                                                               |                                                                                                                                                                                          |
| Current Rating                                                                                                                                  | 20AX                                                                                                                                 |                                                                                                                                                                                          |
| Voltage                                                                                                                                         | 220/250V AC                                                                                                                          |                                                                                                                                                                                          |
| Maximum Load                                                                                                                                    | 20 Amp inductive                                                                                                                     |                                                                                                                                                                                          |
| Mains Frequency                                                                                                                                 | 50Hz                                                                                                                                 |                                                                                                                                                                                          |
| IP Rating                                                                                                                                       | IP2XD                                                                                                                                |                                                                                                                                                                                          |
| Contact Gap Minimum                                                                                                                             | 3mm                                                                                                                                  |                                                                                                                                                                                          |
| Terminal Capacity 1                                                                                                                             | 3 x 2.5mm2                                                                                                                           |                                                                                                                                                                                          |
| Terminal Capacity 2                                                                                                                             | 2 x 4mm2 Multi Strand                                                                                                                |                                                                                                                                                                                          |
| Terminal Capacity 3                                                                                                                             | 1 x 6mm2                                                                                                                             |                                                                                                                                                                                          |
| Earth Terminal Capacity 1                                                                                                                       | 6 x 1mm2                                                                                                                             |                                                                                                                                                                                          |
| Earth Terminal Capacity 2                                                                                                                       | 5 x 1.5mm2                                                                                                                           |                                                                                                                                                                                          |
| Earth Terminal Capacity 3                                                                                                                       | 3 x 2.5mm2                                                                                                                           |                                                                                                                                                                                          |
| Earth Terminal Capacity 4                                                                                                                       | 2 x 4mm2 Multi-strand                                                                                                                |                                                                                                                                                                                          |
| Earth Terminal Capacity 5                                                                                                                       | 1 x 6mm2                                                                                                                             |                                                                                                                                                                                          |
| Product Class 1                                                                                                                                 | Must be earthed                                                                                                                      |                                                                                                                                                                                          |
| Ambient Operating Temperature                                                                                                                   | -5° to +40°C                                                                                                                         |                                                                                                                                                                                          |
| Recommended Location                                                                                                                            | Internal Use Only                                                                                                                    |                                                                                                                                                                                          |
| Maximum Installation Altitude                                                                                                                   | 2000m                                                                                                                                |                                                                                                                                                                                          |
| Standard/Approval                                                                                                                               | BS EN 60669-1                                                                                                                        |                                                                                                                                                                                          |
| Patents and Trademarks                                                                                                                          | CFX is a Registered Trade Mark No 2398667<br>Hartland CFX is a Registered Design under Reference Nos.<br>R21 = 3023446 SS2 = 3023445 |                                                                                                                                                                                          |
| All products listed conform to current British or<br>European standard and the product information is<br>correct at the time of going to press. | All accessories are manufactured under an accredited BS EN ISO 9001 : 2015 Quality Management System.                                | It is the policy of the company to improve products<br>as part of our development programme.<br>Therefore, we reserve the right to alter designs<br>and dimensions without prior notice. |