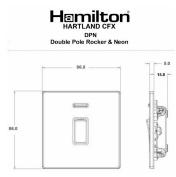

## 72CDPNSB-B

Hartland CFX Satin Brass 1 gang 20AX Double Pole Rocker and Neon Satin Brass/Black

Item Image

Dimensions

| Primary Range                                                                                                                                   | Hartland CFX                                                                                                                         |                                                                                                                                                                                          |
|-------------------------------------------------------------------------------------------------------------------------------------------------|--------------------------------------------------------------------------------------------------------------------------------------|------------------------------------------------------------------------------------------------------------------------------------------------------------------------------------------|
| Insert Type                                                                                                                                     | 1 gang 20AX Double Pole Rocker + Neon                                                                                                |                                                                                                                                                                                          |
| Plate Finish                                                                                                                                    | Hartland CFX Satin Brass                                                                                                             |                                                                                                                                                                                          |
| Insert Colour                                                                                                                                   | Satin Brass/Black                                                                                                                    |                                                                                                                                                                                          |
| EAN13 Barcode                                                                                                                                   | 5017504252946                                                                                                                        |                                                                                                                                                                                          |
| Dimensions (Nominal)                                                                                                                            | Single: Height = 86.0mm Width = 86.0mm Depth = 5.0mm                                                                                 |                                                                                                                                                                                          |
| Weight                                                                                                                                          | 157 GR                                                                                                                               |                                                                                                                                                                                          |
| Fixing Hole Centres                                                                                                                             | Box Fixing = 60.3mm Grid Fixing = CFX Clips                                                                                          |                                                                                                                                                                                          |
| Minimum Wall Box Depth                                                                                                                          | 25mm                                                                                                                                 |                                                                                                                                                                                          |
| Switched Poles                                                                                                                                  | Double                                                                                                                               |                                                                                                                                                                                          |
| Current Rating                                                                                                                                  | 20AX                                                                                                                                 |                                                                                                                                                                                          |
| Voltage                                                                                                                                         | 220/250V AC                                                                                                                          |                                                                                                                                                                                          |
| Maximum Load                                                                                                                                    | 20 Amp inductive                                                                                                                     |                                                                                                                                                                                          |
| Mains Frequency                                                                                                                                 | 50Hz                                                                                                                                 |                                                                                                                                                                                          |
| IP Rating                                                                                                                                       | IP2XD                                                                                                                                |                                                                                                                                                                                          |
| Contact Gap Minimum                                                                                                                             | 3mm                                                                                                                                  |                                                                                                                                                                                          |
| Terminal Capacity 1                                                                                                                             | 3 x 2.5mm2                                                                                                                           |                                                                                                                                                                                          |
| Terminal Capacity 2                                                                                                                             | 2 x 4mm2 Multi Strand                                                                                                                |                                                                                                                                                                                          |
| Terminal Capacity 3                                                                                                                             | 1 x 6mm2                                                                                                                             |                                                                                                                                                                                          |
| Earth Terminal Capacity 1                                                                                                                       | 6 x 1mm2                                                                                                                             |                                                                                                                                                                                          |
| Earth Terminal Capacity 2                                                                                                                       | 5 x 1.5mm2                                                                                                                           |                                                                                                                                                                                          |
| Earth Terminal Capacity 3                                                                                                                       | 3 x 2.5mm2                                                                                                                           |                                                                                                                                                                                          |
| Earth Terminal Capacity 4                                                                                                                       | 2 x 4mm2 Multi-strand                                                                                                                |                                                                                                                                                                                          |
| Earth Terminal Capacity 5                                                                                                                       | 1 x 6mm2                                                                                                                             |                                                                                                                                                                                          |
| Product Class 1                                                                                                                                 | Must be earthed                                                                                                                      |                                                                                                                                                                                          |
| Ambient Operating Temperature                                                                                                                   | -5° to +40°C                                                                                                                         |                                                                                                                                                                                          |
| Recommended Location                                                                                                                            | Internal Use Only                                                                                                                    |                                                                                                                                                                                          |
| Maximum Installation Altitude                                                                                                                   | 2000m                                                                                                                                |                                                                                                                                                                                          |
| Standard/Approval                                                                                                                               | BS EN 60669-1                                                                                                                        |                                                                                                                                                                                          |
| Patents and Trademarks                                                                                                                          | CFX is a Registered Trade Mark No 2398667<br>Hartland CFX is a Registered Design under Reference Nos.<br>R21 = 3023446 SS2 = 3023445 |                                                                                                                                                                                          |
| All products listed conform to current British or<br>European standard and the product information is<br>correct at the time of going to press. | All accessories are manufactured under an accredited BS EN ISO 9001 : 2015 Quality Management System.                                | It is the policy of the company to improve products<br>as part of our development programme.<br>Therefore, we reserve the right to alter designs<br>and dimensions without prior notice. |