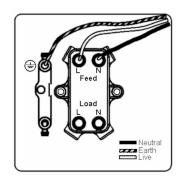

## 72CDPNSB-B

Hartland CFX Satin Brass 1 gang 20AX Double Pole Rocker and Neon Satin Brass/Black

Item Image

Dimensions

| Primary Range                                                                                                                                   | Hartland CFX                                                                                                                         |                                                                                                                                                                                          |
|-------------------------------------------------------------------------------------------------------------------------------------------------|--------------------------------------------------------------------------------------------------------------------------------------|------------------------------------------------------------------------------------------------------------------------------------------------------------------------------------------|
| Insert Type                                                                                                                                     | 1 gang 20AX Double Pole Rocker + Neon                                                                                                |                                                                                                                                                                                          |
| Plate Finish                                                                                                                                    | Hartland CFX Satin Brass                                                                                                             |                                                                                                                                                                                          |
| Insert Colour                                                                                                                                   | Satin Brass/Black                                                                                                                    |                                                                                                                                                                                          |
| EAN13 Barcode                                                                                                                                   | 5017504252946                                                                                                                        |                                                                                                                                                                                          |
| Dimensions (Nominal)                                                                                                                            | Single: Height = 86.0mm Width = 86.0mm Depth = 5.0mm                                                                                 |                                                                                                                                                                                          |
| Weight                                                                                                                                          | 157 GR                                                                                                                               |                                                                                                                                                                                          |
| Fixing Hole Centres                                                                                                                             | Box Fixing = 60.3mm Grid Fixing = CFX Clips                                                                                          |                                                                                                                                                                                          |
| Minimum Wall Box Depth                                                                                                                          | 25mm                                                                                                                                 |                                                                                                                                                                                          |
| Switched Poles                                                                                                                                  | Double                                                                                                                               |                                                                                                                                                                                          |
| Current Rating                                                                                                                                  | 20AX                                                                                                                                 |                                                                                                                                                                                          |
| Voltage                                                                                                                                         | 220/250V AC                                                                                                                          |                                                                                                                                                                                          |
| Maximum Load                                                                                                                                    | 20 Amp inductive                                                                                                                     |                                                                                                                                                                                          |
| Mains Frequency                                                                                                                                 | 50Hz                                                                                                                                 |                                                                                                                                                                                          |
| IP Rating                                                                                                                                       | IP2XD                                                                                                                                |                                                                                                                                                                                          |
| Contact Gap Minimum                                                                                                                             | 3mm                                                                                                                                  |                                                                                                                                                                                          |
| Terminal Capacity 1                                                                                                                             | 3 x 2.5mm2                                                                                                                           |                                                                                                                                                                                          |
| Terminal Capacity 2                                                                                                                             | 2 x 4mm2 Multi Strand                                                                                                                |                                                                                                                                                                                          |
| Terminal Capacity 3                                                                                                                             | 1 x 6mm2                                                                                                                             |                                                                                                                                                                                          |
| Earth Terminal Capacity 1                                                                                                                       | 6 x 1mm2                                                                                                                             |                                                                                                                                                                                          |
| Earth Terminal Capacity 2                                                                                                                       | 5 x 1.5mm2                                                                                                                           |                                                                                                                                                                                          |
| Earth Terminal Capacity 3                                                                                                                       | 3 x 2.5mm2                                                                                                                           |                                                                                                                                                                                          |
| Earth Terminal Capacity 4                                                                                                                       | 2 x 4mm2 Multi-strand                                                                                                                |                                                                                                                                                                                          |
| Earth Terminal Capacity 5                                                                                                                       | 1 x 6mm2                                                                                                                             |                                                                                                                                                                                          |
| Product Class 1                                                                                                                                 | Must be earthed                                                                                                                      |                                                                                                                                                                                          |
| Ambient Operating Temperature                                                                                                                   | -5° to +40°C                                                                                                                         |                                                                                                                                                                                          |
| Recommended Location                                                                                                                            | Internal Use Only                                                                                                                    |                                                                                                                                                                                          |
| Maximum Installation Altitude                                                                                                                   | 2000m                                                                                                                                |                                                                                                                                                                                          |
| Standard/Approval                                                                                                                               | BS EN 60669-1                                                                                                                        |                                                                                                                                                                                          |
| Patents and Trademarks                                                                                                                          | CFX is a Registered Trade Mark No 2398667<br>Hartland CFX is a Registered Design under Reference Nos.<br>R21 = 3023446 SS2 = 3023445 |                                                                                                                                                                                          |
| All products listed conform to current British or<br>European standard and the product information is<br>correct at the time of going to press. | All accessories are manufactured under an accredited BS EN ISO 9001 : 2015 Quality Management System.                                | It is the policy of the company to improve products<br>as part of our development programme.<br>Therefore, we reserve the right to alter designs<br>and dimensions without prior notice. |