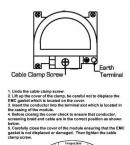

SL

# making connections beautifully

Wiring Accessories • Circuit Protection • Smart Lighting Control & Multi-room Audio

#### **72CDENTW**

Hartland CFX Satin Brass Non-Isolated TV+FM+SAT1+SAT2 Quadplexer 2in/4out (DAB Compatible) White

## Item Image



## Wiring



#### **Dimensions**



| Primary Range                                                                                                                                   | Hartland CFX                                                                                                                   |                                                                                                                                                                                          |
|-------------------------------------------------------------------------------------------------------------------------------------------------|--------------------------------------------------------------------------------------------------------------------------------|-----------------------------------