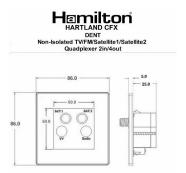

#### **Dimensions**

| Primary Range                                                                                                                                   | Hartland CFX                                                                                                                   |                                                                                                                                                                                          |
|-------------------------------------------------------------------------------------------------------------------------------------------------|--------------------------------------------------------------------------------------------------------------------------------|------------------------------------------------------------------------------------------------------------------------------------------------------------------------------------------|
| Insert Type                                                                                                                                     | Non-Isolated TV+FM+SAT1+SAT2 Quadplexer 2in/4out (DAB Compatible)                                                              |                                                                                                                                                                                          |
| Plate Finish                                                                                                                                    | Hartland CFX Satin Brass                                                                                                       |                                                                                                                                                                                          |
| Insert Colour                                                                                                                                   | White                                                                                                                          |                                                                                                                                                                                          |
| EAN13 Barcode                                                                                                                                   | 5017504250089                                                                                                                  |                                                                                                                                                                                          |
| Dimensions (Nominal)                                                                                                                            | Single: Height = 86.0mm Width = 86.0mm Depth = 5.0mm                                                                           |                                                                                                                                                                                          |
| Fixing Hole Centres                                                                                                                             | Box Fixing = 60.3mm Grid Fixing = CFX Clips                                                                                    |                                                                                                                                                                                          |
| Minimum Wall Box Depth                                                                                                                          | 35mm                                                                                                                           |                                                                                                                                                                                          |
| Switched Poles                                                                                                                                  | N/A                                                                                                                            |                                                                                                                                                                                          |
| IP Rating                                                                                                                                       | IP2XD                                                                                                                          |                                                                                                                                                                                          |
| Contact Gap Minimum                                                                                                                             | N/A                                                                                                                            |                                                                                                                                                                                          |
| Earth Terminal Capacity 1                                                                                                                       | 5 x 1mm2                                                                                                                       |                                                                                                                                                                                          |
| Earth Terminal Capacity 2                                                                                                                       | 4 x 1.5mm2                                                                                                                     |                                                                                                                                                                                          |
| Earth Terminal Capacity 3                                                                                                                       | 3 x 2.5mm2                                                                                                                     |                                                                                                                                                                                          |
| Earth Terminal Capacity 4                                                                                                                       | 1 x 4mm2 Multi-strand                                                                                                          |                                                                                                                                                                                          |
| Earth Terminal Capacity 5                                                                                                                       | 1 x 6mm2                                                                                                                       |                                                                                                                                                                                          |
| Product Class 1                                                                                                                                 | Must be earthed (ref BS7671 415.2.1)                                                                                           |                                                                                                                                                                                          |
| Ambient Operating Temperature                                                                                                                   | -5° to +40°C                                                                                                                   |                                                                                                                                                                                          |
| Recommended Location                                                                                                                            | Internal Use Only                                                                                                              |                                                                                                                                                                                          |
| Maximum Installation Altitude                                                                                                                   | 2000m                                                                                                                          |                                                                                                                                                                                          |
| EuroFix Additional Notes                                                                                                                        | Quadplexer for use with combined TV FM and Satellite Signals (DAB compatible)                                                  |                                                                                                                                                                                          |
| Frequencies 1                                                                                                                                   | TV=5-68 MHz 125-860 MHz                                                                                                        |                                                                                                                                                                                          |
| Frequencies 2                                                                                                                                   | FM=88-108 MHz                                                                                                                  |                                                                                                                                                                                          |
| Frequencies 3                                                                                                                                   | SAT DC=950-2200 MHz                                                                                                            |                                                                                                                                                                                          |
| Patents and Trademarks                                                                                                                          | CFX is a Registered Trade Mark No 2398667 Hartland CFX is a Registered Design under Reference Nos. R21 = 3023446 SS2 = 3023445 |                                                                                                                                                                                          |
| All products listed conform to current British or<br>European standard and the product information is<br>correct at the time of going to press. | All accessories are manufactured under an accredited BS EN ISO 9001 : 2015 Quality Management System.                          | It is the policy of the company to improve products<br>as part of our development programme.<br>Therefore, we reserve the right to alter designs<br>and dimensions without prior notice. |
| Illustrations and diagrams are reproduced within the limitations of reproduction and printing process and are not binding.                      | Due to manufacturing processes we cannot guarantee an exact colour match and shadings of of certain finishes.                  | Correct as at 16 October 2018 12:37 PM<br>E&OE                                                                                                                                           |