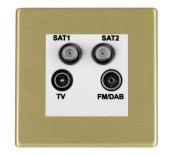

#### **72CDENTW**

Hartland CFX Satin Brass Non-Isolated TV+FM+SAT1+SAT2 Quadplexer 2in/4out (DAB Compatible) White

## Item Image