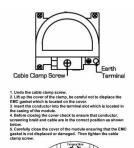

SL

# making connections beautifully

Wiring Accessories • Circuit Protection • Smart Lighting Control & Multi-room Audio

#### **72CDENTB**

Hartland CFX Satin Brass Non-Isolated TV+FM+SAT1+SAT2 Quadplexer 2in/4out (DAB Compatible) Black

## Item Image



## Wiring



#### Dimensions



| Primary Range                                                                                                                                   | Hartland CFX                                                                                                                   |                                                                                                                                                                                  |
|-------------------------------------------------------------------------------------------------------------------------------------------------|--------------------------------------------------------------------------------------------------------------------------------|-----------------------------------------------