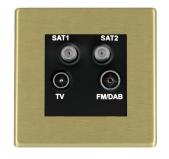

#### **72CDENTB**

Hartland CFX Satin Brass Non-Isolated TV+FM+SAT1+SAT2 Quadplexer 2in/4out (DAB Compatible) Black

## Item Image