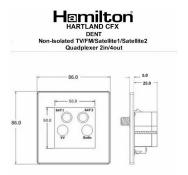

#### Dimensions

| Primary Range                                                                                                                                   | Hartland CFX                                                                                                                   |                                                                                                                                                                                  |
|-------------------------------------------------------------------------------------------------------------------------------------------------|--------------------------------------------------------------------------------------------------------------------------------|----------------------------------------------------------------------------------------------------------------------------------------------------------------------------------|
| Insert Type                                                                                                                                     | Non-Isolated TV+FM+SAT1+SAT2 Quadplexer 2in/4out (DAB Compatible)                                                              |                                                                                                                                                                                  |
| Plate Finish                                                                                                                                    | Hartland CFX Satin Brass                                                                                                       |                                                                                                                                                                                  |
| Insert Colour                                                                                                                                   | Black                                                                                                                          |                                                                                                                                                                                  |
| EAN13 Barcode                                                                                                                                   | 5017504251086                                                                                                                  |                                                                                                                                                                                  |
| Dimensions (Nominal)                                                                                                                            | Single: Height = 86.0mm Width = 86.0mm Depth = 5.0mm                                                                           |                                                                                                                                                                                  |
| Fixing Hole Centres                                                                                                                             | Box Fixing = 60.3mm Grid Fixing = CFX Clips                                                                                    |                                                                                                                                                                                  |
| Minimum Wall Box Depth                                                                                                                          | 35mm                                                                                                                           |                                                                                                                                                                                  |
| Switched Poles                                                                                                                                  | N/A                                                                                                                            |                                                                                                                                                                                  |
| IP Rating                                                                                                                                       | IP2XD                                                                                                                          |                                                                                                                                                                                  |
| Contact Gap Minimum                                                                                                                             | N/A                                                                                                                            |                                                                                                                                                                                  |
| Earth Terminal Capacity 1                                                                                                                       | 5 x 1mm2                                                                                                                       |                                                                                                                                                                                  |
| Earth Terminal Capacity 2                                                                                                                       | 4 x 1.5mm2                                                                                                                     |                                                                                                                                                                                  |
| Earth Terminal Capacity 3                                                                                                                       | 3 x 2.5mm2                                                                                                                     |                                                                                                                                                                                  |
| Earth Terminal Capacity 4                                                                                                                       | 1 x 4mm2 Multi-strand                                                                                                          |                                                                                                                                                                                  |
| Earth Terminal Capacity 5                                                                                                                       | 1 x 6mm2                                                                                                                       |                                                                                                                                                                                  |
| Product Class 1                                                                                                                                 | Must be earthed (ref BS7671 415.2.1)                                                                                           |                                                                                                                                                                                  |
| Ambient Operating Temperature                                                                                                                   | -5° to +40°C                                                                                                                   |                                                                                                                                                                                  |
| Recommended Location                                                                                                                            | Internal Use Only                                                                                                              |                                                                                                                                                                                  |
| Maximum Installation Altitude                                                                                                                   | 2000m                                                                                                                          |                                                                                                                                                                                  |
| EuroFix Additional Notes                                                                                                                        | Quadplexer for use with combined TV FM and Satellite Signals (DAB compatible)                                                  |                                                                                                                                                                                  |
| Frequencies 1                                                                                                                                   | TV=5-68 MHz 125-860 MHz                                                                                                        |                                                                                                                                                                                  |
| Frequencies 2                                                                                                                                   | FM=88-108 MHz                                                                                                                  |                                                                                                                                                                                  |
| Frequencies 3                                                                                                                                   | SAT DC=950-2200 MHz                                                                                                            |                                                                                                                                                                                  |
| Patents and Trademarks                                                                                                                          | CFX is a Registered Trade Mark No 2398667 Hartland CFX is a Registered Design under Reference Nos. R21 = 3023446 SS2 = 3023445 |                                                                                                                                                                                  |
| All products listed conform to current British or<br>European standard and the product information is<br>correct at the time of going to press. | All accessories are manufactured under an accredited BS EN ISO 9001 : 2015 Quality Management System.                          | It is the policy of the company to improve products as part of our development programme.  Therefore, we reserve the right to alter designs and dimensions without prior notice. |
| Illustrations and diagrams are reproduced within the limitations of reproduction and printing process and are not binding.                      | Due to manufacturing processes we cannot guarantee an exact colour match and shadings of of certain finishes.                  | Correct as at 16 October 2018 12:37 PM<br>E&OE                                                                                                                                   |