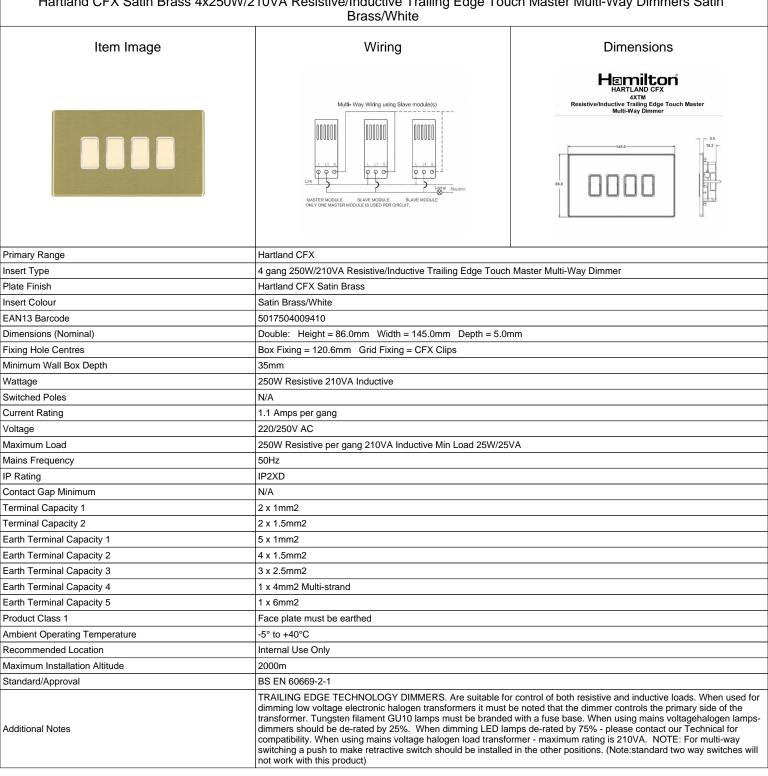

## 72C4XTMSB-W

Hartland CFX Satin Brass 4x250W/210VA Resistive/Inductive Trailing Edge Touch Master Multi-Way Dimmers Satin Brass/White

| Diass/Wille                                                                                                                                     |                                                                                                                                      |                                                                                                                                                                                        |
|-------------------------------------------------------------------------------------------------------------------------------------------------|--------------------------------------------------------------------------------------------------------------------------------------|----------------------------------------------------------------------------------------------------------------------------------------------------------------------------------------|
| Patents and Trademarks                                                                                                                          | CFX is a Registered Trade Mark No 2398667<br>Hartland CFX is a Registered Design under Reference Nos.<br>R21 = 3023446 SS2 = 3023445 |                                                                                                                                                                                        |
| All products listed conform to current British or<br>European standard and the product information is<br>correct at the time of going to press. | All accessories are manufactured under an accredited BS EN ISO 9001 : 2015 Quality Management System.                                | It is the policy of the company to improve products<br>as part of our development programme.  Therefore, we reserve the right to alter designs<br>and dimensions without prior notice. |
| Illustrations and diagrams are reproduced within the limitations of reproduction and printing                                                   | Due to manufacturing processes we cannot guarantee an exact colour match and shadings of                                             | Correct as at 16 October 2018 12:37 PM<br>E&OE                                                                                                                                         |