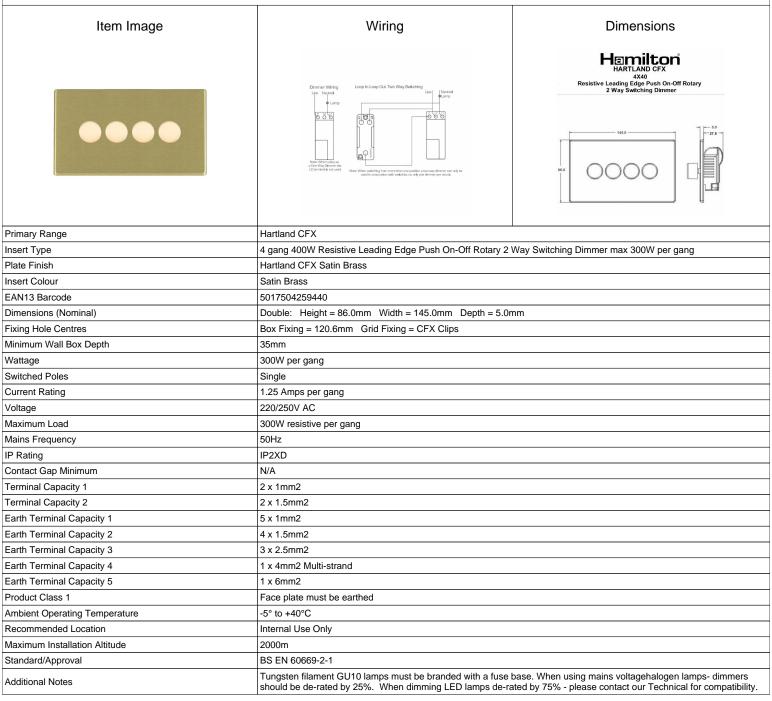

## 72C4X40

Hartland CFX Satin Brass 4x400W Resistive Leading Edge Push On-Off Rotary 2 Way Switching Dimmers max 300W per gang Satin Brass

SL

making connections beautifully

Wiring Accessories • Circuit Protection • Smart Lighting Control & Multi-room Audio