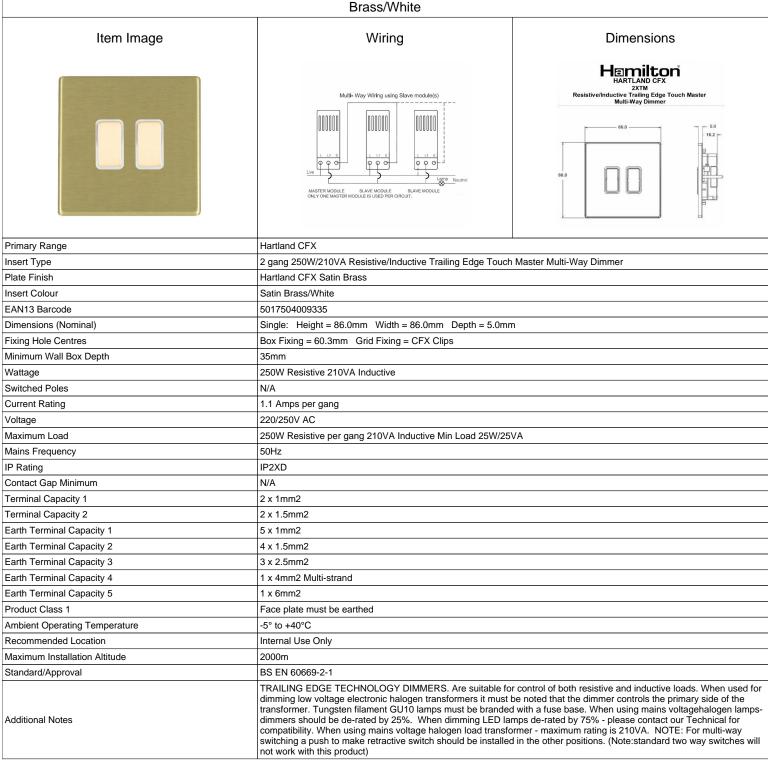

## 72C2XTMSB-W

Hartland CFX Satin Brass 2x250W/210VA Resistive/Inductive Trailing Edge Touch Master Multi-Way Dimmers Satin Brass/White

SL

making connections beautifully

Wiring Accessories • Circuit Protection • Smart Lighting Control & Multi-room Audio