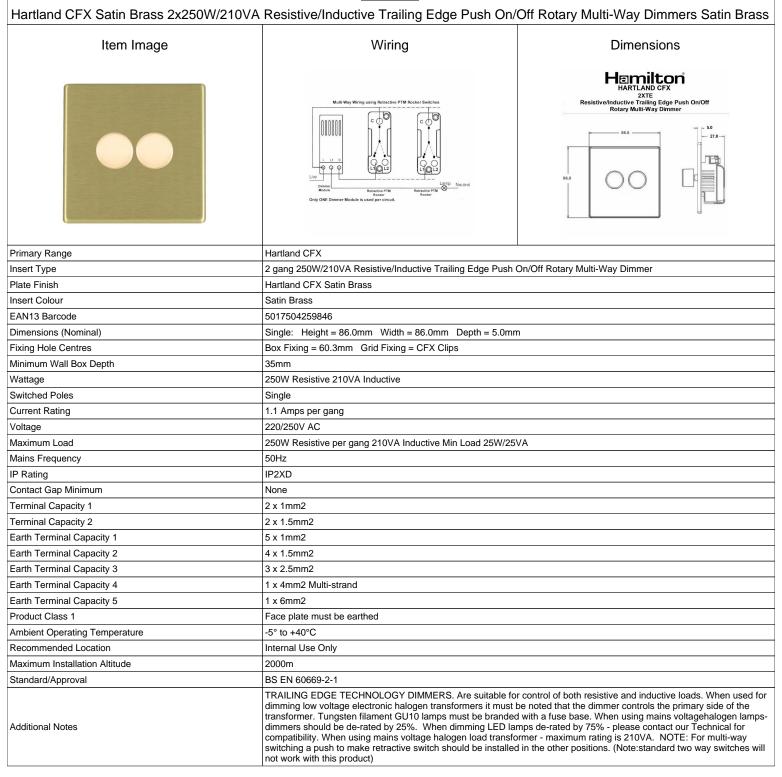

## **72C2XTE**

SL

making connections beautifully

| Wiring Accessories • Circuit Protection • Smart Lighting Control & Multi-room Audio                                                             |                                                                                                                                      |                                                                                                                                                                                          |
|-------------------------------------------------------------------------------------------------------------------------------------------------|--------------------------------------------------------------------------------------------------------------------------------------|------------------------------------------------------------------------------------------------------------------------------------------------------------------------------------------|
| 72C2XTE                                                                                                                                         |                                                                                                                                      |                                                                                                                                                                                          |
| Hartland CFX Satin Brass 2x250W/210VA Resistive/Inductive Trailing Edge Push On/Off Rotary Multi-Way Dimmers Satin Brass                        |                                                                                                                                      |                                                                                                                                                                                          |
| Patents and Trademarks                                                                                                                          | CFX is a Registered Trade Mark No 2398667<br>Hartland CFX is a Registered Design under Reference Nos.<br>R21 = 3023446 SS2 = 3023445 |                                                                                                                                                                                          |
| All products listed conform to current British or<br>European standard and the product information is<br>correct at the time of going to press. | All accessories are manufactured under an accredited BS EN ISO 9001 : 2015 Quality Management System.                                | It is the policy of the company to improve products<br>as part of our development programme.<br>Therefore, we reserve the right to alter designs<br>and dimensions without prior notice. |
| Illustrations and diagrams are reproduced within the limitations of reproduction and printing                                                   | Due to manufacturing processes we cannot guarantee an exact colour match and shadings of                                             | Correct as at 16 October 2018 12:37 PM<br>E&OE                                                                                                                                           |