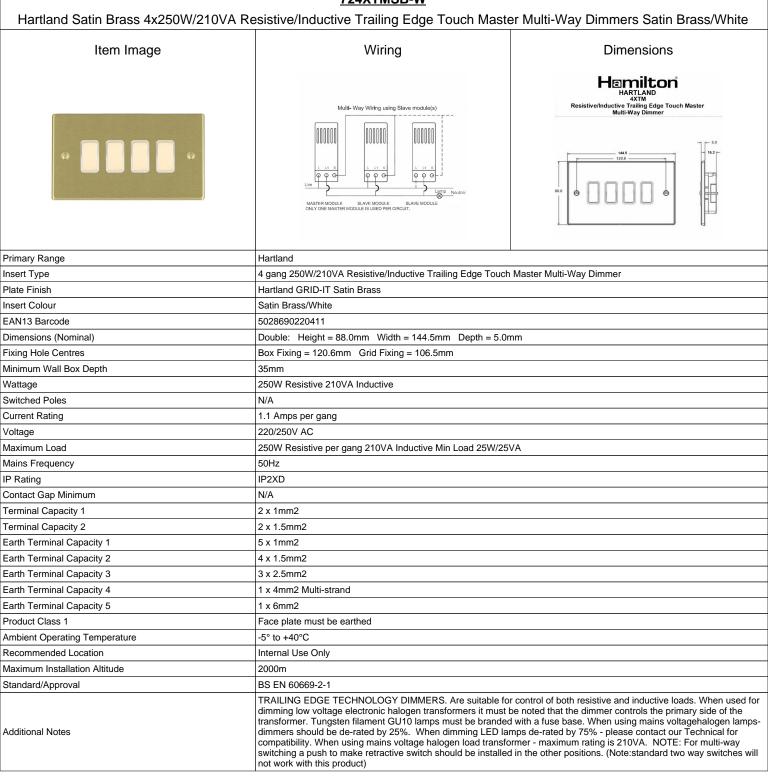

## 724XTMSB-W

| Hartland Satin Brass 4x250vv/210vA Resistive/Inductive Trailing Edge Touch Master Multi-way Dimmers Satin Brass/white                           |                                                                                                               |                                                                                                                                                                                  |
|-------------------------------------------------------------------------------------------------------------------------------------------------|---------------------------------------------------------------------------------------------------------------|----------------------------------------------------------------------------------------------------------------------------------------------------------------------------------|
| Patents and Trademarks                                                                                                                          | Hartland is a Registered Trade Mark No. 2344778                                                               |                                                                                                                                                                                  |
| All products listed conform to current British or<br>European standard and the product information is<br>correct at the time of going to press. | All accessories are manufactured under an accredited BS EN ISO 9001 : 2015 Quality Management System.         | It is the policy of the company to improve products as part of our development programme.  Therefore, we reserve the right to alter designs and dimensions without prior notice. |
| Illustrations and diagrams are reproduced within<br>the limitations of reproduction and printing<br>process and are not binding.                | Due to manufacturing processes we cannot guarantee an exact colour match and shadings of of certain finishes. | Correct as at 16 October 2018 12:54 PM E&OE                                                                                                                                      |