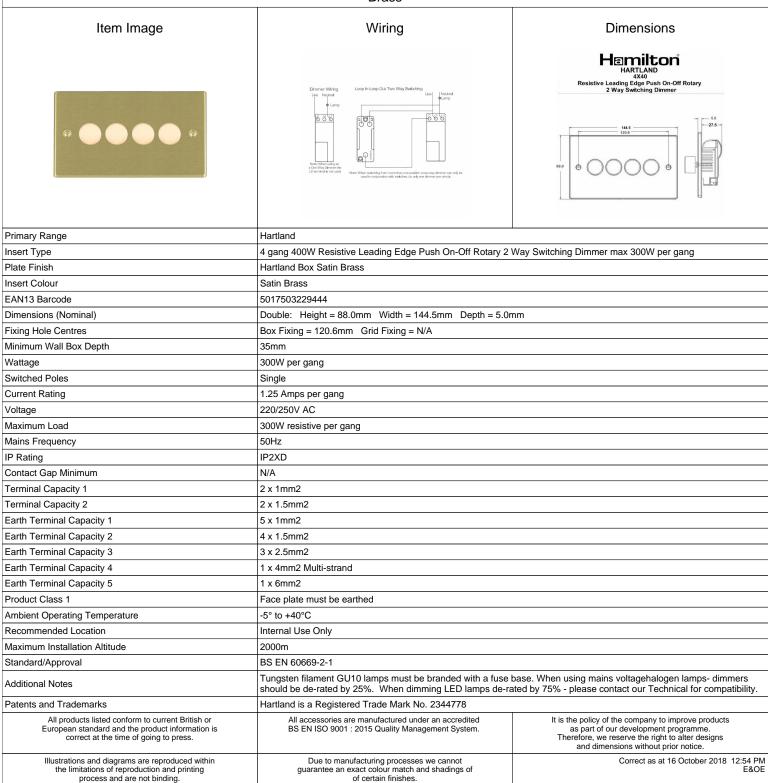

## 724X40

Hartland Satin Brass 4x400W Resistive Leading Edge Push On-Off Rotary 2 Way Switching Dimmers max 300W per gang Satin Brass

R Hamilton & Co Ltd, Unit 10 Carrick Business Centre, 4-5 Bonville Road, Brislington, Bristol, BS4 5NZ