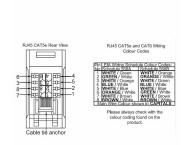

SL

# making connections beautifully

Wiring Accessories • Circuit Protection • Smart Lighting Control & Multi-room Audio

## 722J45W

Hartland Satin Brass 2 gang RJ45 CAT 5E Outlet - Unshielded White

## Item Image



## Wiring



### **Dimensions**

| Hamilton<br>HARTLAND<br>2.145<br>2 gang RJ45 - CAT 5E Outlet Unshielded 8 wire |      |  |
|--------------------------------------------------------------------------------|------|--|
| 88.0 - 88.0                                                                    | 5.0  |  |
| 60.3                                                                           | 15.0 |  |
| -25.0 -+-25.0 -+                                                               | D 4  |  |
|                                                                                |      |  |

| Primary Range                                                                                                                                   | Hartland