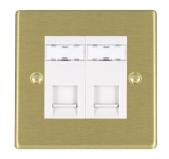

## 722J45W

Hartland Satin Brass 2 gang RJ45 CAT 5E Outlet - Unshielded White

## Item Image