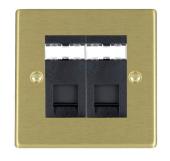

## 722J12B

Hartland Satin Brass 2 gang RJ12 Outlet - Unshielded Black

## Item Image