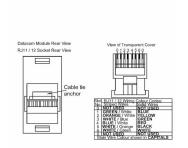

SL

making connections beautifully

Wiring Accessories • Circuit Protection • Smart Lighting Control & Multi-room Audio

## 722J12B

Hartland Satin Brass 2 gang RJ12 Outlet - Unshielded Black

## Item Image



## Wiring



## **Dimensions**



| Primary Range                                                                                                                                   | Hartland                                                                                              |                                                                                                                                                                                          |
|-------------------------------------------------------------------------------------------------------------------------------------------------|-------------------------------------------------------------------------------------------------------|---------------------------------------------------------------------------------------