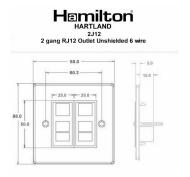

## **Dimensions**

| Primary Range                                                                                                                                   | Hartland                                                                                              |                                                                                                                                                                                          |
|-------------------------------------------------------------------------------------------------------------------------------------------------|-------------------------------------------------------------------------------------------------------|------------------------------------------------------------------------------------------------------------------------------------------------------------------------------------------|
| Insert Type                                                                                                                                     | 2 gang RJ12 Outlet - Unshielded                                                                       |                                                                                                                                                                                          |
| Plate Finish                                                                                                                                    | Hartland Box Satin Brass                                                                              |                                                                                                                                                                                          |
| Insert Colour                                                                                                                                   | Black                                                                                                 |                                                                                                                                                                                          |
| EAN13 Barcode                                                                                                                                   | 5028690221739                                                                                         |                                                                                                                                                                                          |
| Dimensions (Nominal)                                                                                                                            | Single: Height = 88.0mm Width = 88.0mm Depth = 5.0mm                                                  |                                                                                                                                                                                          |
| Fixing Hole Centres                                                                                                                             | Box Fixing = 60.3mm Grid Fixing = N/A                                                                 |                                                                                                                                                                                          |
| Minimum Wall Box Depth                                                                                                                          | 35mm                                                                                                  |                                                                                                                                                                                          |
| Switched Poles                                                                                                                                  | N/A                                                                                                   |                                                                                                                                                                                          |
| IP Rating                                                                                                                                       | IP2XD                                                                                                 |                                                                                                                                                                                          |
| Contact Gap Minimum                                                                                                                             | N/A                                                                                                   |                                                                                                                                                                                          |
| Earth Terminal Capacity 1                                                                                                                       | 5 x 1mm2                                                                                              |                                                                                                                                                                                          |
| Earth Terminal Capacity 2                                                                                                                       | 4 x 1.5mm2                                                                                            |                                                                                                                                                                                          |
| Earth Terminal Capacity 3                                                                                                                       | 3 x 2.5mm2                                                                                            |                                                                                                                                                                                          |
| Earth Terminal Capacity 4                                                                                                                       | 1 x 4mm2 Multi-strand                                                                                 |                                                                                                                                                                                          |
| Earth Terminal Capacity 5                                                                                                                       | 1 x 6mm2                                                                                              |                                                                                                                                                                                          |
| Product Class 1                                                                                                                                 | Must be earthed (ref BS7671 415.2.1)                                                                  |                                                                                                                                                                                          |
| Ambient Operating Temperature                                                                                                                   | -5° to +40°C                                                                                          |                                                                                                                                                                                          |
| Recommended Location                                                                                                                            | Internal Use Only                                                                                     |                                                                                                                                                                                          |
| Maximum Installation Altitude                                                                                                                   | 2000m                                                                                                 |                                                                                                                                                                                          |
| EuroFix Additional Notes                                                                                                                        | Can be used as either RJ11 (4 wires) or RJ12 (6 wires)                                                |                                                                                                                                                                                          |
| Patents and Trademarks                                                                                                                          | Hartland is a Registered Trade Mark No. 2344778                                                       |                                                                                                                                                                                          |
| All products listed conform to current British or<br>European standard and the product information is<br>correct at the time of going to press. | All accessories are manufactured under an accredited BS EN ISO 9001 : 2015 Quality Management System. | It is the policy of the company to improve products<br>as part of our development programme.<br>Therefore, we reserve the right to alter designs<br>and dimensions without prior notice. |
| Illustrations and diagrams are reproduced within the limitations of reproduction and printing                                                   | Due to manufacturing processes we cannot guarantee an exact colour match and shadings of              | Correct as at 16 October 2018 12:54 PM<br>E&OE                                                                                                                                           |