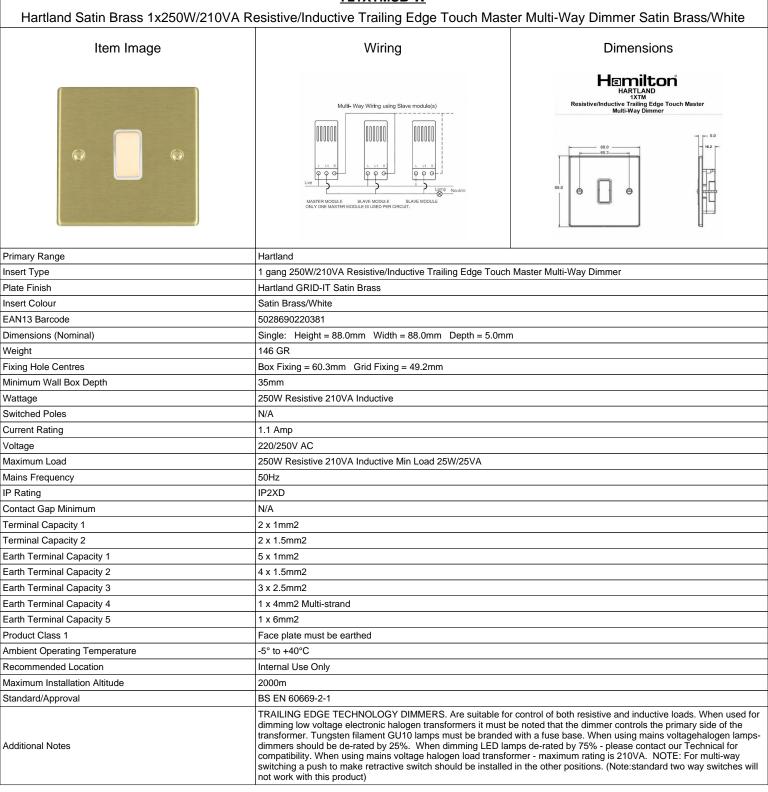

## **721XTMSB-W**

| Hartland Satin Brass 1x250W/210VA Resistive/Inductive Trailing Edge Touch Master Multi-Way Dimmer Satin Brass/White                             |                                                                                                               |                                                                                                                                                                                  |
|-------------------------------------------------------------------------------------------------------------------------------------------------|---------------------------------------------------------------------------------------------------------------|----------------------------------------------------------------------------------------------------------------------------------------------------------------------------------|
| Patents and Trademarks                                                                                                                          | Hartland is a Registered Trade Mark No. 2344778                                                               |                                                                                                                                                                                  |
| All products listed conform to current British or<br>European standard and the product information is<br>correct at the time of going to press. | All accessories are manufactured under an accredited BS EN ISO 9001 : 2015 Quality Management System.         | It is the policy of the company to improve products as part of our development programme.  Therefore, we reserve the right to alter designs and dimensions without prior notice. |
| Illustrations and diagrams are reproduced within<br>the limitations of reproduction and printing<br>process and are not binding.                | Due to manufacturing processes we cannot guarantee an exact colour match and shadings of of certain finishes. | Correct as at 16 October 2018 12:54 PM E&OE                                                                                                                                      |