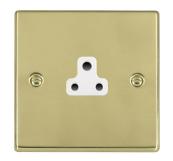

## making connections beautifully

Wiring Accessories • Circuit Protection • Smart Lighting Control & Multi-room Audio

## 71US2W

Hartland Polished Brass 1 gang 2A Unswitched Socket White

## Item Image







## **Dimensions**



| Primary Range                                                                                                                                   | Hartland                                                                                                      |                                                                                                                                                                                          |
|-------------------------------------------------------------------------------------------------------------------------------------------------|---------------------------------------------------------------------------------------------------------------|-------------------------------------------------------------------