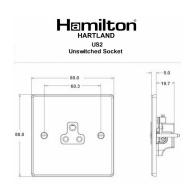

## **Dimensions**

| Primary Range                                                                                                                                   | Hartland                                                                                                      |                                                                                                                                                                                          |
|-------------------------------------------------------------------------------------------------------------------------------------------------|---------------------------------------------------------------------------------------------------------------|------------------------------------------------------------------------------------------------------------------------------------------------------------------------------------------|
| Insert Type                                                                                                                                     | 1 gang 2A Unswitched Socket                                                                                   |                                                                                                                                                                                          |
| Plate Finish                                                                                                                                    | Hartland Box Polished Brass                                                                                   |                                                                                                                                                                                          |
| Insert Colour                                                                                                                                   | White                                                                                                         |                                                                                                                                                                                          |
| EAN13 Barcode                                                                                                                                   | 5017503210046                                                                                                 |                                                                                                                                                                                          |
| Dimensions (Nominal)                                                                                                                            | Single: Height = 88.0mm Width = 88.0mm Depth = 5.0mm                                                          |                                                                                                                                                                                          |
| Fixing Hole Centres                                                                                                                             | Box Fixing = 60.3mm Grid Fixing = N/A                                                                         |                                                                                                                                                                                          |
| Minimum Wall Box Depth                                                                                                                          | 35mm                                                                                                          |                                                                                                                                                                                          |
| Switched Poles                                                                                                                                  | None                                                                                                          |                                                                                                                                                                                          |
| Current Rating                                                                                                                                  | 2 Amp                                                                                                         |                                                                                                                                                                                          |
| Voltage                                                                                                                                         | 220/250V AC                                                                                                   |                                                                                                                                                                                          |
| Maximum Load                                                                                                                                    | 2 Amp                                                                                                         |                                                                                                                                                                                          |
| Mains Frequency                                                                                                                                 | 50Hz                                                                                                          |                                                                                                                                                                                          |
| IP Rating                                                                                                                                       | IP2XD                                                                                                         |                                                                                                                                                                                          |
| Contact Gap Minimum                                                                                                                             | None                                                                                                          |                                                                                                                                                                                          |
| Terminal Capacity 1                                                                                                                             | 5 x 1mm2                                                                                                      |                                                                                                                                                                                          |
| Terminal Capacity 2                                                                                                                             | 4 x 1.5mm2                                                                                                    |                                                                                                                                                                                          |
| Terminal Capacity 3                                                                                                                             | 2 x 2.5mm2                                                                                                    |                                                                                                                                                                                          |
| Terminal Capacity 4                                                                                                                             | 1 x 4mm2                                                                                                      |                                                                                                                                                                                          |
| Earth Terminal Capacity 1                                                                                                                       | 5 x 1mm2                                                                                                      |                                                                                                                                                                                          |
| Earth Terminal Capacity 2                                                                                                                       | 4 x 1.5mm2                                                                                                    |                                                                                                                                                                                          |
| Earth Terminal Capacity 3                                                                                                                       | 2 x 2.5mm2                                                                                                    |                                                                                                                                                                                          |
| Earth Terminal Capacity 4                                                                                                                       | 1 x 4mm2                                                                                                      |                                                                                                                                                                                          |
| Product Class 1                                                                                                                                 | Must be earthed                                                                                               |                                                                                                                                                                                          |
| Ambient Operating Temperature                                                                                                                   | -5° to +40°C                                                                                                  |                                                                                                                                                                                          |
| Recommended Location                                                                                                                            | Internal Use Only                                                                                             |                                                                                                                                                                                          |
| Maximum Installation Altitude                                                                                                                   | 2000m                                                                                                         |                                                                                                                                                                                          |
| Standard/Approval                                                                                                                               | BS 546                                                                                                        |                                                                                                                                                                                          |
| Additional Notes                                                                                                                                | Shuttered: Yes                                                                                                |                                                                                                                                                                                          |
| Patents and Trademarks                                                                                                                          | Hartland is a Registered Trade Mark No. 2344778                                                               |                                                                                                                                                                                          |
| All products listed conform to current British or<br>European standard and the product information is<br>correct at the time of going to press. | All accessories are manufactured under an accredited BS EN ISO 9001 : 2015 Quality Management System.         | It is the policy of the company to improve products<br>as part of our development programme.<br>Therefore, we reserve the right to alter designs<br>and dimensions without prior notice. |
| Illustrations and diagrams are reproduced within the limitations of reproduction and printing process and are not binding.                      | Due to manufacturing processes we cannot guarantee an exact colour match and shadings of of certain finishes. | Correct as at 16 October 2018 12:54 PM<br>E&OE                                                                                                                                           |