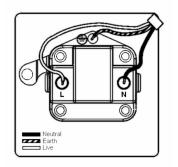

## **Dimensions**

| Primary Range                                                                                                                                   | Hartland                                                                                                      |                                                                                                                                                                                          |
|-------------------------------------------------------------------------------------------------------------------------------------------------|---------------------------------------------------------------------------------------------------------------|------------------------------------------------------------------------------------------------------------------------------------------------------------------------------------------|
| Insert Type                                                                                                                                     | 1 gang 2A Unswitched Socket                                                                                   |                                                                                                                                                                                          |
| Plate Finish                                                                                                                                    | Hartland Box Polished Brass                                                                                   |                                                                                                                                                                                          |
| Insert Colour                                                                                                                                   | White                                                                                                         |                                                                                                                                                                                          |
| EAN13 Barcode                                                                                                                                   | 5017503210046                                                                                                 |                                                                                                                                                                                          |
| Dimensions (Nominal)                                                                                                                            | Single: Height = 88.0mm Width = 88.0mm Depth = 5.0mm                                                          |                                                                                                                                                                                          |
| Fixing Hole Centres                                                                                                                             | Box Fixing = 60.3mm Grid Fixing = N/A                                                                         |                                                                                                                                                                                          |
| Minimum Wall Box Depth                                                                                                                          | 35mm                                                                                                          |                                                                                                                                                                                          |
| Switched Poles                                                                                                                                  | None                                                                                                          |                                                                                                                                                                                          |
| Current Rating                                                                                                                                  | 2 Amp                                                                                                         |                                                                                                                                                                                          |
| Voltage                                                                                                                                         | 220/250V AC                                                                                                   |                                                                                                                                                                                          |
| Maximum Load                                                                                                                                    | 2 Amp                                                                                                         |                                                                                                                                                                                          |
| Mains Frequency                                                                                                                                 | 50Hz                                                                                                          |                                                                                                                                                                                          |
| IP Rating                                                                                                                                       | IP2XD                                                                                                         |                                                                                                                                                                                          |
| Contact Gap Minimum                                                                                                                             | None                                                                                                          |                                                                                                                                                                                          |
| Terminal Capacity 1                                                                                                                             | 5 x 1mm2                                                                                                      |                                                                                                                                                                                          |
| Terminal Capacity 2                                                                                                                             | 4 x 1.5mm2                                                                                                    |                                                                                                                                                                                          |
| Terminal Capacity 3                                                                                                                             | 2 x 2.5mm2                                                                                                    |                                                                                                                                                                                          |
| Terminal Capacity 4                                                                                                                             | 1 x 4mm2                                                                                                      |                                                                                                                                                                                          |
| Earth Terminal Capacity 1                                                                                                                       | 5 x 1mm2                                                                                                      |                                                                                                                                                                                          |
| Earth Terminal Capacity 2                                                                                                                       | 4 x 1.5mm2                                                                                                    |                                                                                                                                                                                          |
| Earth Terminal Capacity 3                                                                                                                       | 2 x 2.5mm2                                                                                                    |                                                                                                                                                                                          |
| Earth Terminal Capacity 4                                                                                                                       | 1 x 4mm2                                                                                                      |                                                                                                                                                                                          |
| Product Class 1                                                                                                                                 | Must be earthed                                                                                               |                                                                                                                                                                                          |
| Ambient Operating Temperature                                                                                                                   | -5° to +40°C                                                                                                  |                                                                                                                                                                                          |
| Recommended Location                                                                                                                            | Internal Use Only                                                                                             |                                                                                                                                                                                          |
| Maximum Installation Altitude                                                                                                                   | 2000m                                                                                                         |                                                                                                                                                                                          |
| Standard/Approval                                                                                                                               | BS 546                                                                                                        |                                                                                                                                                                                          |
| Additional Notes                                                                                                                                | Shuttered: Yes                                                                                                |                                                                                                                                                                                          |
| Patents and Trademarks                                                                                                                          | Hartland is a Registered Trade Mark No. 2344778                                                               |                                                                                                                                                                                          |
| All products listed conform to current British or<br>European standard and the product information is<br>correct at the time of going to press. | All accessories are manufactured under an accredited BS EN ISO 9001 : 2015 Quality Management System.         | It is the policy of the company to improve products<br>as part of our development programme.<br>Therefore, we reserve the right to alter designs<br>and dimensions without prior notice. |
| Illustrations and diagrams are reproduced within the limitations of reproduction and printing process and are not binding.                      | Due to manufacturing processes we cannot guarantee an exact colour match and shadings of of certain finishes. | Correct as at 16 October 2018 12:54 PM<br>E&OE                                                                                                                                           |