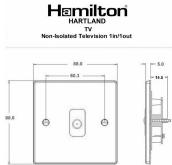

### **Dimensions**

|                                                                                                                                                 |                                                                                                       | 1 6                                                                                                                                                                              |
|-------------------------------------------------------------------------------------------------------------------------------------------------|-------------------------------------------------------------------------------------------------------|----------------------------------------------------------------------------------------------------------------------------------------------------------------------------------|
| Primary Range                                                                                                                                   | Hartland                                                                                              |                                                                                                                                                                                  |
| Insert Type                                                                                                                                     | 1 gang Non-Isolated TV 1in/1out                                                                       |                                                                                                                                                                                  |
| Plate Finish                                                                                                                                    | Hartland Box Polished Brass                                                                           |                                                                                                                                                                                  |
| Insert Colour                                                                                                                                   | Black                                                                                                 |                                                                                                                                                                                  |
| EAN13 Barcode                                                                                                                                   | 5017503211609                                                                                         |                                                                                                                                                                                  |
| Dimensions (Nominal)                                                                                                                            | Single: Height = 88.0mm Width = 88.0mm Depth = 5.0mm                                                  |                                                                                                                                                                                  |
| Fixing Hole Centres                                                                                                                             | Box Fixing = 60.3mm Grid Fixing = N/A                                                                 |                                                                                                                                                                                  |
| Minimum Wall Box Depth                                                                                                                          | 25mm                                                                                                  |                                                                                                                                                                                  |
| Switched Poles                                                                                                                                  | N/A                                                                                                   |                                                                                                                                                                                  |
| IP Rating                                                                                                                                       | IP2XD                                                                                                 |                                                                                                                                                                                  |
| Contact Gap Minimum                                                                                                                             | N/A                                                                                                   |                                                                                                                                                                                  |
| Earth Terminal Capacity 1                                                                                                                       | 5 x 1mm2                                                                                              |                                                                                                                                                                                  |
| Earth Terminal Capacity 2                                                                                                                       | 4 x 1.5mm2                                                                                            |                                                                                                                                                                                  |
| Earth Terminal Capacity 3                                                                                                                       | 3 x 2.5mm2                                                                                            |                                                                                                                                                                                  |
| Earth Terminal Capacity 4                                                                                                                       | 1 x 4mm2 Multi-strand                                                                                 |                                                                                                                                                                                  |
| Earth Terminal Capacity 5                                                                                                                       | 1 x 6mm2                                                                                              |                                                                                                                                                                                  |
| Product Class 1                                                                                                                                 | Must be earthed (ref BS7671 415.2.1)                                                                  |                                                                                                                                                                                  |
| Ambient Operating Temperature                                                                                                                   | -5° to +40°C                                                                                          |                                                                                                                                                                                  |
| Recommended Location                                                                                                                            | Internal Use Only                                                                                     |                                                                                                                                                                                  |
| Maximum Installation Altitude                                                                                                                   | 2000m                                                                                                 |                                                                                                                                                                                  |
| Patents and Trademarks                                                                                                                          | Hartland is a Registered Trade Mark No. 2344778                                                       |                                                                                                                                                                                  |
| All products listed conform to current British or<br>European standard and the product information is<br>correct at the time of going to press. | All accessories are manufactured under an accredited BS EN ISO 9001 : 2015 Quality Management System. | It is the policy of the company to improve products as part of our development programme.  Therefore, we reserve the right to alter designs and dimensions without prior notice. |
| Illustrations and diagrams are reproduced within the limitations of reproduction and printing                                                   | Due to manufacturing processes we cannot guarantee an exact colour match and shadings of              | Correct as at 16 October 2018 12:54 PM<br>E&OE                                                                                                                                   |