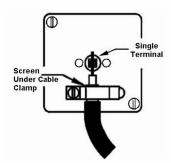

SL

# making connections beautifully

Wiring Accessories • Circuit Protection • Smart Lighting Control & Multi-room Audio

## **71TVB**

Hartland Polished Brass 1 gang Non-Isolated Television 1in/1out Black

## Item Image



## Wiring



### **Dimensions**



|                                                                                                                                                 |                                                                                                       | 1 6                                                                                                                                                                              |
|-------------------------------------------------------------------------------------------------------------------------------------------------|-------------------------------------------------------------------------------------------------------|----------------------------------------------------------------------------------------------