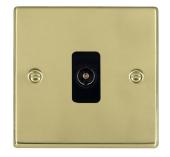

## **71TVB**

Hartland Polished Brass 1 gang Non-Isolated Television 1in/1out Black

## Item Image