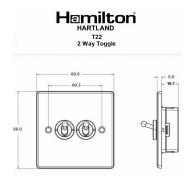

## Hartland Polished Brass 2 gang 20AX 2 Way Toggle Polished Brass

Item Image

Wiring

**Dimensions** 

| Primary Range                                                                                                                                   | Hartland                                                                                              |                                                                                                                                                                                  |
|-------------------------------------------------------------------------------------------------------------------------------------------------|-------------------------------------------------------------------------------------------------------|----------------------------------------------------------------------------------------------------------------------------------------------------------------------------------|
| Insert Type                                                                                                                                     | 2 gang 20AX 2 Way Toggle                                                                              |                                                                                                                                                                                  |
| Plate Finish                                                                                                                                    | Hartland Box Polished Brass                                                                           |                                                                                                                                                                                  |
| Insert Colour                                                                                                                                   | Polished Brass                                                                                        |                                                                                                                                                                                  |
| EAN13 Barcode                                                                                                                                   | 5028690212867                                                                                         |                                                                                                                                                                                  |
| Dimensions (Nominal)                                                                                                                            | Single: Height = 88.0mm Width = 88.0mm Depth = 5.0mm                                                  |                                                                                                                                                                                  |
| Fixing Hole Centres                                                                                                                             | Box Fixing = 60.3mm Grid Fixing = N/A                                                                 |                                                                                                                                                                                  |
| Minimum Wall Box Depth                                                                                                                          | 35mm                                                                                                  |                                                                                                                                                                                  |
| Switched Poles                                                                                                                                  | Single                                                                                                |                                                                                                                                                                                  |
| Current Rating                                                                                                                                  | 20AX                                                                                                  |                                                                                                                                                                                  |
| Voltage                                                                                                                                         | 220/250V AC                                                                                           |                                                                                                                                                                                  |
| Maximum Load                                                                                                                                    | 20 Amp inductive                                                                                      |                                                                                                                                                                                  |
| Mains Frequency                                                                                                                                 | 50Hz                                                                                                  |                                                                                                                                                                                  |
| IP Rating                                                                                                                                       | IP2XD                                                                                                 |                                                                                                                                                                                  |
| Contact Gap Minimum                                                                                                                             | 3mm                                                                                                   |                                                                                                                                                                                  |
| Terminal Capacity 1                                                                                                                             | 5 x 1mm2                                                                                              |                                                                                                                                                                                  |
| Terminal Capacity 2                                                                                                                             | 4 x 1.5mm2                                                                                            |                                                                                                                                                                                  |
| Terminal Capacity 3                                                                                                                             | 2 x 2.5mm2                                                                                            |                                                                                                                                                                                  |
| Terminal Capacity 4                                                                                                                             | 2 x 4mm2 Multi-strand                                                                                 |                                                                                                                                                                                  |
| Terminal Capacity 5                                                                                                                             | 1 x 6mm2                                                                                              |                                                                                                                                                                                  |
| Earth Terminal Capacity 1                                                                                                                       | 6 x 1mm2                                                                                              |                                                                                                                                                                                  |
| Earth Terminal Capacity 2                                                                                                                       | 5 x 1.5mm2                                                                                            |                                                                                                                                                                                  |
| Earth Terminal Capacity 3                                                                                                                       | 3 x 2.5mm2                                                                                            |                                                                                                                                                                                  |
| Earth Terminal Capacity 4                                                                                                                       | 2 x 4mm2 Multi-strand                                                                                 |                                                                                                                                                                                  |
| Earth Terminal Capacity 5                                                                                                                       | 1 x 6mm2                                                                                              |                                                                                                                                                                                  |
| Product Class 1                                                                                                                                 | Must be earthed                                                                                       |                                                                                                                                                                                  |
| Ambient Operating Temperature                                                                                                                   | -5° to +40°C                                                                                          |                                                                                                                                                                                  |
| Recommended Location                                                                                                                            | Internal Use Only                                                                                     |                                                                                                                                                                                  |
| Maximum Installation Altitude                                                                                                                   | 2000m                                                                                                 |                                                                                                                                                                                  |
| Standard/Approval                                                                                                                               | BS EN 60669-1                                                                                         |                                                                                                                                                                                  |
| Patents and Trademarks                                                                                                                          | Hartland is a Registered Trade Mark No. 2344778                                                       |                                                                                                                                                                                  |
| All products listed conform to current British or<br>European standard and the product information is<br>correct at the time of going to press. | All accessories are manufactured under an accredited BS EN ISO 9001 : 2015 Quality Management System. | It is the policy of the company to improve products as part of our development programme.  Therefore, we reserve the right to alter designs and dimensions without prior notice. |