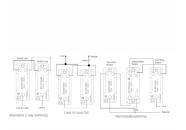

## Hartland Polished Brass 2 gang 20AX 2 Way Toggle Polished Brass

Item Image

Wiring

**Dimensions** 

| Primary Range                                                                                                                                   | Hartland                                                                                              |                                                                                                                                                                                  |
|-------------------------------------------------------------------------------------------------------------------------------------------------|-------------------------------------------------------------------------------------------------------|----------------------------------------------------------------------------------------------------------------------------------------------------------------------------------|
| Insert Type                                                                                                                                     | 2 gang 20AX 2 Way Toggle                                                                              |                                                                                                                                                                                  |
| Plate Finish                                                                                                                                    | Hartland Box Polished Brass                                                                           |                                                                                                                                                                                  |
| Insert Colour                                                                                                                                   | Polished Brass                                                                                        |                                                                                                                                                                                  |
| EAN13 Barcode                                                                                                                                   | 5028690212867                                                                                         |                                                                                                                                                                                  |
| Dimensions (Nominal)                                                                                                                            | Single: Height = 88.0mm Width = 88.0mm Depth = 5.0mm                                                  |                                                                                                                                                                                  |
| Fixing Hole Centres                                                                                                                             | Box Fixing = 60.3mm Grid Fixing = N/A                                                                 |                                                                                                                                                                                  |
| Minimum Wall Box Depth                                                                                                                          | 35mm                                                                                                  |                                                                                                                                                                                  |
| Switched Poles                                                                                                                                  | Single                                                                                                |                                                                                                                                                                                  |
| Current Rating                                                                                                                                  | 20AX                                                                                                  |                                                                                                                                                                                  |
| Voltage                                                                                                                                         | 220/250V AC                                                                                           |                                                                                                                                                                                  |
| Maximum Load                                                                                                                                    | 20 Amp inductive                                                                                      |                                                                                                                                                                                  |
| Mains Frequency                                                                                                                                 | 50Hz                                                                                                  |                                                                                                                                                                                  |
| IP Rating                                                                                                                                       | IP2XD                                                                                                 |                                                                                                                                                                                  |
| Contact Gap Minimum                                                                                                                             | 3mm                                                                                                   |                                                                                                                                                                                  |
| Terminal Capacity 1                                                                                                                             | 5 x 1mm2                                                                                              |                                                                                                                                                                                  |
| Terminal Capacity 2                                                                                                                             | 4 x 1.5mm2                                                                                            |                                                                                                                                                                                  |
| Terminal Capacity 3                                                                                                                             | 2 x 2.5mm2                                                                                            |                                                                                                                                                                                  |
| Terminal Capacity 4                                                                                                                             | 2 x 4mm2 Multi-strand                                                                                 |                                                                                                                                                                                  |
| Terminal Capacity 5                                                                                                                             | 1 x 6mm2                                                                                              |                                                                                                                                                                                  |
| Earth Terminal Capacity 1                                                                                                                       | 6 x 1mm2                                                                                              |                                                                                                                                                                                  |
| Earth Terminal Capacity 2                                                                                                                       | 5 x 1.5mm2                                                                                            |                                                                                                                                                                                  |
| Earth Terminal Capacity 3                                                                                                                       | 3 x 2.5mm2                                                                                            |                                                                                                                                                                                  |
| Earth Terminal Capacity 4                                                                                                                       | 2 x 4mm2 Multi-strand                                                                                 |                                                                                                                                                                                  |
| Earth Terminal Capacity 5                                                                                                                       | 1 x 6mm2                                                                                              |                                                                                                                                                                                  |
| Product Class 1                                                                                                                                 | Must be earthed                                                                                       |                                                                                                                                                                                  |
| Ambient Operating Temperature                                                                                                                   | -5° to +40°C                                                                                          |                                                                                                                                                                                  |
| Recommended Location                                                                                                                            | Internal Use Only                                                                                     |                                                                                                                                                                                  |
| Maximum Installation Altitude                                                                                                                   | 2000m                                                                                                 |                                                                                                                                                                                  |
| Standard/Approval                                                                                                                               | BS EN 60669-1                                                                                         |                                                                                                                                                                                  |
| Patents and Trademarks                                                                                                                          | Hartland is a Registered Trade Mark No. 2344778                                                       |                                                                                                                                                                                  |
| All products listed conform to current British or<br>European standard and the product information is<br>correct at the time of going to press. | All accessories are manufactured under an accredited BS EN ISO 9001 : 2015 Quality Management System. | It is the policy of the company to improve products as part of our development programme.  Therefore, we reserve the right to alter designs and dimensions without prior notice. |