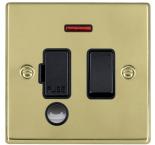

## 71SPNCBL-B

Hartland Polished Brass 1 gang 13A Double Pole Fused Spur and Neon and Cable Outlet Black/Black

Item Image

Wiring

Dimensions

|                                                                                                                                                 | Live                                                                                                          | 0110                                                                                                                                                                             |
|-------------------------------------------------------------------------------------------------------------------------------------------------|---------------------------------------------------------------------------------------------------------------|----------------------------------------------------------------------------------------------------------------------------------------------------------------------------------|
| Primary Range                                                                                                                                   | Hartland                                                                                                      |                                                                                                                                                                                  |
| Insert Type                                                                                                                                     | 1 gang 13A Double Pole Fused Spur + Neon + Cable Outlet                                                       |                                                                                                                                                                                  |
| Plate Finish                                                                                                                                    | Hartland Box Polished Brass                                                                                   |                                                                                                                                                                                  |
| Insert Colour                                                                                                                                   | Black/Black                                                                                                   |                                                                                                                                                                                  |
| EAN13 Barcode                                                                                                                                   | 5017503211937                                                                                                 |                                                                                                                                                                                  |
| Dimensions (Nominal)                                                                                                                            | Single: Height = 88.0mm Width = 88.0mm Depth = 5.0mm                                                          |                                                                                                                                                                                  |
| Fixing Hole Centres                                                                                                                             | Box Fixing = 60.3mm Grid Fixing = N/A                                                                         |                                                                                                                                                                                  |
| Minimum Wall Box Depth                                                                                                                          | 35mm                                                                                                          |                                                                                                                                                                                  |
| Switched Poles                                                                                                                                  | Double                                                                                                        |                                                                                                                                                                                  |
| Current Rating                                                                                                                                  | 13 Amp                                                                                                        |                                                                                                                                                                                  |
| Voltage                                                                                                                                         | 220/250V AC                                                                                                   |                                                                                                                                                                                  |
| Maximum Load                                                                                                                                    | 13 Amp                                                                                                        |                                                                                                                                                                                  |
| Mains Frequency                                                                                                                                 | 50Hz                                                                                                          |                                                                                                                                                                                  |
| IP Rating                                                                                                                                       | IP2XD                                                                                                         |                                                                                                                                                                                  |
| Contact Gap Minimum                                                                                                                             | 3mm                                                                                                           |                                                                                                                                                                                  |
| Terminal Capacity 1                                                                                                                             | 3 x 2.5mm2                                                                                                    |                                                                                                                                                                                  |
| Terminal Capacity 2                                                                                                                             | 2 x 4mm2 Multi Strand                                                                                         |                                                                                                                                                                                  |
| Terminal Capacity 3                                                                                                                             | 1 x 6mm2                                                                                                      |                                                                                                                                                                                  |
| Earth Terminal Capacity 1                                                                                                                       | 6 x 1mm2                                                                                                      |                                                                                                                                                                                  |
| Earth Terminal Capacity 2                                                                                                                       | 5 x 1.5mm2                                                                                                    |                                                                                                                                                                                  |
| Earth Terminal Capacity 3                                                                                                                       | 3 x 2.5mm2                                                                                                    |                                                                                                                                                                                  |
| Earth Terminal Capacity 4                                                                                                                       | 2 x 4mm2 Multi-strand                                                                                         |                                                                                                                                                                                  |
| Earth Terminal Capacity 5                                                                                                                       | 1 x 6mm2                                                                                                      |                                                                                                                                                                                  |
| Product Class 1                                                                                                                                 | Must be earthed                                                                                               |                                                                                                                                                                                  |
| Ambient Operating Temperature                                                                                                                   | -5° to +40°C                                                                                                  |                                                                                                                                                                                  |
| Recommended Location                                                                                                                            | Internal Use Only                                                                                             |                                                                                                                                                                                  |
| Maximum Installation Altitude                                                                                                                   | 2000m                                                                                                         |                                                                                                                                                                                  |
| Cable Outlet Minimum/Maximum                                                                                                                    | Min = 0.75mm <sup>2</sup> Max = 2.5mm <sup>2</sup>                                                            |                                                                                                                                                                                  |
| Standard/Approval                                                                                                                               | BS 1363-4                                                                                                     |                                                                                                                                                                                  |
| Additional Notes                                                                                                                                | Cable Outlets Fitted with Clamps:Yes                                                                          |                                                                                                                                                                                  |
| Patents and Trademarks                                                                                                                          | Hartland is a Registered Trade Mark No. 2344778                                                               |                                                                                                                                                                                  |
| All products listed conform to current British or<br>European standard and the product information is<br>correct at the time of going to press. | All accessories are manufactured under an accredited BS EN ISO 9001 : 2015 Quality Management System.         | It is the policy of the company to improve products as part of our development programme.  Therefore, we reserve the right to alter designs and dimensions without prior notice. |
| Illustrations and diagrams are reproduced within<br>the limitations of reproduction and printing<br>process and are not binding.                | Due to manufacturing processes we cannot guarantee an exact colour match and shadings of of certain finishes. | Correct as at 16 October 2018 12:54 PM<br>E&OE                                                                                                                                   |