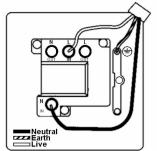

## 71SPNCBL-B

Hartland Polished Brass 1 gang 13A Double Pole Fused Spur and Neon and Cable Outlet Black/Black

Item Image

Wiring

Dimensions

|                                                                                                                                                 | Live                                                                                                          | 0110                                                                                                                                                                             |
|-------------------------------------------------------------------------------------------------------------------------------------------------|---------------------------------------------------------------------------------------------------------------|----------------------------------------------------------------------------------------------------------------------------------------------------------------------------------|
| Primary Range                                                                                                                                   | Hartland                                                                                                      |                                                                                                                                                                                  |
| Insert Type                                                                                                                                     | 1 gang 13A Double Pole Fused Spur + Neon + Cable Outlet                                                       |                                                                                                                                                                                  |
| Plate Finish                                                                                                                                    | Hartland Box Polished Brass                                                                                   |                                                                                                                                                                                  |
| Insert Colour                                                                                                                                   | Black/Black                                                                                                   |                                                                                                                                                                                  |
| EAN13 Barcode                                                                                                                                   | 5017503211937                                                                                                 |                                                                                                                                                                                  |
| Dimensions (Nominal)                                                                                                                            | Single: Height = 88.0mm Width = 88.0mm Depth = 5.0mm                                                          |                                                                                                                                                                                  |
| Fixing Hole Centres                                                                                                                             | Box Fixing = 60.3mm Grid Fixing = N/A                                                                         |                                                                                                                                                                                  |
| Minimum Wall Box Depth                                                                                                                          | 35mm                                                                                                          |                                                                                                                                                                                  |
| Switched Poles                                                                                                                                  | Double                                                                                                        |                                                                                                                                                                                  |
| Current Rating                                                                                                                                  | 13 Amp                                                                                                        |                                                                                                                                                                                  |
| Voltage                                                                                                                                         | 220/250V AC                                                                                                   |                                                                                                                                                                                  |
| Maximum Load                                                                                                                                    | 13 Amp                                                                                                        |                                                                                                                                                                                  |
| Mains Frequency                                                                                                                                 | 50Hz                                                                                                          |                                                                                                                                                                                  |
| IP Rating                                                                                                                                       | IP2XD                                                                                                         |                                                                                                                                                                                  |
| Contact Gap Minimum                                                                                                                             | 3mm                                                                                                           |                                                                                                                                                                                  |
| Terminal Capacity 1                                                                                                                             | 3 x 2.5mm2                                                                                                    |                                                                                                                                                                                  |
| Terminal Capacity 2                                                                                                                             | 2 x 4mm2 Multi Strand                                                                                         |                                                                                                                                                                                  |
| Terminal Capacity 3                                                                                                                             | 1 x 6mm2                                                                                                      |                                                                                                                                                                                  |
| Earth Terminal Capacity 1                                                                                                                       | 6 x 1mm2                                                                                                      |                                                                                                                                                                                  |
| Earth Terminal Capacity 2                                                                                                                       | 5 x 1.5mm2                                                                                                    |                                                                                                                                                                                  |
| Earth Terminal Capacity 3                                                                                                                       | 3 x 2.5mm2                                                                                                    |                                                                                                                                                                                  |
| Earth Terminal Capacity 4                                                                                                                       | 2 x 4mm2 Multi-strand                                                                                         |                                                                                                                                                                                  |
| Earth Terminal Capacity 5                                                                                                                       | 1 x 6mm2                                                                                                      |                                                                                                                                                                                  |
| Product Class 1                                                                                                                                 | Must be earthed                                                                                               |                                                                                                                                                                                  |
| Ambient Operating Temperature                                                                                                                   | -5° to +40°C                                                                                                  |                                                                                                                                                                                  |
| Recommended Location                                                                                                                            | Internal Use Only                                                                                             |                                                                                                                                                                                  |
| Maximum Installation Altitude                                                                                                                   | 2000m                                                                                                         |                                                                                                                                                                                  |
| Cable Outlet Minimum/Maximum                                                                                                                    | Min = 0.75mm <sup>2</sup> Max = 2.5mm <sup>2</sup>                                                            |                                                                                                                                                                                  |
| Standard/Approval                                                                                                                               | BS 1363-4                                                                                                     |                                                                                                                                                                                  |
| Additional Notes                                                                                                                                | Cable Outlets Fitted with Clamps:Yes                                                                          |                                                                                                                                                                                  |
| Patents and Trademarks                                                                                                                          | Hartland is a Registered Trade Mark No. 2344778                                                               |                                                                                                                                                                                  |
| All products listed conform to current British or<br>European standard and the product information is<br>correct at the time of going to press. | All accessories are manufactured under an accredited BS EN ISO 9001 : 2015 Quality Management System.         | It is the policy of the company to improve products as part of our development programme.  Therefore, we reserve the right to alter designs and dimensions without prior notice. |
| Illustrations and diagrams are reproduced within<br>the limitations of reproduction and printing<br>process and are not binding.                | Due to manufacturing processes we cannot guarantee an exact colour match and shadings of of certain finishes. | Correct as at 16 October 2018 12:54 PM<br>E&OE                                                                                                                                   |