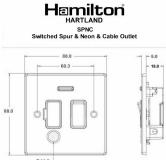

## 71SPNCBL-B

Hartland Polished Brass 1 gang 13A Double Pole Fused Spur and Neon and Cable Outlet Black/Black

Item Image

Wiring

Dimensions

|                                                                                                                                                 | Live                                                                                                          | 0110                                                                                                                                                                             |
|-------------------------------------------------------------------------------------------------------------------------------------------------|---------------------------------------------------------------------------------------------------------------|----------------------------------------------------------------------------------------------------------------------------------------------------------------------------------|
| Primary Range                                                                                                                                   | Hartland                                                                                                      |                                                                                                                                                                                  |
| Insert Type                                                                                                                                     | 1 gang 13A Double Pole Fused Spur + Neon + Cable Outlet                                                       |                                                                                                                                                                                  |
| Plate Finish                                                                                                                                    | Hartland Box Polished Brass                                                                                   |                                                                                                                                                                                  |
| Insert Colour                                                                                                                                   | Black/Black                                                                                                   |                                                                                                                                                                                  |
| EAN13 Barcode                                                                                                                                   | 5017503211937                                                                                                 |                                                                                                                                                                                  |
| Dimensions (Nominal)                                                                                                                            | Single: Height = 88.0mm Width = 88.0mm Depth = 5.0mm                                                          |                                                                                                                                                                                  |
| Fixing Hole Centres                                                                                                                             | Box Fixing = 60.3mm Grid Fixing = N/A                                                                         |                                                                                                                                                                                  |
| Minimum Wall Box Depth                                                                                                                          | 35mm                                                                                                          |                                                                                                                                                                                  |
| Switched Poles                                                                                                                                  | Double                                                                                                        |                                                                                                                                                                                  |
| Current Rating                                                                                                                                  | 13 Amp                                                                                                        |                                                                                                                                                                                  |
| Voltage                                                                                                                                         | 220/250V AC                                                                                                   |                                                                                                                                                                                  |
| Maximum Load                                                                                                                                    | 13 Amp                                                                                                        |                                                                                                                                                                                  |
| Mains Frequency                                                                                                                                 | 50Hz                                                                                                          |                                                                                                                                                                                  |
| IP Rating                                                                                                                                       | IP2XD                                                                                                         |                                                                                                                                                                                  |
| Contact Gap Minimum                                                                                                                             | 3mm                                                                                                           |                                                                                                                                                                                  |
| Terminal Capacity 1                                                                                                                             | 3 x 2.5mm2                                                                                                    |                                                                                                                                                                                  |
| Terminal Capacity 2                                                                                                                             | 2 x 4mm2 Multi Strand                                                                                         |                                                                                                                                                                                  |
| Terminal Capacity 3                                                                                                                             | 1 x 6mm2                                                                                                      |                                                                                                                                                                                  |
| Earth Terminal Capacity 1                                                                                                                       | 6 x 1mm2                                                                                                      |                                                                                                                                                                                  |
| Earth Terminal Capacity 2                                                                                                                       | 5 x 1.5mm2                                                                                                    |                                                                                                                                                                                  |
| Earth Terminal Capacity 3                                                                                                                       | 3 x 2.5mm2                                                                                                    |                                                                                                                                                                                  |
| Earth Terminal Capacity 4                                                                                                                       | 2 x 4mm2 Multi-strand                                                                                         |                                                                                                                                                                                  |
| Earth Terminal Capacity 5                                                                                                                       | 1 x 6mm2                                                                                                      |                                                                                                                                                                                  |
| Product Class 1                                                                                                                                 | Must be earthed                                                                                               |                                                                                                                                                                                  |
| Ambient Operating Temperature                                                                                                                   | -5° to +40°C                                                                                                  |                                                                                                                                                                                  |
| Recommended Location                                                                                                                            | Internal Use Only                                                                                             |                                                                                                                                                                                  |
| Maximum Installation Altitude                                                                                                                   | 2000m                                                                                                         |                                                                                                                                                                                  |
| Cable Outlet Minimum/Maximum                                                                                                                    | Min = 0.75mm <sup>2</sup> Max = 2.5mm <sup>2</sup>                                                            |                                                                                                                                                                                  |
| Standard/Approval                                                                                                                               | BS 1363-4                                                                                                     |                                                                                                                                                                                  |
| Additional Notes                                                                                                                                | Cable Outlets Fitted with Clamps:Yes                                                                          |                                                                                                                                                                                  |
| Patents and Trademarks                                                                                                                          | Hartland is a Registered Trade Mark No. 2344778                                                               |                                                                                                                                                                                  |
| All products listed conform to current British or<br>European standard and the product information is<br>correct at the time of going to press. | All accessories are manufactured under an accredited BS EN ISO 9001 : 2015 Quality Management System.         | It is the policy of the company to improve products as part of our development programme.  Therefore, we reserve the right to alter designs and dimensions without prior notice. |
| Illustrations and diagrams are reproduced within<br>the limitations of reproduction and printing<br>process and are not binding.                | Due to manufacturing processes we cannot guarantee an exact colour match and shadings of of certain finishes. | Correct as at 16 October 2018 12:54 PM<br>E&OE                                                                                                                                   |