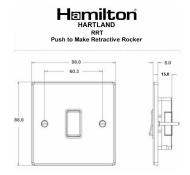

## 71RRTPB-W

Hartland Polished Brass 1 gang 10AX Push To Make Retractive Rocker Polished Brass/White

Item Image

## Dimensions

| Primary Range                                                                                                                                   | Hartland                                                                                              |                                                                                                                                                                                  |
|-------------------------------------------------------------------------------------------------------------------------------------------------|-------------------------------------------------------------------------------------------------------|----------------------------------------------------------------------------------------------------------------------------------------------------------------------------------|
| Insert Type                                                                                                                                     | 1 gang 10AX Push To Make Retractive Rocker                                                            |                                                                                                                                                                                  |
| Plate Finish                                                                                                                                    | Hartland Box Polished Brass                                                                           |                                                                                                                                                                                  |
| Insert Colour                                                                                                                                   | Polished Brass/White                                                                                  |                                                                                                                                                                                  |
| EAN13 Barcode                                                                                                                                   | 5017503213191                                                                                         |                                                                                                                                                                                  |
| Dimensions (Nominal)                                                                                                                            | Single: Height = 88.0mm Width = 88.0mm Depth = 5.0mm                                                  |                                                                                                                                                                                  |
| Fixing Hole Centres                                                                                                                             | Box Fixing = 60.3mm Grid Fixing = N/A                                                                 |                                                                                                                                                                                  |
| Minimum Wall Box Depth                                                                                                                          | 25mm                                                                                                  |                                                                                                                                                                                  |
| Switched Poles                                                                                                                                  | Single                                                                                                |                                                                                                                                                                                  |
| Current Rating                                                                                                                                  | 10AX                                                                                                  |                                                                                                                                                                                  |
| Voltage                                                                                                                                         | 220/250V AC                                                                                           |                                                                                                                                                                                  |
| Maximum Load                                                                                                                                    | 10 Amp inductive                                                                                      |                                                                                                                                                                                  |
| Mains Frequency                                                                                                                                 | 50Hz                                                                                                  |                                                                                                                                                                                  |
| IP Rating                                                                                                                                       | IP2XD                                                                                                 |                                                                                                                                                                                  |
| Contact Gap Minimum                                                                                                                             | 3mm                                                                                                   |                                                                                                                                                                                  |
| Terminal Capacity 1                                                                                                                             | 5 x 1mm2                                                                                              |                                                                                                                                                                                  |
| Terminal Capacity 2                                                                                                                             | 4 x 1.5mm2                                                                                            |                                                                                                                                                                                  |
| Terminal Capacity 3                                                                                                                             | 1 x 2.5mm2                                                                                            |                                                                                                                                                                                  |
| Terminal Capacity 4                                                                                                                             | 1 x 4mm2 Multi-strand                                                                                 |                                                                                                                                                                                  |
| Terminal Capacity 5                                                                                                                             | 1 x 6mm2                                                                                              |                                                                                                                                                                                  |
| Earth Terminal Capacity 1                                                                                                                       | 5 x 1mm2                                                                                              |                                                                                                                                                                                  |
| Earth Terminal Capacity 2                                                                                                                       | 4 x 1.5mm2                                                                                            |                                                                                                                                                                                  |
| Earth Terminal Capacity 3                                                                                                                       | 3 x 2.5mm2                                                                                            |                                                                                                                                                                                  |
| Earth Terminal Capacity 4                                                                                                                       | 1 x 4mm2 Multi-strand                                                                                 |                                                                                                                                                                                  |
| Earth Terminal Capacity 5                                                                                                                       | 1 x 6mm2                                                                                              |                                                                                                                                                                                  |
| Product Class 1                                                                                                                                 | Must be earthed                                                                                       |                                                                                                                                                                                  |
| Ambient Operating Temperature                                                                                                                   | -5° to +40°C                                                                                          |                                                                                                                                                                                  |
| Recommended Location                                                                                                                            | Internal Use Only                                                                                     |                                                                                                                                                                                  |
| Maximum Installation Altitude                                                                                                                   | 2000m                                                                                                 |                                                                                                                                                                                  |
| Standard/Approval                                                                                                                               | BS EN 60669-1                                                                                         |                                                                                                                                                                                  |
| Patents and Trademarks                                                                                                                          | Hartland is a Registered Trade Mark No. 2344778                                                       |                                                                                                                                                                                  |
| All products listed conform to current British or<br>European standard and the product information is<br>correct at the time of going to press. | All accessories are manufactured under an accredited BS EN ISO 9001 : 2015 Quality Management System. | It is the policy of the company to improve products as part of our development programme.  Therefore, we reserve the right to alter designs and dimensions without prior notice. |