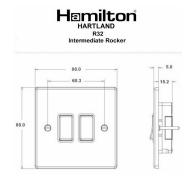

## Dimensions

| Primary Range                                                                                                                                   | Hartland                                                                                              |                                                                                                                                                                                  |
|-------------------------------------------------------------------------------------------------------------------------------------------------|-------------------------------------------------------------------------------------------------------|----------------------------------------------------------------------------------------------------------------------------------------------------------------------------------|
| Insert Type                                                                                                                                     | 2 gang 10AX Intermediate Rocker                                                                       |                                                                                                                                                                                  |
| Plate Finish                                                                                                                                    | Hartland Box Polished Brass                                                                           |                                                                                                                                                                                  |
| Insert Colour                                                                                                                                   | White/White                                                                                           |                                                                                                                                                                                  |
| EAN13 Barcode                                                                                                                                   | 5017503210329                                                                                         |                                                                                                                                                                                  |
| Dimensions (Nominal)                                                                                                                            | Single: Height = 88.0mm Width = 88.0mm Depth = 5.0mm                                                  |                                                                                                                                                                                  |
| Fixing Hole Centres                                                                                                                             | Box Fixing = 60.3mm Grid Fixing = N/A                                                                 |                                                                                                                                                                                  |
| Minimum Wall Box Depth                                                                                                                          | 25mm                                                                                                  |                                                                                                                                                                                  |
| Switched Poles                                                                                                                                  | Single                                                                                                |                                                                                                                                                                                  |
| Current Rating                                                                                                                                  | 10AX                                                                                                  |                                                                                                                                                                                  |
| Voltage                                                                                                                                         | 220/250V AC                                                                                           |                                                                                                                                                                                  |
| Maximum Load                                                                                                                                    | 10 Amp inductive                                                                                      |                                                                                                                                                                                  |
| Mains Frequency                                                                                                                                 | 50Hz                                                                                                  |                                                                                                                                                                                  |
| IP Rating                                                                                                                                       | IP2XD                                                                                                 |                                                                                                                                                                                  |
| Contact Gap Minimum                                                                                                                             | 3mm                                                                                                   |                                                                                                                                                                                  |
| Terminal Capacity 1                                                                                                                             | 5 x 1mm2                                                                                              |                                                                                                                                                                                  |
| Terminal Capacity 2                                                                                                                             | 4 x 1.5mm2                                                                                            |                                                                                                                                                                                  |
| Terminal Capacity 3                                                                                                                             | 1 x 2.5mm2                                                                                            |                                                                                                                                                                                  |
| Terminal Capacity 4                                                                                                                             | 1 x 4mm2 Multi-strand                                                                                 |                                                                                                                                                                                  |
| Terminal Capacity 5                                                                                                                             | 1 x 6mm2                                                                                              |                                                                                                                                                                                  |
| Earth Terminal Capacity 1                                                                                                                       | 5 x 1mm2                                                                                              |                                                                                                                                                                                  |
| Earth Terminal Capacity 2                                                                                                                       | 4 x 1.5mm2                                                                                            |                                                                                                                                                                                  |
| Earth Terminal Capacity 3                                                                                                                       | 3 x 2.5mm2                                                                                            |                                                                                                                                                                                  |
| Earth Terminal Capacity 4                                                                                                                       | 1 x 4mm2 Multi-strand                                                                                 |                                                                                                                                                                                  |
| Earth Terminal Capacity 5                                                                                                                       | 1 x 6mm2                                                                                              |                                                                                                                                                                                  |
| Product Class 1                                                                                                                                 | Must be earthed                                                                                       |                                                                                                                                                                                  |
| Ambient Operating Temperature                                                                                                                   | -5° to +40°C                                                                                          |                                                                                                                                                                                  |
| Recommended Location                                                                                                                            | Internal Use Only                                                                                     |                                                                                                                                                                                  |
| Maximum Installation Altitude                                                                                                                   | 2000m                                                                                                 |                                                                                                                                                                                  |
| Standard/Approval                                                                                                                               | BS EN 60669-1                                                                                         |                                                                                                                                                                                  |
| Patents and Trademarks                                                                                                                          | Hartland is a Registered Trade Mark No. 2344778                                                       |                                                                                                                                                                                  |
| All products listed conform to current British or<br>European standard and the product information is<br>correct at the time of going to press. | All accessories are manufactured under an accredited BS EN ISO 9001 : 2015 Quality Management System. | It is the policy of the company to improve products as part of our development programme.  Therefore, we reserve the right to alter designs and dimensions without prior notice. |
|                                                                                                                                                 |                                                                                                       |                                                                                                                                                                                  |