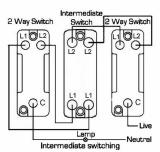

## 71R32WH-W

Hartland Polished Brass 2 gang 10AX Intermediate Rocker White/White