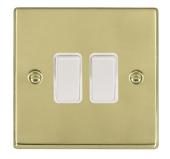

## 71R32WH-W

Hartland Polished Brass 2 gang 10AX Intermediate Rocker White/White

## Item Image