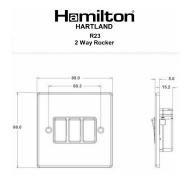

## 71R23PB-W

Hartland Polished Brass 3 gang 10AX 2 Way Rocker Polished Brass/White

Item Image

## Dimensions

| Primary Range                                                                                                                                   | Hartland                                                                                              |                                                                                                                                                                                  |
|-------------------------------------------------------------------------------------------------------------------------------------------------|-------------------------------------------------------------------------------------------------------|----------------------------------------------------------------------------------------------------------------------------------------------------------------------------------|
| Insert Type                                                                                                                                     | 3 gang 10AX 2 Way Rocker                                                                              |                                                                                                                                                                                  |
| Plate Finish                                                                                                                                    | Hartland Box Polished Brass                                                                           |                                                                                                                                                                                  |
| Insert Colour                                                                                                                                   | Polished Brass/White                                                                                  |                                                                                                                                                                                  |
| EAN13 Barcode                                                                                                                                   | 5017503213238                                                                                         |                                                                                                                                                                                  |
| Dimensions (Nominal)                                                                                                                            | Single: Height = 88.0mm Width = 88.0mm Depth = 5.0mm                                                  |                                                                                                                                                                                  |
| Fixing Hole Centres                                                                                                                             | Box Fixing = 60.3mm Grid Fixing = N/A                                                                 |                                                                                                                                                                                  |
| Minimum Wall Box Depth                                                                                                                          | 25mm                                                                                                  |                                                                                                                                                                                  |
| Switched Poles                                                                                                                                  | Single                                                                                                |                                                                                                                                                                                  |
| Current Rating                                                                                                                                  | 10AX                                                                                                  |                                                                                                                                                                                  |
| Voltage                                                                                                                                         | 220/250V AC                                                                                           |                                                                                                                                                                                  |
| Maximum Load                                                                                                                                    | 10 Amp inductive                                                                                      |                                                                                                                                                                                  |
| Mains Frequency                                                                                                                                 | 50Hz                                                                                                  |                                                                                                                                                                                  |
| IP Rating                                                                                                                                       | IP2XD                                                                                                 |                                                                                                                                                                                  |
| Contact Gap Minimum                                                                                                                             | 3mm                                                                                                   |                                                                                                                                                                                  |
| Terminal Capacity 1                                                                                                                             | 5 x 1mm2                                                                                              |                                                                                                                                                                                  |
| Terminal Capacity 2                                                                                                                             | 4 x 1.5mm2                                                                                            |                                                                                                                                                                                  |
| Terminal Capacity 3                                                                                                                             | 1 x 2.5mm2                                                                                            |                                                                                                                                                                                  |
| Terminal Capacity 4                                                                                                                             | 1 x 4mm2 Multi-strand                                                                                 |                                                                                                                                                                                  |
| Terminal Capacity 5                                                                                                                             | 1 x 6mm2                                                                                              |                                                                                                                                                                                  |
| Earth Terminal Capacity 1                                                                                                                       | 5 x 1mm2                                                                                              |                                                                                                                                                                                  |
| Earth Terminal Capacity 2                                                                                                                       | 4 x 1.5mm2                                                                                            |                                                                                                                                                                                  |
| Earth Terminal Capacity 3                                                                                                                       | 3 x 2.5mm2                                                                                            |                                                                                                                                                                                  |
| Earth Terminal Capacity 4                                                                                                                       | 1 x 4mm2 Multi-strand                                                                                 |                                                                                                                                                                                  |
| Earth Terminal Capacity 5                                                                                                                       | 1 x 6mm2                                                                                              |                                                                                                                                                                                  |
| Product Class 1                                                                                                                                 | Must be earthed                                                                                       |                                                                                                                                                                                  |
| Ambient Operating Temperature                                                                                                                   | -5° to +40°C                                                                                          |                                                                                                                                                                                  |
| Recommended Location                                                                                                                            | Internal Use Only                                                                                     |                                                                                                                                                                                  |
| Maximum Installation Altitude                                                                                                                   | 2000m                                                                                                 |                                                                                                                                                                                  |
| Standard/Approval                                                                                                                               | BS EN 60669-1                                                                                         |                                                                                                                                                                                  |
| Patents and Trademarks                                                                                                                          | Hartland is a Registered Trade Mark No. 2344778                                                       |                                                                                                                                                                                  |
| All products listed conform to current British or<br>European standard and the product information is<br>correct at the time of going to press. | All accessories are manufactured under an accredited BS EN ISO 9001 : 2015 Quality Management System. | It is the policy of the company to improve products as part of our development programme.  Therefore, we reserve the right to alter designs and dimensions without prior notice. |
|                                                                                                                                                 |                                                                                                       |                                                                                                                                                                                  |