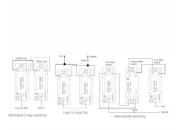

SL

## making connections beautifully

Wiring Accessories • Circuit Protection • Smart Lighting Control & Multi-room Audio

## 71R23PB-W

Hartland Polished Brass 3 gang 10AX 2 Way Rocker Polished Brass/White

Item Image

## Wiring



## Dimensions



| Primary Range                                                                                                                                   | Hartland                                                                                              |                                                                                                                                                                                  |
|-------------------------------------------------------------------------------------------------------------------------------------------------|-------------------------------------------------------------------------------------------------------|---------------------------------------------------------------------------------------------------