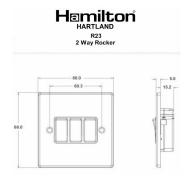

## 71R23PB-B

Hartland Polished Brass 3 gang 10AX 2 Way Rocker Polished Brass/Black

Item Image

## Dimensions

| Primary Range                                                                                                                                   | Hartland                                                                                              |                                                                                                                                                                                  |
|-------------------------------------------------------------------------------------------------------------------------------------------------|-------------------------------------------------------------------------------------------------------|----------------------------------------------------------------------------------------------------------------------------------------------------------------------------------|
| Insert Type                                                                                                                                     | 3 gang 10AX 2 Way Rocker                                                                              |                                                                                                                                                                                  |
| Plate Finish                                                                                                                                    | Hartland Box Polished Brass                                                                           |                                                                                                                                                                                  |
| Insert Colour                                                                                                                                   | Polished Brass/Black                                                                                  |                                                                                                                                                                                  |
| EAN13 Barcode                                                                                                                                   | 5017503212231                                                                                         |                                                                                                                                                                                  |
| Dimensions (Nominal)                                                                                                                            | Single: Height = 88.0mm Width = 88.0mm Depth = 5.0mm                                                  |                                                                                                                                                                                  |
| Fixing Hole Centres                                                                                                                             | Box Fixing = 60.3mm Grid Fixing = N/A                                                                 |                                                                                                                                                                                  |
| Minimum Wall Box Depth                                                                                                                          | 25mm                                                                                                  |                                                                                                                                                                                  |
| Switched Poles                                                                                                                                  | Single                                                                                                |                                                                                                                                                                                  |
| Current Rating                                                                                                                                  | 10AX                                                                                                  |                                                                                                                                                                                  |
| Voltage                                                                                                                                         | 220/250V AC                                                                                           |                                                                                                                                                                                  |
| Maximum Load                                                                                                                                    | 10 Amp inductive                                                                                      |                                                                                                                                                                                  |
| Mains Frequency                                                                                                                                 | 50Hz                                                                                                  |                                                                                                                                                                                  |
| IP Rating                                                                                                                                       | IP2XD                                                                                                 |                                                                                                                                                                                  |
| Contact Gap Minimum                                                                                                                             | 3mm                                                                                                   |                                                                                                                                                                                  |
| Terminal Capacity 1                                                                                                                             | 5 x 1mm2                                                                                              |                                                                                                                                                                                  |
| Terminal Capacity 2                                                                                                                             | 4 x 1.5mm2                                                                                            |                                                                                                                                                                                  |
| Terminal Capacity 3                                                                                                                             | 1 x 2.5mm2                                                                                            |                                                                                                                                                                                  |
| Terminal Capacity 4                                                                                                                             | 1 x 4mm2 Multi-strand                                                                                 |                                                                                                                                                                                  |
| Terminal Capacity 5                                                                                                                             | 1 x 6mm2                                                                                              |                                                                                                                                                                                  |
| Earth Terminal Capacity 1                                                                                                                       | 5 x 1mm2                                                                                              |                                                                                                                                                                                  |
| Earth Terminal Capacity 2                                                                                                                       | 4 x 1.5mm2                                                                                            |                                                                                                                                                                                  |
| Earth Terminal Capacity 3                                                                                                                       | 3 x 2.5mm2                                                                                            |                                                                                                                                                                                  |
| Earth Terminal Capacity 4                                                                                                                       | 1 x 4mm2 Multi-strand                                                                                 |                                                                                                                                                                                  |
| Earth Terminal Capacity 5                                                                                                                       | 1 x 6mm2                                                                                              |                                                                                                                                                                                  |
| Product Class 1                                                                                                                                 | Must be earthed                                                                                       |                                                                                                                                                                                  |
| Ambient Operating Temperature                                                                                                                   | -5° to +40°C                                                                                          |                                                                                                                                                                                  |
| Recommended Location                                                                                                                            | Internal Use Only                                                                                     |                                                                                                                                                                                  |
| Maximum Installation Altitude                                                                                                                   | 2000m                                                                                                 |                                                                                                                                                                                  |
| Standard/Approval                                                                                                                               | BS EN 60669-1                                                                                         |                                                                                                                                                                                  |
| Patents and Trademarks                                                                                                                          | Hartland is a Registered Trade Mark No. 2344778                                                       |                                                                                                                                                                                  |
| All products listed conform to current British or<br>European standard and the product information is<br>correct at the time of going to press. | All accessories are manufactured under an accredited BS EN ISO 9001 : 2015 Quality Management System. | It is the policy of the company to improve products as part of our development programme.  Therefore, we reserve the right to alter designs and dimensions without prior notice. |
|                                                                                                                                                 |                                                                                                       |                                                                                                                                                                                  |