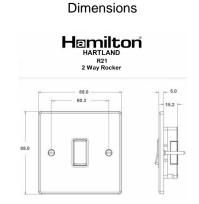

## 71R21WH-W

Hartland Polished Brass 1 gang 10AX 2 Way Rocker White/White

Item Image

| Primary Range                                                                                                                                   | Hartland                                                                                              |                                                                                                                                                                                          |
|-------------------------------------------------------------------------------------------------------------------------------------------------|-------------------------------------------------------------------------------------------------------|------------------------------------------------------------------------------------------------------------------------------------------------------------------------------------------|
| Insert Type                                                                                                                                     | 1 gang 10AX 2 Way Rocker                                                                              |                                                                                                                                                                                          |
| Plate Finish                                                                                                                                    | Hartland Box Polished Brass                                                                           |                                                                                                                                                                                          |
| Insert Colour                                                                                                                                   | White/White                                                                                           |                                                                                                                                                                                          |
| EAN13 Barcode                                                                                                                                   | 5017503210213                                                                                         |                                                                                                                                                                                          |
| Dimensions (Nominal)                                                                                                                            | Single: Height = 88.0mm Width = 88.0mm Depth = 5.0mm                                                  |                                                                                                                                                                                          |
| Fixing Hole Centres                                                                                                                             | Box Fixing = 60.3mm Grid Fixing = N/A                                                                 |                                                                                                                                                                                          |
| Minimum Wall Box Depth                                                                                                                          | 25mm                                                                                                  |                                                                                                                                                                                          |
| Switched Poles                                                                                                                                  | Single                                                                                                |                                                                                                                                                                                          |
| Current Rating                                                                                                                                  | 10AX                                                                                                  |                                                                                                                                                                                          |
| Voltage                                                                                                                                         | 220/250V AC                                                                                           |                                                                                                                                                                                          |
| Maximum Load                                                                                                                                    | 10 Amp inductive                                                                                      |                                                                                                                                                                                          |
| Mains Frequency                                                                                                                                 | 50Hz                                                                                                  |                                                                                                                                                                                          |
| IP Rating                                                                                                                                       | IP2XD                                                                                                 |                                                                                                                                                                                          |
| Contact Gap Minimum                                                                                                                             | 3mm                                                                                                   |                                                                                                                                                                                          |
| Terminal Capacity 1                                                                                                                             | 5 x 1mm2                                                                                              |                                                                                                                                                                                          |
| Terminal Capacity 2                                                                                                                             | 4 x 1.5mm2                                                                                            |                                                                                                                                                                                          |
| Terminal Capacity 3                                                                                                                             | 1 x 2.5mm2                                                                                            |                                                                                                                                                                                          |
| Terminal Capacity 4                                                                                                                             | 1 x 4mm2 Multi-strand                                                                                 |                                                                                                                                                                                          |
| Terminal Capacity 5                                                                                                                             | 1 x 6mm2                                                                                              |                                                                                                                                                                                          |
| Earth Terminal Capacity 1                                                                                                                       | 5 x 1mm2                                                                                              |                                                                                                                                                                                          |
| Earth Terminal Capacity 2                                                                                                                       | 4 x 1.5mm2                                                                                            |                                                                                                                                                                                          |
| Earth Terminal Capacity 3                                                                                                                       | 3 x 2.5mm2                                                                                            |                                                                                                                                                                                          |
| Earth Terminal Capacity 4                                                                                                                       | 1 x 4mm2 Multi-strand                                                                                 |                                                                                                                                                                                          |
| Earth Terminal Capacity 5                                                                                                                       | 1 x 6mm2                                                                                              |                                                                                                                                                                                          |
| Product Class 1                                                                                                                                 | Must be earthed                                                                                       |                                                                                                                                                                                          |
| Ambient Operating Temperature                                                                                                                   | -5° to +40°C                                                                                          |                                                                                                                                                                                          |
| Recommended Location                                                                                                                            | Internal Use Only                                                                                     |                                                                                                                                                                                          |
| Maximum Installation Altitude                                                                                                                   | 2000m                                                                                                 |                                                                                                                                                                                          |
| Standard/Approval                                                                                                                               | BS EN 60669-1                                                                                         |                                                                                                                                                                                          |
| Patents and Trademarks                                                                                                                          | Hartland is a Registered Trade Mark No. 2344778                                                       |                                                                                                                                                                                          |
| All products listed conform to current British or<br>European standard and the product information is<br>correct at the time of going to press. | All accessories are manufactured under an accredited BS EN ISO 9001 : 2015 Quality Management System. | It is the policy of the company to improve products<br>as part of our development programme.<br>Therefore, we reserve the right to alter designs<br>and dimensions without prior notice. |
|                                                                                                                                                 |                                                                                                       |                                                                                                                                                                                          |