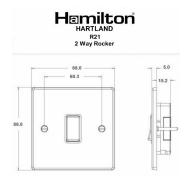

## 71R21BL-B

Hartland Polished Brass 1 gang 10AX 2 Way Rocker Black/Black

Item Image

| Primary Range                                                                                                                                   | Hartland                                                                                              |                                                                                                                                                                                  |
|-------------------------------------------------------------------------------------------------------------------------------------------------|-------------------------------------------------------------------------------------------------------|----------------------------------------------------------------------------------------------------------------------------------------------------------------------------------|
| Insert Type                                                                                                                                     | 1 gang 10AX 2 Way Rocker                                                                              |                                                                                                                                                                                  |
| Plate Finish                                                                                                                                    | Hartland Box Polished Brass                                                                           |                                                                                                                                                                                  |
| Insert Colour                                                                                                                                   | Black/Black                                                                                           |                                                                                                                                                                                  |
| EAN13 Barcode                                                                                                                                   | 5017503211210                                                                                         |                                                                                                                                                                                  |
| Dimensions (Nominal)                                                                                                                            | Single: Height = 88.0mm Width = 88.0mm Depth = 5.0mm                                                  |                                                                                                                                                                                  |
| Fixing Hole Centres                                                                                                                             | Box Fixing = 60.3mm Grid Fixing = N/A                                                                 |                                                                                                                                                                                  |
| Minimum Wall Box Depth                                                                                                                          | 25mm                                                                                                  |                                                                                                                                                                                  |
| Switched Poles                                                                                                                                  | Single                                                                                                |                                                                                                                                                                                  |
| Current Rating                                                                                                                                  | 10AX                                                                                                  |                                                                                                                                                                                  |
| Voltage                                                                                                                                         | 220/250V AC                                                                                           |                                                                                                                                                                                  |
| Maximum Load                                                                                                                                    | 10 Amp inductive                                                                                      |                                                                                                                                                                                  |
| Mains Frequency                                                                                                                                 | 50Hz                                                                                                  |                                                                                                                                                                                  |
| IP Rating                                                                                                                                       | IP2XD                                                                                                 |                                                                                                                                                                                  |
| Contact Gap Minimum                                                                                                                             | 3mm                                                                                                   |                                                                                                                                                                                  |
| Terminal Capacity 1                                                                                                                             | 5 x 1mm2                                                                                              |                                                                                                                                                                                  |
| Terminal Capacity 2                                                                                                                             | 4 x 1.5mm2                                                                                            |                                                                                                                                                                                  |
| Terminal Capacity 3                                                                                                                             | 1 x 2.5mm2                                                                                            |                                                                                                                                                                                  |
| Terminal Capacity 4                                                                                                                             | 1 x 4mm2 Multi-strand                                                                                 |                                                                                                                                                                                  |
| Terminal Capacity 5                                                                                                                             | 1 x 6mm2                                                                                              |                                                                                                                                                                                  |
| Earth Terminal Capacity 1                                                                                                                       | 5 x 1mm2                                                                                              |                                                                                                                                                                                  |
| Earth Terminal Capacity 2                                                                                                                       | 4 x 1.5mm2                                                                                            |                                                                                                                                                                                  |
| Earth Terminal Capacity 3                                                                                                                       | 3 x 2.5mm2                                                                                            |                                                                                                                                                                                  |
| Earth Terminal Capacity 4                                                                                                                       | 1 x 4mm2 Multi-strand                                                                                 |                                                                                                                                                                                  |
| Earth Terminal Capacity 5                                                                                                                       | 1 x 6mm2                                                                                              |                                                                                                                                                                                  |
| Product Class 1                                                                                                                                 | Must be earthed                                                                                       |                                                                                                                                                                                  |
| Ambient Operating Temperature                                                                                                                   | -5° to +40°C                                                                                          |                                                                                                                                                                                  |
| Recommended Location                                                                                                                            | Internal Use Only                                                                                     |                                                                                                                                                                                  |
| Maximum Installation Altitude                                                                                                                   | 2000m                                                                                                 |                                                                                                                                                                                  |
| Standard/Approval                                                                                                                               | BS EN 60669-1                                                                                         |                                                                                                                                                                                  |
| Patents and Trademarks                                                                                                                          | Hartland is a Registered Trade Mark No. 2344778                                                       |                                                                                                                                                                                  |
| All products listed conform to current British or<br>European standard and the product information is<br>correct at the time of going to press. | All accessories are manufactured under an accredited BS EN ISO 9001 : 2015 Quality Management System. | It is the policy of the company to improve products as part of our development programme.  Therefore, we reserve the right to alter designs and dimensions without prior notice. |
|                                                                                                                                                 |                                                                                                       |                                                                                                                                                                                  |