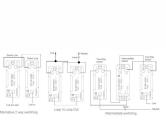

## 71R21BL-B

Hartland Polished Brass 1 gang 10AX 2 Way Rocker Black/Black

Item Image

| Primary Range                                                                                                                                   | Hartland                                                                                              |                                                                                                                                                                                  |
|-------------------------------------------------------------------------------------------------------------------------------------------------|-------------------------------------------------------------------------------------------------------|----------------------------------------------------------------------------------------------------------------------------------------------------------------------------------|
| Insert Type                                                                                                                                     | 1 gang 10AX 2 Way Rocker                                                                              |                                                                                                                                                                                  |
| Plate Finish                                                                                                                                    | Hartland Box Polished Brass                                                                           |                                                                                                                                                                                  |
| Insert Colour                                                                                                                                   | Black/Black                                                                                           |                                                                                                                                                                                  |
| EAN13 Barcode                                                                                                                                   | 5017503211210                                                                                         |                                                                                                                                                                                  |
| Dimensions (Nominal)                                                                                                                            | Single: Height = 88.0mm Width = 88.0mm Depth = 5.0mm                                                  |                                                                                                                                                                                  |
| Fixing Hole Centres                                                                                                                             | Box Fixing = 60.3mm Grid Fixing = N/A                                                                 |                                                                                                                                                                                  |
| Minimum Wall Box Depth                                                                                                                          | 25mm                                                                                                  |                                                                                                                                                                                  |
| Switched Poles                                                                                                                                  | Single                                                                                                |                                                                                                                                                                                  |
| Current Rating                                                                                                                                  | 10AX                                                                                                  |                                                                                                                                                                                  |
| Voltage                                                                                                                                         | 220/250V AC                                                                                           |                                                                                                                                                                                  |
| Maximum Load                                                                                                                                    | 10 Amp inductive                                                                                      |                                                                                                                                                                                  |
| Mains Frequency                                                                                                                                 | 50Hz                                                                                                  |                                                                                                                                                                                  |
| IP Rating                                                                                                                                       | IP2XD                                                                                                 |                                                                                                                                                                                  |
| Contact Gap Minimum                                                                                                                             | 3mm                                                                                                   |                                                                                                                                                                                  |
| Terminal Capacity 1                                                                                                                             | 5 x 1mm2                                                                                              |                                                                                                                                                                                  |
| Terminal Capacity 2                                                                                                                             | 4 x 1.5mm2                                                                                            |                                                                                                                                                                                  |
| Terminal Capacity 3                                                                                                                             | 1 x 2.5mm2                                                                                            |                                                                                                                                                                                  |
| Terminal Capacity 4                                                                                                                             | 1 x 4mm2 Multi-strand                                                                                 |                                                                                                                                                                                  |
| Terminal Capacity 5                                                                                                                             | 1 x 6mm2                                                                                              |                                                                                                                                                                                  |
| Earth Terminal Capacity 1                                                                                                                       | 5 x 1mm2                                                                                              |                                                                                                                                                                                  |
| Earth Terminal Capacity 2                                                                                                                       | 4 x 1.5mm2                                                                                            |                                                                                                                                                                                  |
| Earth Terminal Capacity 3                                                                                                                       | 3 x 2.5mm2                                                                                            |                                                                                                                                                                                  |
| Earth Terminal Capacity 4                                                                                                                       | 1 x 4mm2 Multi-strand                                                                                 |                                                                                                                                                                                  |
| Earth Terminal Capacity 5                                                                                                                       | 1 x 6mm2                                                                                              |                                                                                                                                                                                  |
| Product Class 1                                                                                                                                 | Must be earthed                                                                                       |                                                                                                                                                                                  |
| Ambient Operating Temperature                                                                                                                   | -5° to +40°C                                                                                          |                                                                                                                                                                                  |
| Recommended Location                                                                                                                            | Internal Use Only                                                                                     |                                                                                                                                                                                  |
| Maximum Installation Altitude                                                                                                                   | 2000m                                                                                                 |                                                                                                                                                                                  |
| Standard/Approval                                                                                                                               | BS EN 60669-1                                                                                         |                                                                                                                                                                                  |
| Patents and Trademarks                                                                                                                          | Hartland is a Registered Trade Mark No. 2344778                                                       |                                                                                                                                                                                  |
| All products listed conform to current British or<br>European standard and the product information is<br>correct at the time of going to press. | All accessories are manufactured under an accredited BS EN ISO 9001 : 2015 Quality Management System. | It is the policy of the company to improve products as part of our development programme.  Therefore, we reserve the right to alter designs and dimensions without prior notice. |
|                                                                                                                                                 |                                                                                                       |                                                                                                                                                                                  |