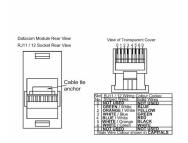

SL

# making connections beautifully

Wiring Accessories • Circuit Protection • Smart Lighting Control & Multi-room Audio

#### 71J12W

Hartland Polished Brass 1 gang RJ12 Outlet - Unshielded White

## Item Image



## Wiring



#### Dimensions



| Primary Range                                                                                                                                   | Hartland                                                                                              |                                                                                                                                                                                          |
|-------------------------------------------------------------------------------------------------------------------------------------------------|-------------------------------------------------------------------------------------------------------|-----------------------------------------------------------------------------------------