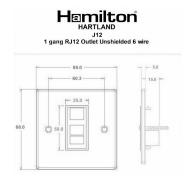

#### Dimensions

| Primary Range                                                                                                                                   | Hartland                                                                                              |                                                                                                                                                                                          |
|-------------------------------------------------------------------------------------------------------------------------------------------------|-------------------------------------------------------------------------------------------------------|------------------------------------------------------------------------------------------------------------------------------------------------------------------------------------------|
| Insert Type                                                                                                                                     | 1 gang RJ12 Outlet - Unshielded                                                                       |                                                                                                                                                                                          |
| Plate Finish                                                                                                                                    | Hartland Box Polished Brass                                                                           |                                                                                                                                                                                          |
| Insert Colour                                                                                                                                   | White                                                                                                 |                                                                                                                                                                                          |
| EAN13 Barcode                                                                                                                                   | 5028690210719                                                                                         |                                                                                                                                                                                          |
| Dimensions (Nominal)                                                                                                                            | Single: Height = 88.0mm Width = 88.0mm Depth = 5.0mm                                                  |                                                                                                                                                                                          |
| Fixing Hole Centres                                                                                                                             | Box Fixing = 60.3mm Grid Fixing = N/A                                                                 |                                                                                                                                                                                          |
| Minimum Wall Box Depth                                                                                                                          | 35mm                                                                                                  |                                                                                                                                                                                          |
| Switched Poles                                                                                                                                  | N/A                                                                                                   |                                                                                                                                                                                          |
| IP Rating                                                                                                                                       | IP2XD                                                                                                 |                                                                                                                                                                                          |
| Contact Gap Minimum                                                                                                                             | N/A                                                                                                   |                                                                                                                                                                                          |
| Earth Terminal Capacity 1                                                                                                                       | 5 x 1mm2                                                                                              |                                                                                                                                                                                          |
| Earth Terminal Capacity 2                                                                                                                       | 4 x 1.5mm2                                                                                            |                                                                                                                                                                                          |
| Earth Terminal Capacity 3                                                                                                                       | 3 x 2.5mm2                                                                                            |                                                                                                                                                                                          |
| Earth Terminal Capacity 4                                                                                                                       | 1 x 4mm2 Multi-strand                                                                                 |                                                                                                                                                                                          |
| Earth Terminal Capacity 5                                                                                                                       | 1 x 6mm2                                                                                              |                                                                                                                                                                                          |
| Product Class 1                                                                                                                                 | Must be earthed (ref BS7671 415.2.1)                                                                  |                                                                                                                                                                                          |
| Ambient Operating Temperature                                                                                                                   | -5° to +40°C                                                                                          |                                                                                                                                                                                          |
| Recommended Location                                                                                                                            | Internal Use Only                                                                                     |                                                                                                                                                                                          |
| Maximum Installation Altitude                                                                                                                   | 2000m                                                                                                 |                                                                                                                                                                                          |
| EuroFix Additional Notes                                                                                                                        | Can be used as either RJ11 (4 wires) or RJ12 (6 wires)                                                |                                                                                                                                                                                          |
| Patents and Trademarks                                                                                                                          | Hartland is a Registered Trade Mark No. 2344778                                                       |                                                                                                                                                                                          |
| All products listed conform to current British or<br>European standard and the product information is<br>correct at the time of going to press. | All accessories are manufactured under an accredited BS EN ISO 9001 : 2015 Quality Management System. | It is the policy of the company to improve products<br>as part of our development programme.<br>Therefore, we reserve the right to alter designs<br>and dimensions without prior notice. |
| Illustrations and diagrams are reproduced within the limitations of reproduction and printing                                                   | Due to manufacturing processes we cannot guarantee an exact colour match and shadings of              | Correct as at 16 October 2018 12:54 PM<br>E&OE                                                                                                                                           |