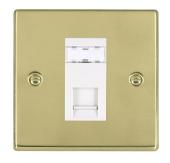

#### 71J12W

Hartland Polished Brass 1 gang RJ12 Outlet - Unshielded White

## Item Image