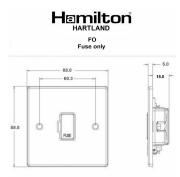

#### **Dimensions**

| Primary Range                                                                                                                                   | Hartland                                                                                                            |                                                                                                                                                                                  |
|-------------------------------------------------------------------------------------------------------------------------------------------------|---------------------------------------------------------------------------------------------------------------------|----------------------------------------------------------------------------------------------------------------------------------------------------------------------------------|
| Insert Type                                                                                                                                     | 1 gang 13A Fuse Only                                                                                                |                                                                                                                                                                                  |
| Plate Finish                                                                                                                                    | Hartland Box Polished Brass                                                                                         |                                                                                                                                                                                  |
| Insert Colour                                                                                                                                   | Polished Brass/Black                                                                                                |                                                                                                                                                                                  |
| EAN13 Barcode                                                                                                                                   | 5017503212958                                                                                                       |                                                                                                                                                                                  |
| Dimensions (Nominal)                                                                                                                            | Single: Height = 88.0mm Width = 88.0mm Depth = 5.0mm                                                                |                                                                                                                                                                                  |
| Fixing Hole Centres                                                                                                                             | Box Fixing = 60.3mm Grid Fixing = N/A                                                                               |                                                                                                                                                                                  |
| Minimum Wall Box Depth                                                                                                                          | 35mm                                                                                                                |                                                                                                                                                                                  |
| Switched Poles                                                                                                                                  | None                                                                                                                |                                                                                                                                                                                  |
| Current Rating                                                                                                                                  | 13 Amp                                                                                                              |                                                                                                                                                                                  |
| Voltage                                                                                                                                         | 220/250V AC                                                                                                         |                                                                                                                                                                                  |
| Maximum Load                                                                                                                                    | 13 Amp                                                                                                              |                                                                                                                                                                                  |
| Mains Frequency                                                                                                                                 | 50Hz                                                                                                                |                                                                                                                                                                                  |
| IP Rating                                                                                                                                       | IP2XD                                                                                                               |                                                                                                                                                                                  |
| Contact Gap Minimum                                                                                                                             | None                                                                                                                |                                                                                                                                                                                  |
| Terminal Capacity 1                                                                                                                             | 5 x 1mm2                                                                                                            |                                                                                                                                                                                  |
| Terminal Capacity 2                                                                                                                             | 4 x 1.5mm2                                                                                                          |                                                                                                                                                                                  |
| Terminal Capacity 3                                                                                                                             | 3 x 2.5mm2                                                                                                          |                                                                                                                                                                                  |
| Terminal Capacity 4                                                                                                                             | 1 x 4mm2 Multi-strand                                                                                               |                                                                                                                                                                                  |
| Terminal Capacity 5                                                                                                                             | 1 x 6mm2                                                                                                            |                                                                                                                                                                                  |
| Earth Terminal Capacity 1                                                                                                                       | 6 x 1mm2                                                                                                            |                                                                                                                                                                                  |
| Earth Terminal Capacity 2                                                                                                                       | 5 x 1.5mm2                                                                                                          |                                                                                                                                                                                  |
| Earth Terminal Capacity 3                                                                                                                       | 3 x 2.5mm2                                                                                                          |                                                                                                                                                                                  |
| Earth Terminal Capacity 4                                                                                                                       | 2 x 4mm2 Multi-strand                                                                                               |                                                                                                                                                                                  |
| Earth Terminal Capacity 5                                                                                                                       | 1 x 6mm2                                                                                                            |                                                                                                                                                                                  |
| Product Class 1                                                                                                                                 | Must be earthed                                                                                                     |                                                                                                                                                                                  |
| Ambient Operating Temperature                                                                                                                   | -5° to +40°C                                                                                                        |                                                                                                                                                                                  |
| Recommended Location                                                                                                                            | Internal Use Only                                                                                                   |                                                                                                                                                                                  |
| Maximum Installation Altitude                                                                                                                   | 2000m                                                                                                               |                                                                                                                                                                                  |
| Standard/Approval                                                                                                                               | BS 1363-4                                                                                                           |                                                                                                                                                                                  |
| Patents and Trademarks                                                                                                                          | Hartland is a Registered Trade Mark No. 2344778                                                                     |                                                                                                                                                                                  |
| All products listed conform to current British or<br>European standard and the product information is<br>correct at the time of going to press. | All accessories are manufactured under an accredited BS EN ISO 9001 : 2015 Quality Management System.               | It is the policy of the company to improve products as part of our development programme.  Therefore, we reserve the right to alter designs and dimensions without prior notice. |
| Illustrations and diagrams are reproduced within the limitations of reproduction and printing process and are not binding.                      | Due to manufacturing processes we cannot<br>guarantee an exact colour match and shadings of<br>of certain finishes. | Correct as at 16 October 2018 12:54 PM<br>E&OE                                                                                                                                   |
|                                                                                                                                                 |                                                                                                                     |                                                                                                                                                                                  |