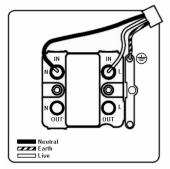

SL

# making connections beautifully

Wiring Accessories • Circuit Protection • Smart Lighting Control & Multi-room Audio

## 71FOPB-B

Hartland Polished Brass 1 gang 13A Fuse Only Polished Brass/Black

### Item Image



### Wiring



#### **Dimensions**



| Primary Range                                                                                                                                   | Hartland                                                                                                            |                                                                                                                                                                                  |
|-------------------------------------------------------------------------------------------------------------------------------------------------|---------------------------------------------------------------------------------------------------------------------|-----------------------------------------------------------------