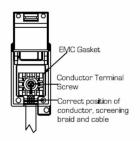

SL

making connections beautifully

Wiring Accessories • Circuit Protection • Smart Lighting Control & Multi-room Audio

## 71DSATW

Hartland Polished Brass 1 gang Non-Isolated Satellite White

## Item Image



## Wiring



## **Dimensions**



| Primary Range                                                                                                                                   | Hartland                                                                                              |                                                                                                                                                                                  |
|-------------------------------------------------------------------------------------------------------------------------------------------------|-------------------------------------------------------------------------------------------------------|-----------------------------------------------------------------------------------------------