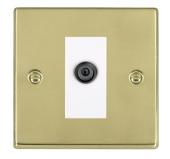

## 71DSATW

Hartland Polished Brass 1 gang Non-Isolated Satellite White

## Item Image