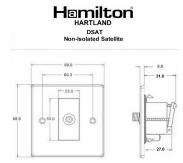

## **Dimensions**

| Primary Range                                                                                                                                   | Hartland                                                                                              |                                                                                                                                                                                  |
|-------------------------------------------------------------------------------------------------------------------------------------------------|-------------------------------------------------------------------------------------------------------|----------------------------------------------------------------------------------------------------------------------------------------------------------------------------------|
| Insert Type                                                                                                                                     | 1 gang Non-Isolated Satellite (DAB Compatible)                                                        |                                                                                                                                                                                  |
| Plate Finish                                                                                                                                    | Hartland Box Polished Brass                                                                           |                                                                                                                                                                                  |
| Insert Colour                                                                                                                                   | White                                                                                                 |                                                                                                                                                                                  |
| EAN13 Barcode                                                                                                                                   | 5028690210368                                                                                         |                                                                                                                                                                                  |
| Dimensions (Nominal)                                                                                                                            | Single: Height = 88.0mm Width = 88.0mm Depth = 5.0mm                                                  |                                                                                                                                                                                  |
| Fixing Hole Centres                                                                                                                             | Box Fixing = 60.3mm Grid Fixing = N/A                                                                 |                                                                                                                                                                                  |
| Minimum Wall Box Depth                                                                                                                          | 35mm                                                                                                  |                                                                                                                                                                                  |
| Switched Poles                                                                                                                                  | N/A                                                                                                   |                                                                                                                                                                                  |
| IP Rating                                                                                                                                       | IP2XD                                                                                                 |                                                                                                                                                                                  |
| Contact Gap Minimum                                                                                                                             | N/A                                                                                                   |                                                                                                                                                                                  |
| Earth Terminal Capacity 1                                                                                                                       | 5 x 1mm2                                                                                              |                                                                                                                                                                                  |
| Earth Terminal Capacity 2                                                                                                                       | 4 x 1.5mm2                                                                                            |                                                                                                                                                                                  |
| Earth Terminal Capacity 3                                                                                                                       | 3 x 2.5mm2                                                                                            |                                                                                                                                                                                  |
| Earth Terminal Capacity 4                                                                                                                       | 1 x 4mm2 Multi-strand                                                                                 |                                                                                                                                                                                  |
| Earth Terminal Capacity 5                                                                                                                       | 1 x 6mm2                                                                                              |                                                                                                                                                                                  |
| Product Class 1                                                                                                                                 | Must be earthed (ref BS7671 415.2.1)                                                                  |                                                                                                                                                                                  |
| Ambient Operating Temperature                                                                                                                   | -5° to +40°C                                                                                          |                                                                                                                                                                                  |
| Recommended Location                                                                                                                            | Internal Use Only                                                                                     |                                                                                                                                                                                  |
| Maximum Installation Altitude                                                                                                                   | 2000m                                                                                                 |                                                                                                                                                                                  |
| Frequencies 1                                                                                                                                   | SAT DC=5-2200 MHz                                                                                     |                                                                                                                                                                                  |
| Patents and Trademarks                                                                                                                          | Hartland is a Registered Trade Mark No. 2344778                                                       |                                                                                                                                                                                  |
| All products listed conform to current British or<br>European standard and the product information is<br>correct at the time of going to press. | All accessories are manufactured under an accredited BS EN ISO 9001 : 2015 Quality Management System. | It is the policy of the company to improve products as part of our development programme.  Therefore, we reserve the right to alter designs and dimensions without prior notice. |
| Illustrations and diagrams are reproduced within the limitations of reproduction and printing                                                   | Due to manufacturing processes we cannot guarantee an exact colour match and shadings of              | Correct as at 16 October 2018 12:54 PM<br>E&OE                                                                                                                                   |