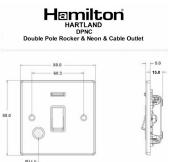

## 71DPNCWH-W

Hartland Polished Brass 1 gang 20AX Double Pole Rocker and Neon and Cable Outlet White/White

## **Dimensions**

|                                                                                                                                                 |                                                                                                               | 811.0                                                                                                                                                                                    |
|-------------------------------------------------------------------------------------------------------------------------------------------------|---------------------------------------------------------------------------------------------------------------|------------------------------------------------------------------------------------------------------------------------------------------------------------------------------------------|
| Primary Range                                                                                                                                   | Hartland                                                                                                      |                                                                                                                                                                                          |
| Insert Type                                                                                                                                     | 1 gang 20AX Double Pole Rocker + Neon + Cable Outlet                                                          |                                                                                                                                                                                          |
| Plate Finish                                                                                                                                    | Hartland Box Polished Brass                                                                                   |                                                                                                                                                                                          |
| Insert Colour                                                                                                                                   | White/White                                                                                                   |                                                                                                                                                                                          |
| EAN13 Barcode                                                                                                                                   | 5017503210855                                                                                                 |                                                                                                                                                                                          |
| Dimensions (Nominal)                                                                                                                            | Single: Height = 88.0mm Width = 88.0mm Depth = 5.0mm                                                          |                                                                                                                                                                                          |
| Fixing Hole Centres                                                                                                                             | Box Fixing = 60.3mm Grid Fixing = N/A                                                                         |                                                                                                                                                                                          |
| Minimum Wall Box Depth                                                                                                                          | 35mm                                                                                                          |                                                                                                                                                                                          |
| Switched Poles                                                                                                                                  | Double                                                                                                        |                                                                                                                                                                                          |
| Current Rating                                                                                                                                  | 20AX                                                                                                          |                                                                                                                                                                                          |
| Voltage                                                                                                                                         | 220/250V AC                                                                                                   |                                                                                                                                                                                          |
| Maximum Load                                                                                                                                    | 20 Amp inductive                                                                                              |                                                                                                                                                                                          |
| Mains Frequency                                                                                                                                 | 50Hz                                                                                                          |                                                                                                                                                                                          |
| IP Rating                                                                                                                                       | IP2XD                                                                                                         |                                                                                                                                                                                          |
| Contact Gap Minimum                                                                                                                             | 3mm                                                                                                           |                                                                                                                                                                                          |
| Terminal Capacity 1                                                                                                                             | 3 x 2.5mm2                                                                                                    |                                                                                                                                                                                          |
| Terminal Capacity 2                                                                                                                             | 2 x 4mm2 Multi Strand                                                                                         |                                                                                                                                                                                          |
| Terminal Capacity 3                                                                                                                             | 1 x 6mm2                                                                                                      |                                                                                                                                                                                          |
| Earth Terminal Capacity 1                                                                                                                       | 6 x 1mm2                                                                                                      |                                                                                                                                                                                          |
| Earth Terminal Capacity 2                                                                                                                       | 5 x 1.5mm2                                                                                                    |                                                                                                                                                                                          |
| Earth Terminal Capacity 3                                                                                                                       | 3 x 2.5mm2                                                                                                    |                                                                                                                                                                                          |
| Earth Terminal Capacity 4                                                                                                                       | 2 x 4mm2 Multi-strand                                                                                         |                                                                                                                                                                                          |
| Earth Terminal Capacity 5                                                                                                                       | 1 x 6mm2                                                                                                      |                                                                                                                                                                                          |
| Product Class 1                                                                                                                                 | Must be earthed                                                                                               |                                                                                                                                                                                          |
| Ambient Operating Temperature                                                                                                                   | -5° to +40°C                                                                                                  |                                                                                                                                                                                          |
| Recommended Location                                                                                                                            | Internal Use Only                                                                                             |                                                                                                                                                                                          |
| Maximum Installation Altitude                                                                                                                   | 2000m                                                                                                         |                                                                                                                                                                                          |
| Cable Outlet Minimum/Maximum                                                                                                                    | Min = 0.75mm <sup>2</sup> Max = 2.5mm <sup>2</sup>                                                            |                                                                                                                                                                                          |
| Standard/Approval                                                                                                                               | BS EN 60669-1                                                                                                 |                                                                                                                                                                                          |
| Patents and Trademarks                                                                                                                          | Hartland is a Registered Trade Mark No. 2344778                                                               |                                                                                                                                                                                          |
| All products listed conform to current British or<br>European standard and the product information is<br>correct at the time of going to press. | All accessories are manufactured under an accredited BS EN ISO 9001 : 2015 Quality Management System.         | It is the policy of the company to improve products<br>as part of our development programme.<br>Therefore, we reserve the right to alter designs<br>and dimensions without prior notice. |
| Illustrations and diagrams are reproduced within the limitations of reproduction and printing process and are not binding.                      | Due to manufacturing processes we cannot guarantee an exact colour match and shadings of of certain finishes. | Correct as at 16 October 2018 12:54 PM E&OE                                                                                                                                              |