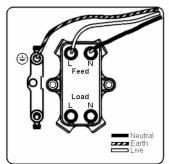

## **Dimensions**

|                                                                                                                                                 |                                                                                                               | 811.0                                                                                                                                                                                    |
|-------------------------------------------------------------------------------------------------------------------------------------------------|---------------------------------------------------------------------------------------------------------------|------------------------------------------------------------------------------------------------------------------------------------------------------------------------------------------|
| Primary Range                                                                                                                                   | Hartland                                                                                                      |                                                                                                                                                                                          |
| Insert Type                                                                                                                                     | 1 gang 20AX Double Pole Rocker + Neon + Cable Outlet                                                          |                                                                                                                                                                                          |
| Plate Finish                                                                                                                                    | Hartland Box Polished Brass                                                                                   |                                                                                                                                                                                          |
| Insert Colour                                                                                                                                   | White/White                                                                                                   |                                                                                                                                                                                          |
| EAN13 Barcode                                                                                                                                   | 5017503210855                                                                                                 |                                                                                                                                                                                          |
| Dimensions (Nominal)                                                                                                                            | Single: Height = 88.0mm Width = 88.0mm Depth = 5.0mm                                                          |                                                                                                                                                                                          |
| Fixing Hole Centres                                                                                                                             | Box Fixing = 60.3mm Grid Fixing = N/A                                                                         |                                                                                                                                                                                          |
| Minimum Wall Box Depth                                                                                                                          | 35mm                                                                                                          |                                                                                                                                                                                          |
| Switched Poles                                                                                                                                  | Double                                                                                                        |                                                                                                                                                                                          |
| Current Rating                                                                                                                                  | 20AX                                                                                                          |                                                                                                                                                                                          |
| Voltage                                                                                                                                         | 220/250V AC                                                                                                   |                                                                                                                                                                                          |
| Maximum Load                                                                                                                                    | 20 Amp inductive                                                                                              |                                                                                                                                                                                          |
| Mains Frequency                                                                                                                                 | 50Hz                                                                                                          |                                                                                                                                                                                          |
| IP Rating                                                                                                                                       | IP2XD                                                                                                         |                                                                                                                                                                                          |
| Contact Gap Minimum                                                                                                                             | 3mm                                                                                                           |                                                                                                                                                                                          |
| Terminal Capacity 1                                                                                                                             | 3 x 2.5mm2                                                                                                    |                                                                                                                                                                                          |
| Terminal Capacity 2                                                                                                                             | 2 x 4mm2 Multi Strand                                                                                         |                                                                                                                                                                                          |
| Terminal Capacity 3                                                                                                                             | 1 x 6mm2                                                                                                      |                                                                                                                                                                                          |
| Earth Terminal Capacity 1                                                                                                                       | 6 x 1mm2                                                                                                      |                                                                                                                                                                                          |
| Earth Terminal Capacity 2                                                                                                                       | 5 x 1.5mm2                                                                                                    |                                                                                                                                                                                          |
| Earth Terminal Capacity 3                                                                                                                       | 3 x 2.5mm2                                                                                                    |                                                                                                                                                                                          |
| Earth Terminal Capacity 4                                                                                                                       | 2 x 4mm2 Multi-strand                                                                                         |                                                                                                                                                                                          |
| Earth Terminal Capacity 5                                                                                                                       | 1 x 6mm2                                                                                                      |                                                                                                                                                                                          |
| Product Class 1                                                                                                                                 | Must be earthed                                                                                               |                                                                                                                                                                                          |
| Ambient Operating Temperature                                                                                                                   | -5° to +40°C                                                                                                  |                                                                                                                                                                                          |
| Recommended Location                                                                                                                            | Internal Use Only                                                                                             |                                                                                                                                                                                          |
| Maximum Installation Altitude                                                                                                                   | 2000m                                                                                                         |                                                                                                                                                                                          |
| Cable Outlet Minimum/Maximum                                                                                                                    | Min = 0.75mm <sup>2</sup> Max = 2.5mm <sup>2</sup>                                                            |                                                                                                                                                                                          |
| Standard/Approval                                                                                                                               | BS EN 60669-1                                                                                                 |                                                                                                                                                                                          |
| Patents and Trademarks                                                                                                                          | Hartland is a Registered Trade Mark No. 2344778                                                               |                                                                                                                                                                                          |
| All products listed conform to current British or<br>European standard and the product information is<br>correct at the time of going to press. | All accessories are manufactured under an accredited BS EN ISO 9001 : 2015 Quality Management System.         | It is the policy of the company to improve products<br>as part of our development programme.<br>Therefore, we reserve the right to alter designs<br>and dimensions without prior notice. |
| Illustrations and diagrams are reproduced within the limitations of reproduction and printing process and are not binding.                      | Due to manufacturing processes we cannot guarantee an exact colour match and shadings of of certain finishes. | Correct as at 16 October 2018 12:54 PM E&OE                                                                                                                                              |