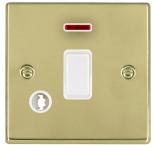

## 71DPNCWH-W

Hartland Polished Brass 1 gang 20AX Double Pole Rocker and Neon and Cable Outlet White/White

## Item Image