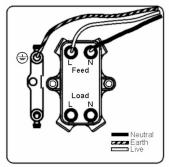

## **Dimensions**

|                                                                                                                                                 | Live                                                                                                          | <i>i</i>                                                                                                                                                                         |
|-------------------------------------------------------------------------------------------------------------------------------------------------|---------------------------------------------------------------------------------------------------------------|----------------------------------------------------------------------------------------------------------------------------------------------------------------------------------|
| Primary Range                                                                                                                                   | Hartland                                                                                                      |                                                                                                                                                                                  |
| Insert Type                                                                                                                                     | 1 gang 20AX Double Pole Rocker + Neon + Cable Outlet                                                          |                                                                                                                                                                                  |
| Plate Finish                                                                                                                                    | Hartland Box Polished Brass                                                                                   |                                                                                                                                                                                  |
| Insert Colour                                                                                                                                   | Black/Black                                                                                                   |                                                                                                                                                                                  |
| EAN13 Barcode                                                                                                                                   | 5017503211852                                                                                                 |                                                                                                                                                                                  |
| Dimensions (Nominal)                                                                                                                            | Single: Height = 88.0mm Width = 88.0mm Depth = 5.0mm                                                          |                                                                                                                                                                                  |
| Fixing Hole Centres                                                                                                                             | Box Fixing = 60.3mm Grid Fixing = N/A                                                                         |                                                                                                                                                                                  |
| Minimum Wall Box Depth                                                                                                                          | 35mm                                                                                                          |                                                                                                                                                                                  |
| Switched Poles                                                                                                                                  | Double                                                                                                        |                                                                                                                                                                                  |
| Current Rating                                                                                                                                  | 20AX                                                                                                          |                                                                                                                                                                                  |
| Voltage                                                                                                                                         | 220/250V AC                                                                                                   |                                                                                                                                                                                  |
| Maximum Load                                                                                                                                    | 20 Amp inductive                                                                                              |                                                                                                                                                                                  |
| Mains Frequency                                                                                                                                 | 50Hz                                                                                                          |                                                                                                                                                                                  |
| IP Rating                                                                                                                                       | IP2XD                                                                                                         |                                                                                                                                                                                  |
| Contact Gap Minimum                                                                                                                             | 3mm                                                                                                           |                                                                                                                                                                                  |
| Terminal Capacity 1                                                                                                                             | 3 x 2.5mm2                                                                                                    |                                                                                                                                                                                  |
| Terminal Capacity 2                                                                                                                             | 2 x 4mm2 Multi Strand                                                                                         |                                                                                                                                                                                  |
| Terminal Capacity 3                                                                                                                             | 1 x 6mm2                                                                                                      |                                                                                                                                                                                  |
| Earth Terminal Capacity 1                                                                                                                       | 6 x 1mm2                                                                                                      |                                                                                                                                                                                  |
| Earth Terminal Capacity 2                                                                                                                       | 5 x 1.5mm2                                                                                                    |                                                                                                                                                                                  |
| Earth Terminal Capacity 3                                                                                                                       | 3 x 2.5mm2                                                                                                    |                                                                                                                                                                                  |
| Earth Terminal Capacity 4                                                                                                                       | 2 x 4mm2 Multi-strand                                                                                         |                                                                                                                                                                                  |
| Earth Terminal Capacity 5                                                                                                                       | 1 x 6mm2                                                                                                      |                                                                                                                                                                                  |
| Product Class 1                                                                                                                                 | Must be earthed                                                                                               |                                                                                                                                                                                  |
| Ambient Operating Temperature                                                                                                                   | -5° to +40°C                                                                                                  |                                                                                                                                                                                  |
| Recommended Location                                                                                                                            | Internal Use Only                                                                                             |                                                                                                                                                                                  |
| Maximum Installation Altitude                                                                                                                   | 2000m                                                                                                         |                                                                                                                                                                                  |
| Cable Outlet Minimum/Maximum                                                                                                                    | Min = 0.75mm <sup>2</sup> Max = 2.5mm <sup>2</sup>                                                            |                                                                                                                                                                                  |
| Standard/Approval                                                                                                                               | BS EN 60669-1                                                                                                 |                                                                                                                                                                                  |
| Patents and Trademarks                                                                                                                          | Hartland is a Registered Trade Mark No. 2344778                                                               |                                                                                                                                                                                  |
| All products listed conform to current British or<br>European standard and the product information is<br>correct at the time of going to press. | All accessories are manufactured under an accredited BS EN ISO 9001 : 2015 Quality Management System.         | It is the policy of the company to improve products as part of our development programme.  Therefore, we reserve the right to alter designs and dimensions without prior notice. |
| Illustrations and diagrams are reproduced within<br>the limitations of reproduction and printing<br>process and are not binding.                | Due to manufacturing processes we cannot guarantee an exact colour match and shadings of of certain finishes. | Correct as at 16 October 2018 12:54 PM<br>E&OE                                                                                                                                   |