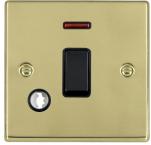

## 71DPNCBL-B

Hartland Polished Brass 1 gang 20AX Double Pole Rocker and Neon and Cable Outlet Black/Black