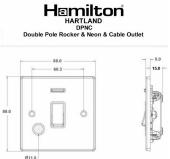

## **Dimensions**

|                                                                                                                                                 | Live                                                                                                          | <i>i</i>                                                                                                                                                                         |
|-------------------------------------------------------------------------------------------------------------------------------------------------|---------------------------------------------------------------------------------------------------------------|----------------------------------------------------------------------------------------------------------------------------------------------------------------------------------|
| Primary Range                                                                                                                                   | Hartland                                                                                                      |                                                                                                                                                                                  |
| Insert Type                                                                                                                                     | 1 gang 20AX Double Pole Rocker + Neon + Cable Outlet                                                          |                                                                                                                                                                                  |
| Plate Finish                                                                                                                                    | Hartland Box Polished Brass                                                                                   |                                                                                                                                                                                  |
| Insert Colour                                                                                                                                   | Black/Black                                                                                                   |                                                                                                                                                                                  |
| EAN13 Barcode                                                                                                                                   | 5017503211852                                                                                                 |                                                                                                                                                                                  |
| Dimensions (Nominal)                                                                                                                            | Single: Height = 88.0mm Width = 88.0mm Depth = 5.0mm                                                          |                                                                                                                                                                                  |
| Fixing Hole Centres                                                                                                                             | Box Fixing = 60.3mm Grid Fixing = N/A                                                                         |                                                                                                                                                                                  |
| Minimum Wall Box Depth                                                                                                                          | 35mm                                                                                                          |                                                                                                                                                                                  |
| Switched Poles                                                                                                                                  | Double                                                                                                        |                                                                                                                                                                                  |
| Current Rating                                                                                                                                  | 20AX                                                                                                          |                                                                                                                                                                                  |
| Voltage                                                                                                                                         | 220/250V AC                                                                                                   |                                                                                                                                                                                  |
| Maximum Load                                                                                                                                    | 20 Amp inductive                                                                                              |                                                                                                                                                                                  |
| Mains Frequency                                                                                                                                 | 50Hz                                                                                                          |                                                                                                                                                                                  |
| IP Rating                                                                                                                                       | IP2XD                                                                                                         |                                                                                                                                                                                  |
| Contact Gap Minimum                                                                                                                             | 3mm                                                                                                           |                                                                                                                                                                                  |
| Terminal Capacity 1                                                                                                                             | 3 x 2.5mm2                                                                                                    |                                                                                                                                                                                  |
| Terminal Capacity 2                                                                                                                             | 2 x 4mm2 Multi Strand                                                                                         |                                                                                                                                                                                  |
| Terminal Capacity 3                                                                                                                             | 1 x 6mm2                                                                                                      |                                                                                                                                                                                  |
| Earth Terminal Capacity 1                                                                                                                       | 6 x 1mm2                                                                                                      |                                                                                                                                                                                  |
| Earth Terminal Capacity 2                                                                                                                       | 5 x 1.5mm2                                                                                                    |                                                                                                                                                                                  |
| Earth Terminal Capacity 3                                                                                                                       | 3 x 2.5mm2                                                                                                    |                                                                                                                                                                                  |
| Earth Terminal Capacity 4                                                                                                                       | 2 x 4mm2 Multi-strand                                                                                         |                                                                                                                                                                                  |
| Earth Terminal Capacity 5                                                                                                                       | 1 x 6mm2                                                                                                      |                                                                                                                                                                                  |
| Product Class 1                                                                                                                                 | Must be earthed                                                                                               |                                                                                                                                                                                  |
| Ambient Operating Temperature                                                                                                                   | -5° to +40°C                                                                                                  |                                                                                                                                                                                  |
| Recommended Location                                                                                                                            | Internal Use Only                                                                                             |                                                                                                                                                                                  |
| Maximum Installation Altitude                                                                                                                   | 2000m                                                                                                         |                                                                                                                                                                                  |
| Cable Outlet Minimum/Maximum                                                                                                                    | Min = 0.75mm <sup>2</sup> Max = 2.5mm <sup>2</sup>                                                            |                                                                                                                                                                                  |
| Standard/Approval                                                                                                                               | BS EN 60669-1                                                                                                 |                                                                                                                                                                                  |
| Patents and Trademarks                                                                                                                          | Hartland is a Registered Trade Mark No. 2344778                                                               |                                                                                                                                                                                  |
| All products listed conform to current British or<br>European standard and the product information is<br>correct at the time of going to press. | All accessories are manufactured under an accredited BS EN ISO 9001 : 2015 Quality Management System.         | It is the policy of the company to improve products as part of our development programme.  Therefore, we reserve the right to alter designs and dimensions without prior notice. |
| Illustrations and diagrams are reproduced within<br>the limitations of reproduction and printing<br>process and are not binding.                | Due to manufacturing processes we cannot guarantee an exact colour match and shadings of of certain finishes. | Correct as at 16 October 2018 12:54 PM<br>E&OE                                                                                                                                   |