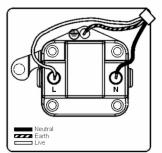

## Hartland CFX Polished Brass 1 gang 2A Unswitched Socket White

Item Image

Wiring

**Dimensions** 

| Primary Range                                                                                                                                   | Hartland CFX                                                                                                                   |                                                                                                                                                                                  |
|-------------------------------------------------------------------------------------------------------------------------------------------------|--------------------------------------------------------------------------------------------------------------------------------|----------------------------------------------------------------------------------------------------------------------------------------------------------------------------------|
| Insert Type                                                                                                                                     | 1 gang 2A Unswitched Socket                                                                                                    |                                                                                                                                                                                  |
| Plate Finish                                                                                                                                    | Hartland CFX Polished Brass                                                                                                    |                                                                                                                                                                                  |
| Insert Colour                                                                                                                                   | White                                                                                                                          |                                                                                                                                                                                  |
| EAN13 Barcode                                                                                                                                   | 5017504240042                                                                                                                  |                                                                                                                                                                                  |
| Dimensions (Nominal)                                                                                                                            | Single: Height = 86.0mm Width = 86.0mm Depth = 5.0mm                                                                           |                                                                                                                                                                                  |
| Fixing Hole Centres                                                                                                                             | Box Fixing = 60.3mm Grid Fixing = CFX Clips                                                                                    |                                                                                                                                                                                  |
| Minimum Wall Box Depth                                                                                                                          | 35mm                                                                                                                           |                                                                                                                                                                                  |
| Switched Poles                                                                                                                                  | None                                                                                                                           |                                                                                                                                                                                  |
| Current Rating                                                                                                                                  | 2 Amp                                                                                                                          |                                                                                                                                                                                  |
| Voltage                                                                                                                                         | 220/250V AC                                                                                                                    |                                                                                                                                                                                  |
| Maximum Load                                                                                                                                    | 2 Amp                                                                                                                          |                                                                                                                                                                                  |
| Mains Frequency                                                                                                                                 | 50Hz                                                                                                                           |                                                                                                                                                                                  |
| IP Rating                                                                                                                                       | IP2XD                                                                                                                          |                                                                                                                                                                                  |
| Contact Gap Minimum                                                                                                                             | None                                                                                                                           |                                                                                                                                                                                  |
| Terminal Capacity 1                                                                                                                             | 5 x 1mm2                                                                                                                       |                                                                                                                                                                                  |
| Terminal Capacity 2                                                                                                                             | 4 x 1.5mm2                                                                                                                     |                                                                                                                                                                                  |
| Terminal Capacity 3                                                                                                                             | 2 x 2.5mm2                                                                                                                     |                                                                                                                                                                                  |
| Terminal Capacity 4                                                                                                                             | 1 x 4mm2                                                                                                                       |                                                                                                                                                                                  |
| Earth Terminal Capacity 1                                                                                                                       | 5 x 1mm2                                                                                                                       |                                                                                                                                                                                  |
| Earth Terminal Capacity 2                                                                                                                       | 4 x 1.5mm2                                                                                                                     |                                                                                                                                                                                  |
| Earth Terminal Capacity 3                                                                                                                       | 2 x 2.5mm2                                                                                                                     |                                                                                                                                                                                  |
| Earth Terminal Capacity 4                                                                                                                       | 1 x 4mm2                                                                                                                       |                                                                                                                                                                                  |
| Product Class 1                                                                                                                                 | Must be earthed                                                                                                                |                                                                                                                                                                                  |
| Ambient Operating Temperature                                                                                                                   | -5° to +40°C                                                                                                                   |                                                                                                                                                                                  |
| Recommended Location                                                                                                                            | Internal Use Only                                                                                                              |                                                                                                                                                                                  |
| Maximum Installation Altitude                                                                                                                   | 2000m                                                                                                                          |                                                                                                                                                                                  |
| Standard/Approval                                                                                                                               | BS 546                                                                                                                         |                                                                                                                                                                                  |
| Additional Notes                                                                                                                                | Shuttered: Yes                                                                                                                 |                                                                                                                                                                                  |
| Patents and Trademarks                                                                                                                          | CFX is a Registered Trade Mark No 2398667 Hartland CFX is a Registered Design under Reference Nos. R21 = 3023446 SS2 = 3023445 |                                                                                                                                                                                  |
| All products listed conform to current British or<br>European standard and the product information is<br>correct at the time of going to press. | All accessories are manufactured under an accredited BS EN ISO 9001 : 2015 Quality Management System.                          | It is the policy of the company to improve products as part of our development programme.  Therefore, we reserve the right to alter designs and dimensions without prior notice. |
| Illustrations and diagrams are reproduced within the limitations of reproduction and printing process and are not binding                       | Due to manufacturing processes we cannot guarantee an exact colour match and shadings of of certain finishes                   | Correct as at 16 October 2018 12:37 PM<br>E&OE                                                                                                                                   |