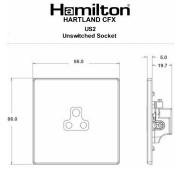

## Hartland CFX Polished Brass 1 gang 2A Unswitched Socket White

Item Image

Wiring

**Dimensions** 

| Primary Range                                                                                                                                   | Hartland CFX                                                                                                                   |                                                                                                                                                                                  |
|-------------------------------------------------------------------------------------------------------------------------------------------------|--------------------------------------------------------------------------------------------------------------------------------|----------------------------------------------------------------------------------------------------------------------------------------------------------------------------------|
| Insert Type                                                                                                                                     | 1 gang 2A Unswitched Socket                                                                                                    |                                                                                                                                                                                  |
| Plate Finish                                                                                                                                    | Hartland CFX Polished Brass                                                                                                    |                                                                                                                                                                                  |
| Insert Colour                                                                                                                                   | White                                                                                                                          |                                                                                                                                                                                  |
| EAN13 Barcode                                                                                                                                   | 5017504240042                                                                                                                  |                                                                                                                                                                                  |
| Dimensions (Nominal)                                                                                                                            | Single: Height = 86.0mm Width = 86.0mm Depth = 5.0mm                                                                           |                                                                                                                                                                                  |
| Fixing Hole Centres                                                                                                                             | Box Fixing = 60.3mm Grid Fixing = CFX Clips                                                                                    |                                                                                                                                                                                  |
| Minimum Wall Box Depth                                                                                                                          | 35mm                                                                                                                           |                                                                                                                                                                                  |
| Switched Poles                                                                                                                                  | None                                                                                                                           |                                                                                                                                                                                  |
| Current Rating                                                                                                                                  | 2 Amp                                                                                                                          |                                                                                                                                                                                  |
| Voltage                                                                                                                                         | 220/250V AC                                                                                                                    |                                                                                                                                                                                  |
| Maximum Load                                                                                                                                    | 2 Amp                                                                                                                          |                                                                                                                                                                                  |
| Mains Frequency                                                                                                                                 | 50Hz                                                                                                                           |                                                                                                                                                                                  |
| IP Rating                                                                                                                                       | IP2XD                                                                                                                          |                                                                                                                                                                                  |
| Contact Gap Minimum                                                                                                                             | None                                                                                                                           |                                                                                                                                                                                  |
| Terminal Capacity 1                                                                                                                             | 5 x 1mm2                                                                                                                       |                                                                                                                                                                                  |
| Terminal Capacity 2                                                                                                                             | 4 x 1.5mm2                                                                                                                     |                                                                                                                                                                                  |
| Terminal Capacity 3                                                                                                                             | 2 x 2.5mm2                                                                                                                     |                                                                                                                                                                                  |
| Terminal Capacity 4                                                                                                                             | 1 x 4mm2                                                                                                                       |                                                                                                                                                                                  |
| Earth Terminal Capacity 1                                                                                                                       | 5 x 1mm2                                                                                                                       |                                                                                                                                                                                  |
| Earth Terminal Capacity 2                                                                                                                       | 4 x 1.5mm2                                                                                                                     |                                                                                                                                                                                  |
| Earth Terminal Capacity 3                                                                                                                       | 2 x 2.5mm2                                                                                                                     |                                                                                                                                                                                  |
| Earth Terminal Capacity 4                                                                                                                       | 1 x 4mm2                                                                                                                       |                                                                                                                                                                                  |
| Product Class 1                                                                                                                                 | Must be earthed                                                                                                                |                                                                                                                                                                                  |
| Ambient Operating Temperature                                                                                                                   | -5° to +40°C                                                                                                                   |                                                                                                                                                                                  |
| Recommended Location                                                                                                                            | Internal Use Only                                                                                                              |                                                                                                                                                                                  |
| Maximum Installation Altitude                                                                                                                   | 2000m                                                                                                                          |                                                                                                                                                                                  |
| Standard/Approval                                                                                                                               | BS 546                                                                                                                         |                                                                                                                                                                                  |
| Additional Notes                                                                                                                                | Shuttered: Yes                                                                                                                 |                                                                                                                                                                                  |
| Patents and Trademarks                                                                                                                          | CFX is a Registered Trade Mark No 2398667 Hartland CFX is a Registered Design under Reference Nos. R21 = 3023446 SS2 = 3023445 |                                                                                                                                                                                  |
| All products listed conform to current British or<br>European standard and the product information is<br>correct at the time of going to press. | All accessories are manufactured under an accredited BS EN ISO 9001 : 2015 Quality Management System.                          | It is the policy of the company to improve products as part of our development programme.  Therefore, we reserve the right to alter designs and dimensions without prior notice. |
| Illustrations and diagrams are reproduced within the limitations of reproduction and printing process and are not binding                       | Due to manufacturing processes we cannot guarantee an exact colour match and shadings of of certain finishes                   | Correct as at 16 October 2018 12:37 PM<br>E&OE                                                                                                                                   |