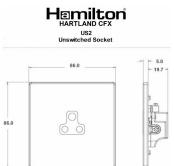

### Dimensions

| Primary Range                                                                                                                                   | Hartland CFX                                                                                                                   |                                                                                                                                                                                  |
|-------------------------------------------------------------------------------------------------------------------------------------------------|--------------------------------------------------------------------------------------------------------------------------------|----------------------------------------------------------------------------------------------------------------------------------------------------------------------------------|
| Insert Type                                                                                                                                     | 1 gang 2A Unswitched Socket                                                                                                    |                                                                                                                                                                                  |
| Plate Finish                                                                                                                                    | Hartland CFX Polished Brass                                                                                                    |                                                                                                                                                                                  |
| Insert Colour                                                                                                                                   | Black                                                                                                                          |                                                                                                                                                                                  |
| EAN13 Barcode                                                                                                                                   | 5017504241049                                                                                                                  |                                                                                                                                                                                  |
| Dimensions (Nominal)                                                                                                                            | Single: Height = 86.0mm Width = 86.0mm Depth = 5.0mm                                                                           |                                                                                                                                                                                  |
| Fixing Hole Centres                                                                                                                             | Box Fixing = 60.3mm Grid Fixing = CFX Clips                                                                                    |                                                                                                                                                                                  |
| Minimum Wall Box Depth                                                                                                                          | 35mm                                                                                                                           |                                                                                                                                                                                  |
| Switched Poles                                                                                                                                  | None                                                                                                                           |                                                                                                                                                                                  |
| Current Rating                                                                                                                                  | 2 Amp                                                                                                                          |                                                                                                                                                                                  |
| Voltage                                                                                                                                         | 220/250V AC                                                                                                                    |                                                                                                                                                                                  |
| Maximum Load                                                                                                                                    | 2 Amp                                                                                                                          |                                                                                                                                                                                  |
| Mains Frequency                                                                                                                                 | 50Hz                                                                                                                           |                                                                                                                                                                                  |
| IP Rating                                                                                                                                       | IP2XD                                                                                                                          |                                                                                                                                                                                  |
| Contact Gap Minimum                                                                                                                             | None                                                                                                                           |                                                                                                                                                                                  |
| Terminal Capacity 1                                                                                                                             | 5 x 1mm2                                                                                                                       |                                                                                                                                                                                  |
| Terminal Capacity 2                                                                                                                             | 4 x 1.5mm2                                                                                                                     |                                                                                                                                                                                  |
| Terminal Capacity 3                                                                                                                             | 2 x 2.5mm2                                                                                                                     |                                                                                                                                                                                  |
| Terminal Capacity 4                                                                                                                             | 1 x 4mm2                                                                                                                       |                                                                                                                                                                                  |
| Earth Terminal Capacity 1                                                                                                                       | 5 x 1mm2                                                                                                                       |                                                                                                                                                                                  |
| Earth Terminal Capacity 2                                                                                                                       | 4 x 1.5mm2                                                                                                                     |                                                                                                                                                                                  |
| Earth Terminal Capacity 3                                                                                                                       | 2 x 2.5mm2                                                                                                                     |                                                                                                                                                                                  |
| Earth Terminal Capacity 4                                                                                                                       | 1 x 4mm2                                                                                                                       |                                                                                                                                                                                  |
| Product Class 1                                                                                                                                 | Must be earthed                                                                                                                |                                                                                                                                                                                  |
| Ambient Operating Temperature                                                                                                                   | -5° to +40°C                                                                                                                   |                                                                                                                                                                                  |
| Recommended Location                                                                                                                            | Internal Use Only                                                                                                              |                                                                                                                                                                                  |
| Maximum Installation Altitude                                                                                                                   | 2000m                                                                                                                          |                                                                                                                                                                                  |
| Standard/Approval                                                                                                                               | BS 546                                                                                                                         |                                                                                                                                                                                  |
| Additional Notes                                                                                                                                | Shuttered: Yes                                                                                                                 |                                                                                                                                                                                  |
| Patents and Trademarks                                                                                                                          | CFX is a Registered Trade Mark No 2398667 Hartland CFX is a Registered Design under Reference Nos. R21 = 3023446 SS2 = 3023445 |                                                                                                                                                                                  |
| All products listed conform to current British or<br>European standard and the product information is<br>correct at the time of going to press. | All accessories are manufactured under an accredited BS EN ISO 9001 : 2015 Quality Management System.                          | It is the policy of the company to improve products as part of our development programme.  Therefore, we reserve the right to alter designs and dimensions without prior notice. |
| Illustrations and diagrams are reproduced within the limitations of reproduction and printing process and are not binding                       | Due to manufacturing processes we cannot guarantee an exact colour match and shadings of of certain finishes                   | Correct as at 16 October 2018 12:37 PM<br>E&OE                                                                                                                                   |