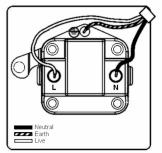

# making connections beautifully

Wiring Accessories • Circuit Protection • Smart Lighting Control & Multi-room Audio

## **71CUS2B**

Hartland CFX Polished Brass 1 gang 2A Unswitched Socket Black

## Item Image



## Wiring



### Dimensions



| Primary Range                                                                                                                                   | Hartland CFX                                                                                                                   |                                                                                                                                                                                  |
|-------------------------------------------------------------------------------------------------------------------------------------------------|--------------------------------------------------------------------------------------------------------------------------------|------------------------------------------------