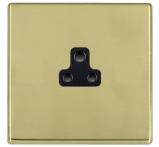

## **71CUS2B**

Hartland CFX Polished Brass 1 gang 2A Unswitched Socket Black

## Item Image