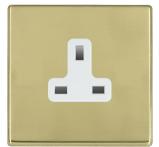

#### 71CUS13W

Hartland CFX Polished Brass 1 gang 13A Unswitched Socket White

## Item Image