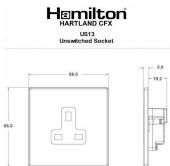

#### Dimensions

| Primary Range                                                                                                                                   | Hartland CFX                                                                                                                   |                                                                                                                                                                                          |
|-------------------------------------------------------------------------------------------------------------------------------------------------|--------------------------------------------------------------------------------------------------------------------------------|------------------------------------------------------------------------------------------------------------------------------------------------------------------------------------------|
| Insert Type                                                                                                                                     | 1 gang 13A Unswitched Socket                                                                                                   |                                                                                                                                                                                          |
| Plate Finish                                                                                                                                    | Hartland CFX Polished Brass                                                                                                    |                                                                                                                                                                                          |
| Insert Colour                                                                                                                                   | White                                                                                                                          |                                                                                                                                                                                          |
| EAN13 Barcode                                                                                                                                   | 5017504009236                                                                                                                  |                                                                                                                                                                                          |
| Dimensions (Nominal)                                                                                                                            | Single: Height = 86.0mm Width = 86.0mm Depth = 5.0mm                                                                           |                                                                                                                                                                                          |
| Fixing Hole Centres                                                                                                                             | Box Fixing = 60.3mm Grid Fixing = CFX Clips                                                                                    |                                                                                                                                                                                          |
| Minimum Wall Box Depth                                                                                                                          | 35mm                                                                                                                           |                                                                                                                                                                                          |
| Switched Poles                                                                                                                                  | None                                                                                                                           |                                                                                                                                                                                          |
| Current Rating                                                                                                                                  | 13 Amp                                                                                                                         |                                                                                                                                                                                          |
| Voltage                                                                                                                                         | 220/250V AC                                                                                                                    |                                                                                                                                                                                          |
| Maximum Load                                                                                                                                    | 13 Amp                                                                                                                         |                                                                                                                                                                                          |
| Mains Frequency                                                                                                                                 | 50Hz                                                                                                                           |                                                                                                                                                                                          |
| IP Rating                                                                                                                                       | IP2XD                                                                                                                          |                                                                                                                                                                                          |
| Contact Gap Minimum                                                                                                                             | None                                                                                                                           |                                                                                                                                                                                          |
| Terminal Capacity 1                                                                                                                             | 3 x 2.5mm2                                                                                                                     |                                                                                                                                                                                          |
| Terminal Capacity 2                                                                                                                             | 3 x 4mm2                                                                                                                       |                                                                                                                                                                                          |
| Terminal Capacity 3                                                                                                                             | 2 x 6mm2 Multi-Strand                                                                                                          |                                                                                                                                                                                          |
| Terminal Capacity 4                                                                                                                             | 1 x 10mm2                                                                                                                      |                                                                                                                                                                                          |
| Earth Terminal Capacity 1                                                                                                                       | 3 x 2.5mm2                                                                                                                     |                                                                                                                                                                                          |
| Earth Terminal Capacity 2                                                                                                                       | 3 x 4mm2                                                                                                                       |                                                                                                                                                                                          |
| Earth Terminal Capacity 3                                                                                                                       | 2 x 6mm2 Multi-strand                                                                                                          |                                                                                                                                                                                          |
| Earth Terminal Capacity 4                                                                                                                       | 1 x 10mm2                                                                                                                      |                                                                                                                                                                                          |
| Product Class 1                                                                                                                                 | Must be earthed                                                                                                                |                                                                                                                                                                                          |
| Ambient Operating Temperature                                                                                                                   | -5° to +40°C                                                                                                                   |                                                                                                                                                                                          |
| Recommended Location                                                                                                                            | Internal Use Only                                                                                                              |                                                                                                                                                                                          |
| Maximum Installation Altitude                                                                                                                   | 2000m                                                                                                                          |                                                                                                                                                                                          |
| Standard/Approval                                                                                                                               | BS 1363-2                                                                                                                      |                                                                                                                                                                                          |
| Additional Notes                                                                                                                                | Shuttered: Yes                                                                                                                 |                                                                                                                                                                                          |
| Patents and Trademarks                                                                                                                          | CFX is a Registered Trade Mark No 2398667 Hartland CFX is a Registered Design under Reference Nos. R21 = 3023446 SS2 = 3023445 |                                                                                                                                                                                          |
| All products listed conform to current British or<br>European standard and the product information is<br>correct at the time of going to press. | All accessories are manufactured under an accredited BS EN ISO 9001 : 2015 Quality Management System.                          | It is the policy of the company to improve products<br>as part of our development programme.<br>Therefore, we reserve the right to alter designs<br>and dimensions without prior notice. |
| Illustrations and diagrams are reproduced within the limitations of reproduction and printing process and are not binding                       | Due to manufacturing processes we cannot guarantee an exact colour match and shadings of of certain finishes                   | Correct as at 16 October 2018 12:37 PM<br>E&OE                                                                                                                                           |