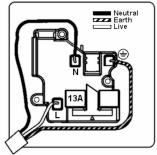

SL

# making connections beautifully

Wiring Accessories • Circuit Protection • Smart Lighting Control & Multi-room Audio

#### 71CUS13W

Hartland CFX Polished Brass 1 gang 13A Unswitched Socket White

## Item Image



## Wiring



#### Dimensions



| Primary Range                                                                                                                                   | Hartland CFX                                                                                                                   |                                                                                                                                                                                          |
|-------------------------------------------------------------------------------------------------------------------------------------------------|--------------------------------------------------------------------------------------------------------------------------------|---------------------------------------