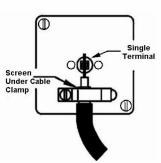

## 71CTVIW

Hartland CFX Polished Brass 1 gang Isolated TV 1in/1out White

Item Image

|                                                                                                                                                 | •                                                                                                                              |                                                                                                                                                                                  |
|-------------------------------------------------------------------------------------------------------------------------------------------------|--------------------------------------------------------------------------------------------------------------------------------|----------------------------------------------------------------------------------------------------------------------------------------------------------------------------------|
| Primary Range                                                                                                                                   | Hartland CFX                                                                                                                   |                                                                                                                                                                                  |
| Insert Type                                                                                                                                     | 1 gang Isolated TV 1in/1out                                                                                                    |                                                                                                                                                                                  |
| Plate Finish                                                                                                                                    | Hartland CFX Polished Brass                                                                                                    |                                                                                                                                                                                  |
| Insert Colour                                                                                                                                   | White                                                                                                                          |                                                                                                                                                                                  |
| EAN13 Barcode                                                                                                                                   | 5017504240622                                                                                                                  |                                                                                                                                                                                  |
| Dimensions (Nominal)                                                                                                                            | Single: Height = 86.0mm Width = 86.0mm Depth = 5.0mm                                                                           |                                                                                                                                                                                  |
| Fixing Hole Centres                                                                                                                             | Box Fixing = 60.3mm Grid Fixing = CFX Clips                                                                                    |                                                                                                                                                                                  |
| Minimum Wall Box Depth                                                                                                                          | 25mm                                                                                                                           |                                                                                                                                                                                  |
| Switched Poles                                                                                                                                  | N/A                                                                                                                            |                                                                                                                                                                                  |
| IP Rating                                                                                                                                       | IP2XD                                                                                                                          |                                                                                                                                                                                  |
| Contact Gap Minimum                                                                                                                             | N/A                                                                                                                            |                                                                                                                                                                                  |
| Earth Terminal Capacity 1                                                                                                                       | 5 x 1mm2                                                                                                                       |                                                                                                                                                                                  |
| Earth Terminal Capacity 2                                                                                                                       | 4 x 1.5mm2                                                                                                                     |                                                                                                                                                                                  |
| Earth Terminal Capacity 3                                                                                                                       | 3 x 2.5mm2                                                                                                                     |                                                                                                                                                                                  |
| Earth Terminal Capacity 4                                                                                                                       | 1 x 4mm2 Multi-strand                                                                                                          |                                                                                                                                                                                  |
| Earth Terminal Capacity 5                                                                                                                       | 1 x 6mm2                                                                                                                       |                                                                                                                                                                                  |
| Product Class 1                                                                                                                                 | Must be earthed (ref BS7671 415.2.1)                                                                                           |                                                                                                                                                                                  |
| Ambient Operating Temperature                                                                                                                   | -5° to +40°C                                                                                                                   |                                                                                                                                                                                  |
| Recommended Location                                                                                                                            | Internal Use Only                                                                                                              |                                                                                                                                                                                  |
| Maximum Installation Altitude                                                                                                                   | 2000m                                                                                                                          |                                                                                                                                                                                  |
| Patents and Trademarks                                                                                                                          | CFX is a Registered Trade Mark No 2398667 Hartland CFX is a Registered Design under Reference Nos. R21 = 3023446 SS2 = 3023445 |                                                                                                                                                                                  |
| All products listed conform to current British or<br>European standard and the product information is<br>correct at the time of going to press. | All accessories are manufactured under an accredited BS EN ISO 9001 : 2015 Quality Management System.                          | It is the policy of the company to improve products as part of our development programme.  Therefore, we reserve the right to alter designs and dimensions without prior notice. |
| Illustrations and diagrams are reproduced within the limitations of reproduction and printing process and are not binding.                      | Due to manufacturing processes we cannot guarantee an exact colour match and shadings of of certain finishes.                  | Correct as at 16 October 2018 12:37 PM<br>E&OE                                                                                                                                   |