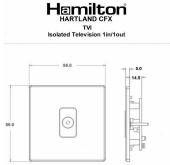

## 71CTVIW

Hartland CFX Polished Brass 1 gang Isolated TV 1in/1out White

Item Image

|                                                                                                                                                 | •                                                                                                                              |                                                                                                                                                                                  |
|-------------------------------------------------------------------------------------------------------------------------------------------------|--------------------------------------------------------------------------------------------------------------------------------|----------------------------------------------------------------------------------------------------------------------------------------------------------------------------------|
| Primary Range                                                                                                                                   | Hartland CFX                                                                                                                   |                                                                                                                                                                                  |
| Insert Type                                                                                                                                     | 1 gang Isolated TV 1in/1out                                                                                                    |                                                                                                                                                                                  |
| Plate Finish                                                                                                                                    | Hartland CFX Polished Brass                                                                                                    |                                                                                                                                                                                  |
| Insert Colour                                                                                                                                   | White                                                                                                                          |                                                                                                                                                                                  |
| EAN13 Barcode                                                                                                                                   | 5017504240622                                                                                                                  |                                                                                                                                                                                  |
| Dimensions (Nominal)                                                                                                                            | Single: Height = 86.0mm Width = 86.0mm Depth = 5.0mm                                                                           |                                                                                                                                                                                  |
| Fixing Hole Centres                                                                                                                             | Box Fixing = 60.3mm Grid Fixing = CFX Clips                                                                                    |                                                                                                                                                                                  |
| Minimum Wall Box Depth                                                                                                                          | 25mm                                                                                                                           |                                                                                                                                                                                  |
| Switched Poles                                                                                                                                  | N/A                                                                                                                            |                                                                                                                                                                                  |
| IP Rating                                                                                                                                       | IP2XD                                                                                                                          |                                                                                                                                                                                  |
| Contact Gap Minimum                                                                                                                             | N/A                                                                                                                            |                                                                                                                                                                                  |
| Earth Terminal Capacity 1                                                                                                                       | 5 x 1mm2                                                                                                                       |                                                                                                                                                                                  |
| Earth Terminal Capacity 2                                                                                                                       | 4 x 1.5mm2                                                                                                                     |                                                                                                                                                                                  |
| Earth Terminal Capacity 3                                                                                                                       | 3 x 2.5mm2                                                                                                                     |                                                                                                                                                                                  |
| Earth Terminal Capacity 4                                                                                                                       | 1 x 4mm2 Multi-strand                                                                                                          |                                                                                                                                                                                  |
| Earth Terminal Capacity 5                                                                                                                       | 1 x 6mm2                                                                                                                       |                                                                                                                                                                                  |
| Product Class 1                                                                                                                                 | Must be earthed (ref BS7671 415.2.1)                                                                                           |                                                                                                                                                                                  |
| Ambient Operating Temperature                                                                                                                   | -5° to +40°C                                                                                                                   |                                                                                                                                                                                  |
| Recommended Location                                                                                                                            | Internal Use Only                                                                                                              |                                                                                                                                                                                  |
| Maximum Installation Altitude                                                                                                                   | 2000m                                                                                                                          |                                                                                                                                                                                  |
| Patents and Trademarks                                                                                                                          | CFX is a Registered Trade Mark No 2398667 Hartland CFX is a Registered Design under Reference Nos. R21 = 3023446 SS2 = 3023445 |                                                                                                                                                                                  |
| All products listed conform to current British or<br>European standard and the product information is<br>correct at the time of going to press. | All accessories are manufactured under an accredited BS EN ISO 9001 : 2015 Quality Management System.                          | It is the policy of the company to improve products as part of our development programme.  Therefore, we reserve the right to alter designs and dimensions without prior notice. |
| Illustrations and diagrams are reproduced within the limitations of reproduction and printing process and are not binding.                      | Due to manufacturing processes we cannot guarantee an exact colour match and shadings of of certain finishes.                  | Correct as at 16 October 2018 12:37 PM<br>E&OE                                                                                                                                   |