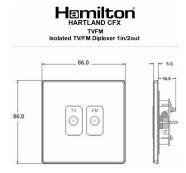

#### Dimensions

| Primary Range                                                                                                                                   | Hartland CFX                                                                                                                   |                                                                                                                                                                                  |
|-------------------------------------------------------------------------------------------------------------------------------------------------|--------------------------------------------------------------------------------------------------------------------------------|----------------------------------------------------------------------------------------------------------------------------------------------------------------------------------|
| Insert Type                                                                                                                                     | Isolated TV/FM Diplexer 1in/2out                                                                                               |                                                                                                                                                                                  |
| Plate Finish                                                                                                                                    | Hartland CFX Polished Brass                                                                                                    |                                                                                                                                                                                  |
| Insert Colour                                                                                                                                   | Black                                                                                                                          |                                                                                                                                                                                  |
| EAN13 Barcode                                                                                                                                   | 5017504241636                                                                                                                  |                                                                                                                                                                                  |
| Dimensions (Nominal)                                                                                                                            | Single: Height = 86.0mm Width = 86.0mm Depth = 5.0mm                                                                           |                                                                                                                                                                                  |
| Fixing Hole Centres                                                                                                                             | Box Fixing = 60.3mm Grid Fixing = CFX Clips                                                                                    |                                                                                                                                                                                  |
| Minimum Wall Box Depth                                                                                                                          | 25mm                                                                                                                           |                                                                                                                                                                                  |
| Switched Poles                                                                                                                                  | N/A                                                                                                                            |                                                                                                                                                                                  |
| IP Rating                                                                                                                                       | IP2XD                                                                                                                          |                                                                                                                                                                                  |
| Contact Gap Minimum                                                                                                                             | N/A                                                                                                                            |                                                                                                                                                                                  |
| Earth Terminal Capacity 1                                                                                                                       | 5 x 1mm2                                                                                                                       |                                                                                                                                                                                  |
| Earth Terminal Capacity 2                                                                                                                       | 4 x 1.5mm2                                                                                                                     |                                                                                                                                                                                  |
| Earth Terminal Capacity 3                                                                                                                       | 3 x 2.5mm2                                                                                                                     |                                                                                                                                                                                  |
| Earth Terminal Capacity 4                                                                                                                       | 1 x 4mm2 Multi-strand                                                                                                          |                                                                                                                                                                                  |
| Earth Terminal Capacity 5                                                                                                                       | 1 x 6mm2                                                                                                                       |                                                                                                                                                                                  |
| Product Class 1                                                                                                                                 | Must be earthed (ref BS7671 415.2.1)                                                                                           |                                                                                                                                                                                  |
| Ambient Operating Temperature                                                                                                                   | -5° to +40°C                                                                                                                   |                                                                                                                                                                                  |
| Recommended Location                                                                                                                            | Internal Use Only                                                                                                              |                                                                                                                                                                                  |
| Maximum Installation Altitude                                                                                                                   | 2000m                                                                                                                          |                                                                                                                                                                                  |
| Patents and Trademarks                                                                                                                          | CFX is a Registered Trade Mark No 2398667 Hartland CFX is a Registered Design under Reference Nos. R21 = 3023446 SS2 = 3023445 |                                                                                                                                                                                  |
| All products listed conform to current British or<br>European standard and the product information is<br>correct at the time of going to press. | All accessories are manufactured under an accredited BS EN ISO 9001 : 2015 Quality Management System.                          | It is the policy of the company to improve products as part of our development programme.  Therefore, we reserve the right to alter designs and dimensions without prior notice. |
| Illustrations and diagrams are reproduced within the limitations of reproduction and printing process and are not binding.                      | Due to manufacturing processes we cannot guarantee an exact colour match and shadings of of certain finishes.                  | Correct as at 16 October 2018 12:37 PM<br>E&OE                                                                                                                                   |