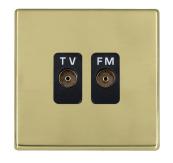

#### 71CTVFMB

Hartland CFX Polished Brass Isolated TV/FM Diplexer 1in/2out Black

## Item Image