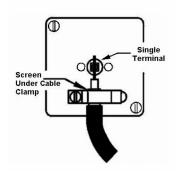

SL

# making connections beautifully

Wiring Accessories • Circuit Protection • Smart Lighting Control & Multi-room Audio

#### 71CTVFMB

Hartland CFX Polished Brass Isolated TV/FM Diplexer 1in/2out Black

## Item Image



## Wiring



#### Dimensions



| Primary Range                                                                                                                                   | Hartland CFX                                                                                                                   |                                                                                                                                                                                  |
|-------------------------------------------------------------------------------------------------------------------------------------------------|--------------------------------------------------------------------------------------------------------------------------------|-----------------------------------------------