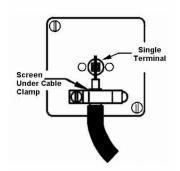

SL

# making connections beautifully

Wiring Accessories • Circuit Protection • Smart Lighting Control & Multi-room Audio

### 71CTVB

Hartland CFX Polished Brass 1 gang Non-Isolated Television 1in/1out Black

# Item Image



## Wiring



### **Dimensions**



| Primary Range                                                                                                                                   | Hartland CFX                                                                                                                   |                                                                                                                                                                                  |
|-------------------------------------------------------------------------------------------------------------------------------------------------|--------------------------------------------------------------------------------------------------------------------------------|--------------------------------------------