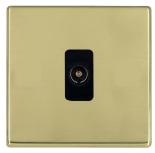

### 71CTVB

Hartland CFX Polished Brass 1 gang Non-Isolated Television 1in/1out Black

# Item Image