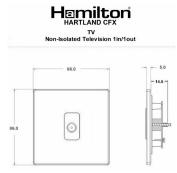

### **Dimensions**

| Primary Range                                                                                                                                   | Hartland CFX                                                                                                                   |                                                                                                                                                                                  |
|-------------------------------------------------------------------------------------------------------------------------------------------------|--------------------------------------------------------------------------------------------------------------------------------|----------------------------------------------------------------------------------------------------------------------------------------------------------------------------------|
| Insert Type                                                                                                                                     | 1 gang Non-Isolated TV 1in/1out                                                                                                |                                                                                                                                                                                  |
| Plate Finish                                                                                                                                    | Hartland CFX Polished Brass                                                                                                    |                                                                                                                                                                                  |
| Insert Colour                                                                                                                                   | Black                                                                                                                          |                                                                                                                                                                                  |
| EAN13 Barcode                                                                                                                                   | 5017504241605                                                                                                                  |                                                                                                                                                                                  |
| Dimensions (Nominal)                                                                                                                            | Single: Height = 86.0mm Width = 86.0mm Depth = 5.0mm                                                                           |                                                                                                                                                                                  |
| Fixing Hole Centres                                                                                                                             | Box Fixing = 60.3mm Grid Fixing = CFX Clips                                                                                    |                                                                                                                                                                                  |
| Minimum Wall Box Depth                                                                                                                          | 25mm                                                                                                                           |                                                                                                                                                                                  |
| Switched Poles                                                                                                                                  | N/A                                                                                                                            |                                                                                                                                                                                  |
| IP Rating                                                                                                                                       | IP2XD                                                                                                                          |                                                                                                                                                                                  |
| Contact Gap Minimum                                                                                                                             | N/A                                                                                                                            |                                                                                                                                                                                  |
| Earth Terminal Capacity 1                                                                                                                       | 5 x 1mm2                                                                                                                       |                                                                                                                                                                                  |
| Earth Terminal Capacity 2                                                                                                                       | 4 x 1.5mm2                                                                                                                     |                                                                                                                                                                                  |
| Earth Terminal Capacity 3                                                                                                                       | 3 x 2.5mm2                                                                                                                     |                                                                                                                                                                                  |
| Earth Terminal Capacity 4                                                                                                                       | 1 x 4mm2 Multi-strand                                                                                                          |                                                                                                                                                                                  |
| Earth Terminal Capacity 5                                                                                                                       | 1 x 6mm2                                                                                                                       |                                                                                                                                                                                  |
| Product Class 1                                                                                                                                 | Must be earthed (ref BS7671 415.2.1)                                                                                           |                                                                                                                                                                                  |
| Ambient Operating Temperature                                                                                                                   | -5° to +40°C                                                                                                                   |                                                                                                                                                                                  |
| Recommended Location                                                                                                                            | Internal Use Only                                                                                                              |                                                                                                                                                                                  |
| Maximum Installation Altitude                                                                                                                   | 2000m                                                                                                                          |                                                                                                                                                                                  |
| Patents and Trademarks                                                                                                                          | CFX is a Registered Trade Mark No 2398667 Hartland CFX is a Registered Design under Reference Nos. R21 = 3023446 SS2 = 3023445 |                                                                                                                                                                                  |
| All products listed conform to current British or<br>European standard and the product information is<br>correct at the time of going to press. | All accessories are manufactured under an accredited BS EN ISO 9001 : 2015 Quality Management System.                          | It is the policy of the company to improve products as part of our development programme.  Therefore, we reserve the right to alter designs and dimensions without prior notice. |
| Illustrations and diagrams are reproduced within the limitations of reproduction and printing process and are not binding.                      | Due to manufacturing processes we cannot guarantee an exact colour match and shadings of of certain finishes.                  | Correct as at 16 October 2018 12:37 PM<br>E&OE                                                                                                                                   |