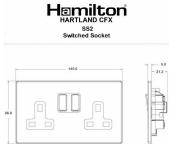

## 71CSS2PB-W

Hartland CFX Polished Brass 2 gang 13A Double Pole Switched Socket Polished Brass/White

TuT

Item Image

Wiring

**Dimensions** 

| Primary Range                                                                                                                                   | Hartland CFX                                                                                                                   |                                                                                                                                                                                  |
|-------------------------------------------------------------------------------------------------------------------------------------------------|--------------------------------------------------------------------------------------------------------------------------------|----------------------------------------------------------------------------------------------------------------------------------------------------------------------------------|
| Insert Type                                                                                                                                     | 2 gang 13A Double Pole Switched Socket                                                                                         |                                                                                                                                                                                  |
| Plate Finish                                                                                                                                    | Hartland CFX Polished Brass                                                                                                    |                                                                                                                                                                                  |
| Insert Colour                                                                                                                                   | Polished Brass/White                                                                                                           |                                                                                                                                                                                  |
| EAN13 Barcode                                                                                                                                   | 5017504243029                                                                                                                  |                                                                                                                                                                                  |
| Dimensions (Nominal)                                                                                                                            | Double: Height = 86.0mm Width = 145.0mm Depth = 5.0mm                                                                          |                                                                                                                                                                                  |
| Fixing Hole Centres                                                                                                                             | Box Fixing = 120.6mm Grid Fixing = CFX Clips                                                                                   |                                                                                                                                                                                  |
| Minimum Wall Box Depth                                                                                                                          | 35mm                                                                                                                           |                                                                                                                                                                                  |
| Switched Poles                                                                                                                                  | Double                                                                                                                         |                                                                                                                                                                                  |
| Current Rating                                                                                                                                  | 13 Amp                                                                                                                         |                                                                                                                                                                                  |
| Voltage                                                                                                                                         | 220/250V AC                                                                                                                    |                                                                                                                                                                                  |
| Maximum Load                                                                                                                                    | 13 Amp                                                                                                                         |                                                                                                                                                                                  |
| Mains Frequency                                                                                                                                 | 50Hz                                                                                                                           |                                                                                                                                                                                  |
| IP Rating                                                                                                                                       | IP2XD                                                                                                                          |                                                                                                                                                                                  |
| Contact Gap Minimum                                                                                                                             | 3mm                                                                                                                            |                                                                                                                                                                                  |
| Terminal Capacity 1                                                                                                                             | 4 x 2.5mm2                                                                                                                     |                                                                                                                                                                                  |
| Terminal Capacity 2                                                                                                                             | 3 x 4mm2                                                                                                                       |                                                                                                                                                                                  |
| Terminal Capacity 3                                                                                                                             | 2 x 6mm2 Multi-Strand                                                                                                          |                                                                                                                                                                                  |
| Terminal Capacity 4                                                                                                                             | 1 x 10mm2                                                                                                                      |                                                                                                                                                                                  |
| Earth Terminal Capacity 1                                                                                                                       | 4 x 2.5mm2                                                                                                                     |                                                                                                                                                                                  |
| Earth Terminal Capacity 2                                                                                                                       | 3 x 4mm2                                                                                                                       |                                                                                                                                                                                  |
| Earth Terminal Capacity 3                                                                                                                       | 2 x 6mm2 Multi-strand                                                                                                          |                                                                                                                                                                                  |
| Earth Terminal Capacity 4                                                                                                                       | 1 x 10mm2                                                                                                                      |                                                                                                                                                                                  |
| Product Class 1                                                                                                                                 | Must be earthed                                                                                                                |                                                                                                                                                                                  |
| Ambient Operating Temperature                                                                                                                   | -5° to +40°C                                                                                                                   |                                                                                                                                                                                  |
| Recommended Location                                                                                                                            | Internal Use Only                                                                                                              |                                                                                                                                                                                  |
| Maximum Installation Altitude                                                                                                                   | 2000m                                                                                                                          |                                                                                                                                                                                  |
| Standard/Approval                                                                                                                               | BS 1363-2                                                                                                                      |                                                                                                                                                                                  |
| Additional Notes                                                                                                                                | Dual Earth: Yes                                                                                                                |                                                                                                                                                                                  |
| Patents and Trademarks                                                                                                                          | CFX is a Registered Trade Mark No 2398667 Hartland CFX is a Registered Design under Reference Nos. R21 = 3023446 SS2 = 3023445 |                                                                                                                                                                                  |
| All products listed conform to current British or<br>European standard and the product information is<br>correct at the time of going to press. | All accessories are manufactured under an accredited BS EN ISO 9001 : 2015 Quality Management System.                          | It is the policy of the company to improve products as part of our development programme.  Therefore, we reserve the right to alter designs and dimensions without prior notice. |
| Illustrations and diagrams are reproduced within the limitations of reproduction and printing                                                   | Due to manufacturing processes we cannot guarantee an exact colour match and shadings of of certain finishes                   | Correct as at 16 October 2018 12:37 PM<br>E&OE                                                                                                                                   |