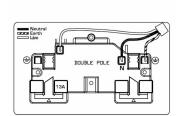

## 71CSS2PB-W

Hartland CFX Polished Brass 2 gang 13A Double Pole Switched Socket Polished Brass/White

TuT

Item Image

Wiring

**Dimensions** 

| Primary Range                                                                                                                                   | Hartland CFX                                                                                                                   |                                                                                                                                                                                  |
|-------------------------------------------------------------------------------------------------------------------------------------------------|--------------------------------------------------------------------------------------------------------------------------------|----------------------------------------------------------------------------------------------------------------------------------------------------------------------------------|
| Insert Type                                                                                                                                     | 2 gang 13A Double Pole Switched Socket                                                                                         |                                                                                                                                                                                  |
| Plate Finish                                                                                                                                    | Hartland CFX Polished Brass                                                                                                    |                                                                                                                                                                                  |
| Insert Colour                                                                                                                                   | Polished Brass/White                                                                                                           |                                                                                                                                                                                  |
| EAN13 Barcode                                                                                                                                   | 5017504243029                                                                                                                  |                                                                                                                                                                                  |
| Dimensions (Nominal)                                                                                                                            | Double: Height = 86.0mm Width = 145.0mm Depth = 5.0mm                                                                          |                                                                                                                                                                                  |
| Fixing Hole Centres                                                                                                                             | Box Fixing = 120.6mm Grid Fixing = CFX Clips                                                                                   |                                                                                                                                                                                  |
| Minimum Wall Box Depth                                                                                                                          | 35mm                                                                                                                           |                                                                                                                                                                                  |
| Switched Poles                                                                                                                                  | Double                                                                                                                         |                                                                                                                                                                                  |
| Current Rating                                                                                                                                  | 13 Amp                                                                                                                         |                                                                                                                                                                                  |
| Voltage                                                                                                                                         | 220/250V AC                                                                                                                    |                                                                                                                                                                                  |
| Maximum Load                                                                                                                                    | 13 Amp                                                                                                                         |                                                                                                                                                                                  |
| Mains Frequency                                                                                                                                 | 50Hz                                                                                                                           |                                                                                                                                                                                  |
| IP Rating                                                                                                                                       | IP2XD                                                                                                                          |                                                                                                                                                                                  |
| Contact Gap Minimum                                                                                                                             | 3mm                                                                                                                            |                                                                                                                                                                                  |
| Terminal Capacity 1                                                                                                                             | 4 x 2.5mm2                                                                                                                     |                                                                                                                                                                                  |
| Terminal Capacity 2                                                                                                                             | 3 x 4mm2                                                                                                                       |                                                                                                                                                                                  |
| Terminal Capacity 3                                                                                                                             | 2 x 6mm2 Multi-Strand                                                                                                          |                                                                                                                                                                                  |
| Terminal Capacity 4                                                                                                                             | 1 x 10mm2                                                                                                                      |                                                                                                                                                                                  |
| Earth Terminal Capacity 1                                                                                                                       | 4 x 2.5mm2                                                                                                                     |                                                                                                                                                                                  |
| Earth Terminal Capacity 2                                                                                                                       | 3 x 4mm2                                                                                                                       |                                                                                                                                                                                  |
| Earth Terminal Capacity 3                                                                                                                       | 2 x 6mm2 Multi-strand                                                                                                          |                                                                                                                                                                                  |
| Earth Terminal Capacity 4                                                                                                                       | 1 x 10mm2                                                                                                                      |                                                                                                                                                                                  |
| Product Class 1                                                                                                                                 | Must be earthed                                                                                                                |                                                                                                                                                                                  |
| Ambient Operating Temperature                                                                                                                   | -5° to +40°C                                                                                                                   |                                                                                                                                                                                  |
| Recommended Location                                                                                                                            | Internal Use Only                                                                                                              |                                                                                                                                                                                  |
| Maximum Installation Altitude                                                                                                                   | 2000m                                                                                                                          |                                                                                                                                                                                  |
| Standard/Approval                                                                                                                               | BS 1363-2                                                                                                                      |                                                                                                                                                                                  |
| Additional Notes                                                                                                                                | Dual Earth: Yes                                                                                                                |                                                                                                                                                                                  |
| Patents and Trademarks                                                                                                                          | CFX is a Registered Trade Mark No 2398667 Hartland CFX is a Registered Design under Reference Nos. R21 = 3023446 SS2 = 3023445 |                                                                                                                                                                                  |
| All products listed conform to current British or<br>European standard and the product information is<br>correct at the time of going to press. | All accessories are manufactured under an accredited BS EN ISO 9001 : 2015 Quality Management System.                          | It is the policy of the company to improve products as part of our development programme.  Therefore, we reserve the right to alter designs and dimensions without prior notice. |
| Illustrations and diagrams are reproduced within the limitations of reproduction and printing                                                   | Due to manufacturing processes we cannot guarantee an exact colour match and shadings of of certain finishes                   | Correct as at 16 October 2018 12:37 PM<br>E&OE                                                                                                                                   |