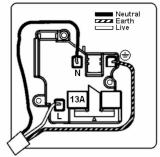

## 71CSS1PB-W

Hartland CFX Polished Brass 1 gang 13A Double Pole Switched Socket Polished Brass/White

Item Image

Wiring

**Dimensions** 

|                                                                                                                                                 | <u> </u>                                                                                                                       |                                                                                                                                                                                  |
|-------------------------------------------------------------------------------------------------------------------------------------------------|--------------------------------------------------------------------------------------------------------------------------------|----------------------------------------------------------------------------------------------------------------------------------------------------------------------------------|
|                                                                                                                                                 |                                                                                                                                |                                                                                                                                                                                  |
| Primary Range                                                                                                                                   | Hartland CFX                                                                                                                   |                                                                                                                                                                                  |
| Insert Type                                                                                                                                     | 1 gang 13A Double Pole Switched Socket                                                                                         |                                                                                                                                                                                  |
| Plate Finish                                                                                                                                    | Hartland CFX Polished Brass                                                                                                    |                                                                                                                                                                                  |
| Insert Colour                                                                                                                                   | Polished Brass/White                                                                                                           |                                                                                                                                                                                  |
| EAN13 Barcode                                                                                                                                   | 5017504243012                                                                                                                  |                                                                                                                                                                                  |
| Dimensions (Nominal)                                                                                                                            | Single: Height = 86.0mm Width = 86.0mm Depth = 5.0mm                                                                           |                                                                                                                                                                                  |
| Fixing Hole Centres                                                                                                                             | Box Fixing = 60.3mm Grid Fixing = CFX Clips                                                                                    |                                                                                                                                                                                  |
| Minimum Wall Box Depth                                                                                                                          | 35mm                                                                                                                           |                                                                                                                                                                                  |
| Switched Poles                                                                                                                                  | Double                                                                                                                         |                                                                                                                                                                                  |
| Current Rating                                                                                                                                  | 13 Amp                                                                                                                         |                                                                                                                                                                                  |
| Voltage                                                                                                                                         | 220/250V AC                                                                                                                    |                                                                                                                                                                                  |
| Maximum Load                                                                                                                                    | 13 Amp                                                                                                                         |                                                                                                                                                                                  |
| Mains Frequency                                                                                                                                 | 50Hz                                                                                                                           |                                                                                                                                                                                  |
| IP Rating                                                                                                                                       | IP2XD                                                                                                                          |                                                                                                                                                                                  |
| Contact Gap Minimum                                                                                                                             | 3mm                                                                                                                            |                                                                                                                                                                                  |
| Terminal Capacity 1                                                                                                                             | 4 x 2.5mm2                                                                                                                     |                                                                                                                                                                                  |
| Terminal Capacity 2                                                                                                                             | 3 x 4mm2                                                                                                                       |                                                                                                                                                                                  |
| Terminal Capacity 3                                                                                                                             | 2 x 6mm2 Multi-Strand                                                                                                          |                                                                                                                                                                                  |
| Terminal Capacity 4                                                                                                                             | 1 x 10mm2                                                                                                                      |                                                                                                                                                                                  |
| Earth Terminal Capacity 1                                                                                                                       | 4 x 2.5mm2                                                                                                                     |                                                                                                                                                                                  |
| Earth Terminal Capacity 2                                                                                                                       | 3 x 4mm2                                                                                                                       |                                                                                                                                                                                  |
| Earth Terminal Capacity 3                                                                                                                       | 2 x 6mm2 Multi-strand                                                                                                          |                                                                                                                                                                                  |
| Earth Terminal Capacity 4                                                                                                                       | 1 x 10mm2                                                                                                                      |                                                                                                                                                                                  |
| Product Class 1                                                                                                                                 | Must be earthed                                                                                                                |                                                                                                                                                                                  |
| Ambient Operating Temperature                                                                                                                   | -5° to +40°C                                                                                                                   |                                                                                                                                                                                  |
| Recommended Location                                                                                                                            | Internal Use Only                                                                                                              |                                                                                                                                                                                  |
| Maximum Installation Altitude                                                                                                                   | 2000m                                                                                                                          |                                                                                                                                                                                  |
| Standard/Approval                                                                                                                               | BS 1363-2                                                                                                                      |                                                                                                                                                                                  |
| Additional Notes                                                                                                                                | Dual Earth: Yes                                                                                                                |                                                                                                                                                                                  |
| Patents and Trademarks                                                                                                                          | CFX is a Registered Trade Mark No 2398667 Hartland CFX is a Registered Design under Reference Nos. R21 = 3023446 SS2 = 3023445 |                                                                                                                                                                                  |
| All products listed conform to current British or<br>European standard and the product information is<br>correct at the time of going to press. | All accessories are manufactured under an accredited BS EN ISO 9001 : 2015 Quality Management System.                          | It is the policy of the company to improve products as part of our development programme.  Therefore, we reserve the right to alter designs and dimensions without prior notice. |
| Illustrations and diagrams are reproduced within the limitations of reproduction and printing                                                   | Due to manufacturing processes we cannot guarantee an exact colour match and shadings of cortain finishes                      | Correct as at 16 October 2018 12:37 PM E&OE                                                                                                                                      |