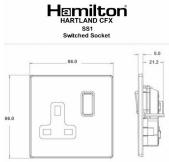

## 71CSS1PB-W

Hartland CFX Polished Brass 1 gang 13A Double Pole Switched Socket Polished Brass/White

Item Image

Wiring

**Dimensions** 

|                                                                                                                                                 | <u> </u>                                                                                                                       |                                                                                                                                                                                  |
|-------------------------------------------------------------------------------------------------------------------------------------------------|--------------------------------------------------------------------------------------------------------------------------------|----------------------------------------------------------------------------------------------------------------------------------------------------------------------------------|
|                                                                                                                                                 |                                                                                                                                |                                                                                                                                                                                  |
| Primary Range                                                                                                                                   | Hartland CFX                                                                                                                   |                                                                                                                                                                                  |
| Insert Type                                                                                                                                     | 1 gang 13A Double Pole Switched Socket                                                                                         |                                                                                                                                                                                  |
| Plate Finish                                                                                                                                    | Hartland CFX Polished Brass                                                                                                    |                                                                                                                                                                                  |
| Insert Colour                                                                                                                                   | Polished Brass/White                                                                                                           |                                                                                                                                                                                  |
| EAN13 Barcode                                                                                                                                   | 5017504243012                                                                                                                  |                                                                                                                                                                                  |
| Dimensions (Nominal)                                                                                                                            | Single: Height = 86.0mm Width = 86.0mm Depth = 5.0mm                                                                           |                                                                                                                                                                                  |
| Fixing Hole Centres                                                                                                                             | Box Fixing = 60.3mm Grid Fixing = CFX Clips                                                                                    |                                                                                                                                                                                  |
| Minimum Wall Box Depth                                                                                                                          | 35mm                                                                                                                           |                                                                                                                                                                                  |
| Switched Poles                                                                                                                                  | Double                                                                                                                         |                                                                                                                                                                                  |
| Current Rating                                                                                                                                  | 13 Amp                                                                                                                         |                                                                                                                                                                                  |
| Voltage                                                                                                                                         | 220/250V AC                                                                                                                    |                                                                                                                                                                                  |
| Maximum Load                                                                                                                                    | 13 Amp                                                                                                                         |                                                                                                                                                                                  |
| Mains Frequency                                                                                                                                 | 50Hz                                                                                                                           |                                                                                                                                                                                  |
| IP Rating                                                                                                                                       | IP2XD                                                                                                                          |                                                                                                                                                                                  |
| Contact Gap Minimum                                                                                                                             | 3mm                                                                                                                            |                                                                                                                                                                                  |
| Terminal Capacity 1                                                                                                                             | 4 x 2.5mm2                                                                                                                     |                                                                                                                                                                                  |
| Terminal Capacity 2                                                                                                                             | 3 x 4mm2                                                                                                                       |                                                                                                                                                                                  |
| Terminal Capacity 3                                                                                                                             | 2 x 6mm2 Multi-Strand                                                                                                          |                                                                                                                                                                                  |
| Terminal Capacity 4                                                                                                                             | 1 x 10mm2                                                                                                                      |                                                                                                                                                                                  |
| Earth Terminal Capacity 1                                                                                                                       | 4 x 2.5mm2                                                                                                                     |                                                                                                                                                                                  |
| Earth Terminal Capacity 2                                                                                                                       | 3 x 4mm2                                                                                                                       |                                                                                                                                                                                  |
| Earth Terminal Capacity 3                                                                                                                       | 2 x 6mm2 Multi-strand                                                                                                          |                                                                                                                                                                                  |
| Earth Terminal Capacity 4                                                                                                                       | 1 x 10mm2                                                                                                                      |                                                                                                                                                                                  |
| Product Class 1                                                                                                                                 | Must be earthed                                                                                                                |                                                                                                                                                                                  |
| Ambient Operating Temperature                                                                                                                   | -5° to +40°C                                                                                                                   |                                                                                                                                                                                  |
| Recommended Location                                                                                                                            | Internal Use Only                                                                                                              |                                                                                                                                                                                  |
| Maximum Installation Altitude                                                                                                                   | 2000m                                                                                                                          |                                                                                                                                                                                  |
| Standard/Approval                                                                                                                               | BS 1363-2                                                                                                                      |                                                                                                                                                                                  |
| Additional Notes                                                                                                                                | Dual Earth: Yes                                                                                                                |                                                                                                                                                                                  |
| Patents and Trademarks                                                                                                                          | CFX is a Registered Trade Mark No 2398667 Hartland CFX is a Registered Design under Reference Nos. R21 = 3023446 SS2 = 3023445 |                                                                                                                                                                                  |
| All products listed conform to current British or<br>European standard and the product information is<br>correct at the time of going to press. | All accessories are manufactured under an accredited BS EN ISO 9001 : 2015 Quality Management System.                          | It is the policy of the company to improve products as part of our development programme.  Therefore, we reserve the right to alter designs and dimensions without prior notice. |
| Illustrations and diagrams are reproduced within the limitations of reproduction and printing                                                   | Due to manufacturing processes we cannot guarantee an exact colour match and shadings of cortain finishes                      | Correct as at 16 October 2018 12:37 PM E&OE                                                                                                                                      |