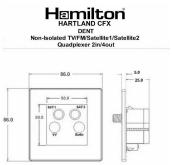

## 71CDENTW

Hartland CFX Polished Brass Non-Isolated TV+FM+SAT1+SAT2 Quadplexer 2in/4out (DAB Compatible) White

## Wiring

|                                                                                                                                                 | DECEMBER OF THE PROPERTY OF TH | , — ,                                                                                                                                                                            |
|-------------------------------------------------------------------------------------------------------------------------------------------------|--------------------------------------------------------------------------------------------------------------------------------------------------------------------------------------------------------------------------------------------------------------------------------------------------------------------------------------------------------------------------------------------------------------------------------------------------------------------------------------------------------------------------------------------------------------------------------------------------------------------------------------------------------------------------------------------------------------------------------------------------------------------------------------------------------------------------------------------------------------------------------------------------------------------------------------------------------------------------------------------------------------------------------------------------------------------------------------------------------------------------------------------------------------------------------------------------------------------------------------------------------------------------------------------------------------------------------------------------------------------------------------------------------------------------------------------------------------------------------------------------------------------------------------------------------------------------------------------------------------------------------------------------------------------------------------------------------------------------------------------------------------------------------------------------------------------------------------------------------------------------------------------------------------------------------------------------------------------------------------------------------------------------------------------------------------------------------------------------------------------------------|----------------------------------------------------------------------------------------------------------------------------------------------------------------------------------|
| Primary Range                                                                                                                                   | Hartland CFX                                                                                                                                                                                                                                                                                                                                                                                                                                                                                                                                                                                                                                                                                                                                                                                                                                                                                                                                                                                                                                                                                                                                                                                                                                                                                                                                                                                                                                                                                                                                                                                                                                                                                                                                                                                                                                                                                                                                                                                                                                                                                                                   |                                                                                                                                                                                  |
| Insert Type                                                                                                                                     | Non-Isolated TV+FM+SAT1+SAT2 Quadplexer 2in/4out (DAB Compatible)                                                                                                                                                                                                                                                                                                                                                                                                                                                                                                                                                                                                                                                                                                                                                                                                                                                                                                                                                                                                                                                                                                                                                                                                                                                                                                                                                                                                                                                                                                                                                                                                                                                                                                                                                                                                                                                                                                                                                                                                                                                              |                                                                                                                                                                                  |
| Plate Finish                                                                                                                                    | Hartland CFX Polished Brass                                                                                                                                                                                                                                                                                                                                                                                                                                                                                                                                                                                                                                                                                                                                                                                                                                                                                                                                                                                                                                                                                                                                                                                                                                                                                                                                                                                                                                                                                                                                                                                                                                                                                                                                                                                                                                                                                                                                                                                                                                                                                                    |                                                                                                                                                                                  |
| Insert Colour                                                                                                                                   | White                                                                                                                                                                                                                                                                                                                                                                                                                                                                                                                                                                                                                                                                                                                                                                                                                                                                                                                                                                                                                                                                                                                                                                                                                                                                                                                                                                                                                                                                                                                                                                                                                                                                                                                                                                                                                                                                                                                                                                                                                                                                                                                          |                                                                                                                                                                                  |
| EAN13 Barcode                                                                                                                                   | 5017504240080                                                                                                                                                                                                                                                                                                                                                                                                                                                                                                                                                                                                                                                                                                                                                                                                                                                                                                                                                                                                                                                                                                                                                                                                                                                                                                                                                                                                                                                                                                                                                                                                                                                                                                                                                                                                                                                                                                                                                                                                                                                                                                                  |                                                                                                                                                                                  |
| Dimensions (Nominal)                                                                                                                            | Single: Height = 86.0mm Width = 86.0mm Depth = 5.0mm                                                                                                                                                                                                                                                                                                                                                                                                                                                                                                                                                                                                                                                                                                                                                                                                                                                                                                                                                                                                                                                                                                                                                                                                                                                                                                                                                                                                                                                                                                                                                                                                                                                                                                                                                                                                                                                                                                                                                                                                                                                                           |                                                                                                                                                                                  |
| Fixing Hole Centres                                                                                                                             | Box Fixing = 60.3mm Grid Fixing = CFX Clips                                                                                                                                                                                                                                                                                                                                                                                                                                                                                                                                                                                                                                                                                                                                                                                                                                                                                                                                                                                                                                                                                                                                                                                                                                                                                                                                                                                                                                                                                                                                                                                                                                                                                                                                                                                                                                                                                                                                                                                                                                                                                    |                                                                                                                                                                                  |
| Minimum Wall Box Depth                                                                                                                          | 35mm                                                                                                                                                                                                                                                                                                                                                                                                                                                                                                                                                                                                                                                                                                                                                                                                                                                                                                                                                                                                                                                                                                                                                                                                                                                                                                                                                                                                                                                                                                                                                                                                                                                                                                                                                                                                                                                                                                                                                                                                                                                                                                                           |                                                                                                                                                                                  |
| Switched Poles                                                                                                                                  | N/A                                                                                                                                                                                                                                                                                                                                                                                                                                                                                                                                                                                                                                                                                                                                                                                                                                                                                                                                                                                                                                                                                                                                                                                                                                                                                                                                                                                                                                                                                                                                                                                                                                                                                                                                                                                                                                                                                                                                                                                                                                                                                                                            |                                                                                                                                                                                  |
| IP Rating                                                                                                                                       | IP2XD                                                                                                                                                                                                                                                                                                                                                                                                                                                                                                                                                                                                                                                                                                                                                                                                                                                                                                                                                                                                                                                                                                                                                                                                                                                                                                                                                                                                                                                                                                                                                                                                                                                                                                                                                                                                                                                                                                                                                                                                                                                                                                                          |                                                                                                                                                                                  |
| Contact Gap Minimum                                                                                                                             | N/A                                                                                                                                                                                                                                                                                                                                                                                                                                                                                                                                                                                                                                                                                                                                                                                                                                                                                                                                                                                                                                                                                                                                                                                                                                                                                                                                                                                                                                                                                                                                                                                                                                                                                                                                                                                                                                                                                                                                                                                                                                                                                                                            |                                                                                                                                                                                  |
| Earth Terminal Capacity 1                                                                                                                       | 5 x 1mm2                                                                                                                                                                                                                                                                                                                                                                                                                                                                                                                                                                                                                                                                                                                                                                                                                                                                                                                                                                                                                                                                                                                                                                                                                                                                                                                                                                                                                                                                                                                                                                                                                                                                                                                                                                                                                                                                                                                                                                                                                                                                                                                       |                                                                                                                                                                                  |
| Earth Terminal Capacity 2                                                                                                                       | 4 x 1.5mm2                                                                                                                                                                                                                                                                                                                                                                                                                                                                                                                                                                                                                                                                                                                                                                                                                                                                                                                                                                                                                                                                                                                                                                                                                                                                                                                                                                                                                                                                                                                                                                                                                                                                                                                                                                                                                                                                                                                                                                                                                                                                                                                     |                                                                                                                                                                                  |
| Earth Terminal Capacity 3                                                                                                                       | 3 x 2.5mm2                                                                                                                                                                                                                                                                                                                                                                                                                                                                                                                                                                                                                                                                                                                                                                                                                                                                                                                                                                                                                                                                                                                                                                                                                                                                                                                                                                                                                                                                                                                                                                                                                                                                                                                                                                                                                                                                                                                                                                                                                                                                                                                     |                                                                                                                                                                                  |
| Earth Terminal Capacity 4                                                                                                                       | 1 x 4mm2 Multi-strand                                                                                                                                                                                                                                                                                                                                                                                                                                                                                                                                                                                                                                                                                                                                                                                                                                                                                                                                                                                                                                                                                                                                                                                                                                                                                                                                                                                                                                                                                                                                                                                                                                                                                                                                                                                                                                                                                                                                                                                                                                                                                                          |                                                                                                                                                                                  |
| Earth Terminal Capacity 5                                                                                                                       | 1 x 6mm2                                                                                                                                                                                                                                                                                                                                                                                                                                                                                                                                                                                                                                                                                                                                                                                                                                                                                                                                                                                                                                                                                                                                                                                                                                                                                                                                                                                                                                                                                                                                                                                                                                                                                                                                                                                                                                                                                                                                                                                                                                                                                                                       |                                                                                                                                                                                  |
| Product Class 1                                                                                                                                 | Must be earthed (ref BS7671 415.2.1)                                                                                                                                                                                                                                                                                                                                                                                                                                                                                                                                                                                                                                                                                                                                                                                                                                                                                                                                                                                                                                                                                                                                                                                                                                                                                                                                                                                                                                                                                                                                                                                                                                                                                                                                                                                                                                                                                                                                                                                                                                                                                           |                                                                                                                                                                                  |
| Ambient Operating Temperature                                                                                                                   | -5° to +40°C                                                                                                                                                                                                                                                                                                                                                                                                                                                                                                                                                                                                                                                                                                                                                                                                                                                                                                                                                                                                                                                                                                                                                                                                                                                                                                                                                                                                                                                                                                                                                                                                                                                                                                                                                                                                                                                                                                                                                                                                                                                                                                                   |                                                                                                                                                                                  |
| Recommended Location                                                                                                                            | Internal Use Only                                                                                                                                                                                                                                                                                                                                                                                                                                                                                                                                                                                                                                                                                                                                                                                                                                                                                                                                                                                                                                                                                                                                                                                                                                                                                                                                                                                                                                                                                                                                                                                                                                                                                                                                                                                                                                                                                                                                                                                                                                                                                                              |                                                                                                                                                                                  |
| Maximum Installation Altitude                                                                                                                   | 2000m                                                                                                                                                                                                                                                                                                                                                                                                                                                                                                                                                                                                                                                                                                                                                                                                                                                                                                                                                                                                                                                                                                                                                                                                                                                                                                                                                                                                                                                                                                                                                                                                                                                                                                                                                                                                                                                                                                                                                                                                                                                                                                                          |                                                                                                                                                                                  |
| EuroFix Additional Notes                                                                                                                        | Quadplexer for use with combined TV FM and Satellite Signals (DAB compatible)                                                                                                                                                                                                                                                                                                                                                                                                                                                                                                                                                                                                                                                                                                                                                                                                                                                                                                                                                                                                                                                                                                                                                                                                                                                                                                                                                                                                                                                                                                                                                                                                                                                                                                                                                                                                                                                                                                                                                                                                                                                  |                                                                                                                                                                                  |
| Frequencies 1                                                                                                                                   | TV=5-68 MHz 125-860 MHz                                                                                                                                                                                                                                                                                                                                                                                                                                                                                                                                                                                                                                                                                                                                                                                                                                                                                                                                                                                                                                                                                                                                                                                                                                                                                                                                                                                                                                                                                                                                                                                                                                                                                                                                                                                                                                                                                                                                                                                                                                                                                                        |                                                                                                                                                                                  |
| Frequencies 2                                                                                                                                   | FM=88-108 MHz                                                                                                                                                                                                                                                                                                                                                                                                                                                                                                                                                                                                                                                                                                                                                                                                                                                                                                                                                                                                                                                                                                                                                                                                                                                                                                                                                                                                                                                                                                                                                                                                                                                                                                                                                                                                                                                                                                                                                                                                                                                                                                                  |                                                                                                                                                                                  |
| Frequencies 3                                                                                                                                   | SAT DC=950-2200 MHz                                                                                                                                                                                                                                                                                                                                                                                                                                                                                                                                                                                                                                                                                                                                                                                                                                                                                                                                                                                                                                                                                                                                                                                                                                                                                                                                                                                                                                                                                                                                                                                                                                                                                                                                                                                                                                                                                                                                                                                                                                                                                                            |                                                                                                                                                                                  |
| Patents and Trademarks                                                                                                                          | CFX is a Registered Trade Mark No 2398667 Hartland CFX is a Registered Design under Reference Nos. R21 = 3023446 SS2 = 3023445                                                                                                                                                                                                                                                                                                                                                                                                                                                                                                                                                                                                                                                                                                                                                                                                                                                                                                                                                                                                                                                                                                                                                                                                                                                                                                                                                                                                                                                                                                                                                                                                                                                                                                                                                                                                                                                                                                                                                                                                 |                                                                                                                                                                                  |
| All products listed conform to current British or<br>European standard and the product information is<br>correct at the time of going to press. | All accessories are manufactured under an accredited BS EN ISO 9001 : 2015 Quality Management System.                                                                                                                                                                                                                                                                                                                                                                                                                                                                                                                                                                                                                                                                                                                                                                                                                                                                                                                                                                                                                                                                                                                                                                                                                                                                                                                                                                                                                                                                                                                                                                                                                                                                                                                                                                                                                                                                                                                                                                                                                          | It is the policy of the company to improve products as part of our development programme.  Therefore, we reserve the right to alter designs and dimensions without prior notice. |
| Illustrations and diagrams are reproduced within the limitations of reproduction and printing process and are not binding                       | Due to manufacturing processes we cannot guarantee an exact colour match and shadings of of certain finishes                                                                                                                                                                                                                                                                                                                                                                                                                                                                                                                                                                                                                                                                                                                                                                                                                                                                                                                                                                                                                                                                                                                                                                                                                                                                                                                                                                                                                                                                                                                                                                                                                                                                                                                                                                                                                                                                                                                                                                                                                   | Correct as at 16 October 2018 12:36 PM<br>E&OE                                                                                                                                   |