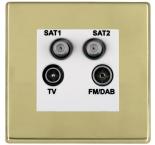

## 71CDENTW

Hartland CFX Polished Brass Non-Isolated TV+FM+SAT1+SAT2 Quadplexer 2in/4out (DAB Compatible) White